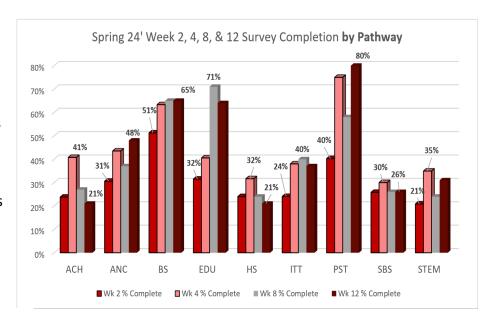

#### **Completion-By Pathway**

Here you will see Progress Survey data broken down by pathway for each week progress survey that was sent out.

The graph to the right indicates the highest and lowest completion rates for each pathway.

| Completion Rate by Pathway (per week) |     |     |     |     |     |     |     |     |      |  |  |  |
|---------------------------------------|-----|-----|-----|-----|-----|-----|-----|-----|------|--|--|--|
|                                       | ACH | ANC | BS  | EDU | HS  | ITT | PST | SBS | STEM |  |  |  |
| Week 2 Completion Rate                | 22% | 35% | 44% | 19% | 26% | 15% | 56% | 19% | 23%  |  |  |  |
| Week 4 Completion Rate                | 32% | 43% | 61% | 55% | 34% | 48% | 67% | 26% | 34%  |  |  |  |
| Week 8 Completion Rate                | 27% | 37% | 65% | 71% | 24% | 40% | 58% | 26% | 24%  |  |  |  |
| Week 12 Completion Rate               | 21% | 48% | 65% | 64% | 21% | 37% | 80% | 26% | 31%  |  |  |  |