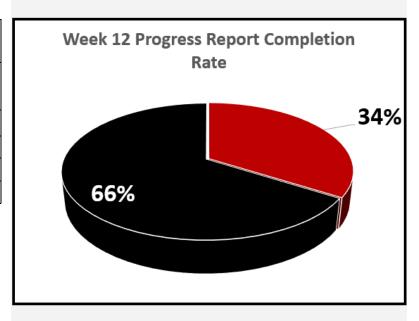

#### **Overall Completion Stats** Survey **Total** Completed % Week 2 1703 427 25% Week 4 1679 617 37% Week 8 1558 507 33%

584

34%

In past terms using Progress reports across campus, incremental increases in Progress Report completion has been seen from week to week.

1742

Week 12

When comparing week 12 completion rates by term, you can see that completion increases are irregular. Completion rates are not yet regularly increasing each term.

 Spring 24 Week 2
 25%

 Spring 24 Week 4
 37%