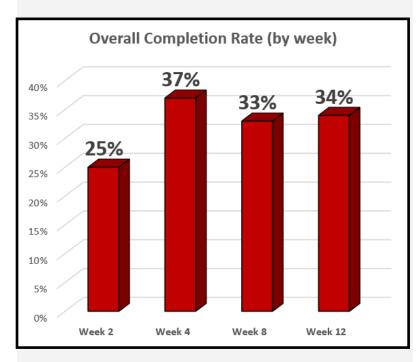

#### **Overall Completion Stats** Survey **Total** Completed % Week 2 1703 427 25% Week 4 1679 617 37% Week 8 1558 507 33%

584

34%

In past terms using Progress reports across campus, incremental increases in Progress Report completion has been seen from week to week.

1742

Week 12

When comparing week 12 completion rates by term, you can see that completion increases are irregular. Completion rates are not yet regularly increasing each term.

 Spring 24 Week 2
 25%

 Spring 24 Week 4
 37%

 Spring 24 Week 8
 33%

 Spring 24 Week 12
 34%