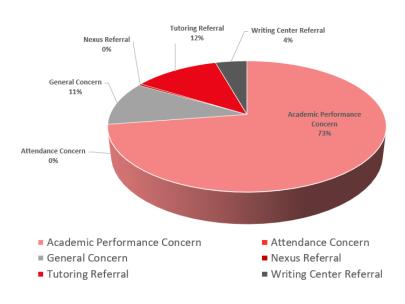

## Tracking Items Raised from Week 12 Progress Reports Student Tracking Items

As a recap: from the Progress Surveys that are submitted, tracking items are raised for certain students. Some students are referred to valuable BC resources such as tutoring, writing center help, other student support resources, and some are sent a Kudo in recognition of their hard work.

Below you will see a breakdown of all flags and referrals initiated from each Progress Report of the term. \*Keep in mind that Kudos are typically our number one item sent out to students.

Tracking Items Raised- Week 12 Progress Survey