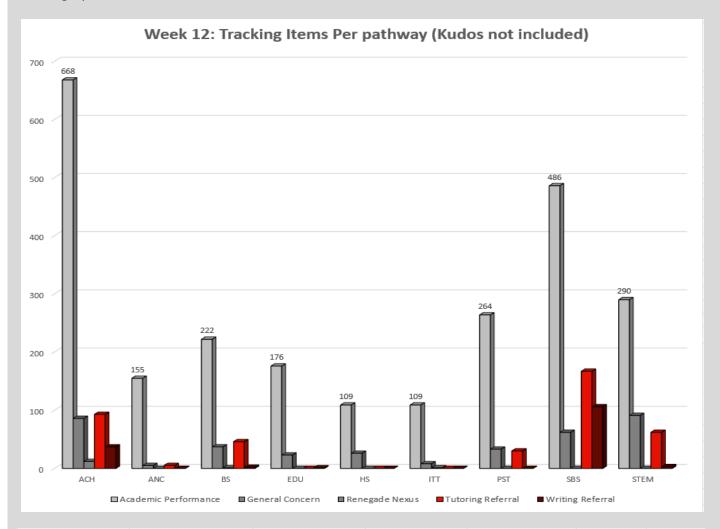

#### **Tracking Items by Pathway**

The graph below depicts the type of flags raised by pathway. Kudos are excluded from the graph; however, are included in the data table below.

|         | Week 12 Tracking Items by Pathway |                        |          |          |          |        |  |  |  |  |  |
|---------|-----------------------------------|------------------------|----------|----------|----------|--------|--|--|--|--|--|
|         | Academic                          |                        | Renegade | Tutoring | Writing  |        |  |  |  |  |  |
| Pathway | Performance                       | <b>General Concern</b> | Nexus    | Referral | Referral | Kuddos |  |  |  |  |  |
| ACH     | 668                               | 86                     | 12       | 93       | 37       | 1372   |  |  |  |  |  |
| ANC     | 155                               | 5                      | 0        | 5        | 0        | 577    |  |  |  |  |  |
| BS      | 222                               | 37                     | 1        | 46       | 2        | 863    |  |  |  |  |  |
| EDU     | 176                               | 23                     | 0        | 0        | 1        | 292    |  |  |  |  |  |
| HS      | 109                               | 26                     | 0        | 0        | 0        | 462    |  |  |  |  |  |
| ITT     | 109                               | 8                      | 1        | 0        | 0        | 319    |  |  |  |  |  |
| PST     | 264                               | 33                     | 0        | 30       | 0        | 1832   |  |  |  |  |  |
| SBS     | 486                               | 62                     | 0        | 167      | 106      | 1204   |  |  |  |  |  |
| STEM    | 290                               | 91                     | 0        | 62       | 3        | 590    |  |  |  |  |  |
| Total   | 2479                              | 371                    | 14       | 403      | 149      | 10927  |  |  |  |  |  |