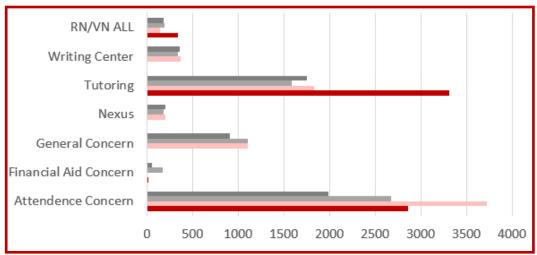

| Tracking Items Per Term |         |           |         |           |
|-------------------------|---------|-----------|---------|-----------|
|                         | Fall 22 | Spring 23 | Fall 23 | Spring 24 |
| Academic Performance    | 19778   | 9665      | 12182   | 8049      |
| Attendence Concern      | 2859    | 3728      | 2675    | 1988      |
| Financial Aid Concern   | 11      | 9         | 168     | 51        |
| General Concern         |         | 1102      | 1103    | 912       |
| Nexus                   |         | 202       | 179     | 197       |
| Tutoring                | 3315    | 1833      | 1581    | 1750      |
| Writing Center          |         | 364       | 338     | 354       |
| RN/VN ALL               | 336     | 143       | 193     | 180       |
| Total                   | 26299   | 17050     | 18420   | 13589     |

- -Since Fall 22, we have made a couple changes to the tracking items used. The following additional flags and referrals were added as the Progress Survey process evolved:
  - General Concern
  - Nexus
  - Writing Center
- -The Academic Performance Concern flag is the most commonly used flag out of all flags & referrals
- -Flags consist of:
  - Academic Performance Concern
  - Attendance Concern
  - General Concern
  - Some RN/VN flags
- -Referrals consist of:
  - Financial Aid Referral
  - Nexus
  - Tutoring
  - Writing Center
  - PWY Counseling
  - Some RN/VN referrals