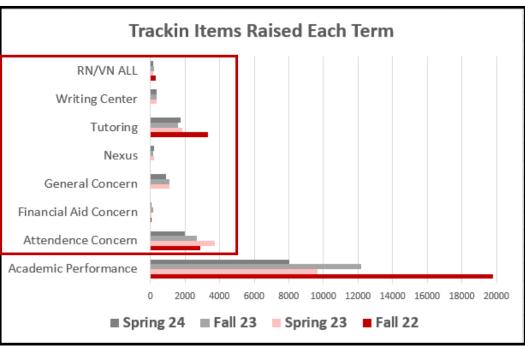

| Tracking Items Per Term |         |           |         |           |
|-------------------------|---------|-----------|---------|-----------|
|                         | Fall 22 | Spring 23 | Fall 23 | Spring 24 |
| Academic Performance    | 19778   | 9665      | 12182   | 8049      |
| Attendence Concern      | 2859    | 3728      | 2675    | 1988      |
| Financial Aid Concern   | 11      | 9         | 168     | 51        |
| General Concern         |         | 1102      | 1103    | 912       |
| Nexus                   |         | 202       | 179     | 197       |
| Tutoring                | 3315    | 1833      | 1581    | 1750      |
| Writing Center          |         | 364       | 338     | 354       |
| RN/VN ALL               | 336     | 143       | 193     | 180       |
| Total                   | 26299   | 17050     | 18420   | 13589     |

- -Since Fall 22, we have made a couple changes to the tracking items used. The following additional flags and referrals were added as the Progress Survey process evolved:
  - General Concern
  - Nexus
  - Writing Center
- -The Academic Performance Concern flag is the most commonly used flag out of all flags & referrals
- -Flags consist of:
  - Academic Performance Concern
  - Attendance Concern
  - General Concern
  - Some RN/VN flags
- -Referrals consist of:
  - Financial Aid Referral
  - Nexus
  - Tutoring
  - Writing Center
  - PWY Counseling
  - Some RN/VN referrals