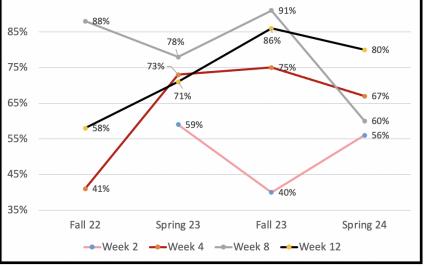

----Week 2 ----Week 8 ----Week 12

|         | Fall 22 | Spring 23 | Fall 23 | Spring 24 |
|---------|---------|-----------|---------|-----------|
| Week 2  |         | 59%       | 40%     | 56%       |
| Week 4  | 41%     | 73%       | 75%     | 67%       |
| Week 8  | 88%     | 78%       | 91%     | 60%       |
| Week 12 | 58%     | 71%       | 86%     | 80%       |