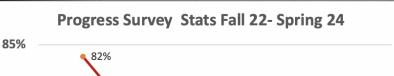

#### **Education Pathway**

|         | Fall 22 | Spring 23 | Fall 23 | Spring 24 |
|---------|---------|-----------|---------|-----------|
| Week 2  |         | 24%       | 32%     | 19%       |
| Week 4  | 82%     | 55%       | 41%     | 55%       |
| Week 8  | 66%     | 61%       | 45%     | 71%       |
| Week 12 | 35%     | 28%       | 30%     | 64%       |