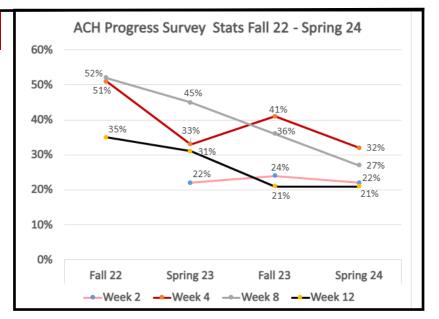

### Arts, Communication, & Humanities

| ACH Progress Survey Stats Fall 22- Spring 24 |         |                                    |     |     |  |  |
|----------------------------------------------|---------|------------------------------------|-----|-----|--|--|
|                                              | Fall 22 | Fall 22 Spring 23 Fall 23 Spring 2 |     |     |  |  |
| Week 2                                       |         | 22%                                | 24% | 22% |  |  |
| Week 4                                       | 51%     | 33%                                | 41% | 32% |  |  |
| Week 8                                       | 52%     | 45%                                | 36% | 27% |  |  |
| Week 12                                      | 35%     | 31%                                | 21% | 21% |  |  |