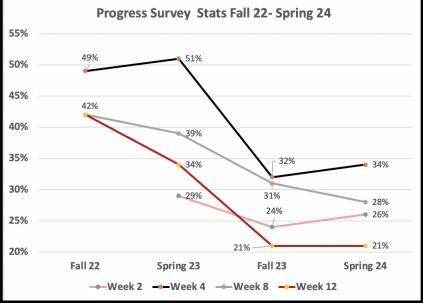

| 5070 | Fall 22 | Spring 23 | 3 Fall 23 | Spring 24 |  |
|------|---------|-----------|-----------|-----------|--|
| -•   | -Week 2 | Week 4    | Week 8    | Week 12   |  |

|         | Fall 22 | Spring 23 | Fall 23 | Spring 24 |
|---------|---------|-----------|---------|-----------|
| Week 2  |         | 29%       | 24%     | 26%       |
| Week 4  | 49%     | 51%       | 32%     | 34%       |
| Week 8  | 42%     | 39%       | 31%     | 28%       |
| Week 12 | 42%     | 34%       | 21%     | 21%       |