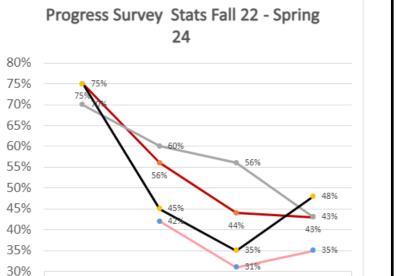

# Ag, Nutrition, & Culinairy Arts Pwy

| Progress Survey Stats Fall 22- Spring 24 |         |                                 |     |     |  |  |
|------------------------------------------|---------|---------------------------------|-----|-----|--|--|
|                                          | Fall 22 | Fall 22 Spring 23 Fall 23 Sprin |     |     |  |  |
| Week 2                                   |         | 42%                             | 31% | 35% |  |  |
| Week 4                                   | 75%     | 56%                             | 44% | 43% |  |  |
| Week 8                                   | 70%     | 60%                             | 56% | 43% |  |  |
| Week 12                                  | 75%     | 45%                             | 35% | 48% |  |  |