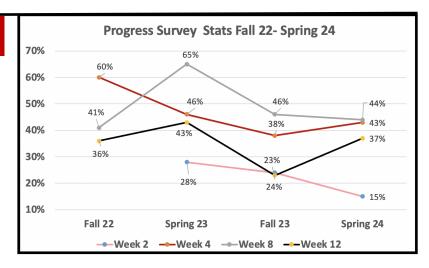

### **Industrial Technology & Transportation**

|         | Fall 22 | Spring 23 | Fall 23 | Spring 24 |
|---------|---------|-----------|---------|-----------|
| Week 2  |         | 28%       | 24%     | 15%       |
| Week 4  | 60%     | 46%       | 38%     | 43%       |
| Week 8  | 41%     | 65%       | 46%     | 44%       |
| Week 12 | 36%     | 43%       | 23%     | 37%       |