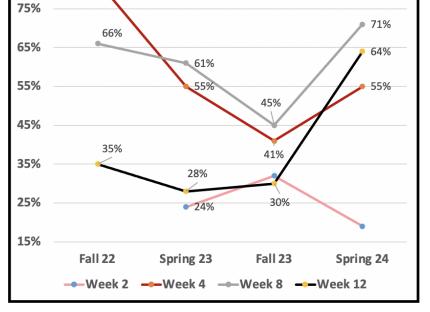

#### **Education Pathway**

|         | Fall 22 | Spring 23 | Fall 23 | Spring 24 |
|---------|---------|-----------|---------|-----------|
| Week 2  |         | 24%       | 32%     | 19%       |
| Week 4  | 82%     | 55%       | 41%     | 55%       |
| Week 8  | 66%     | 61%       | 45%     | 71%       |
| Week 12 | 35%     | 28%       | 30%     | 64%       |