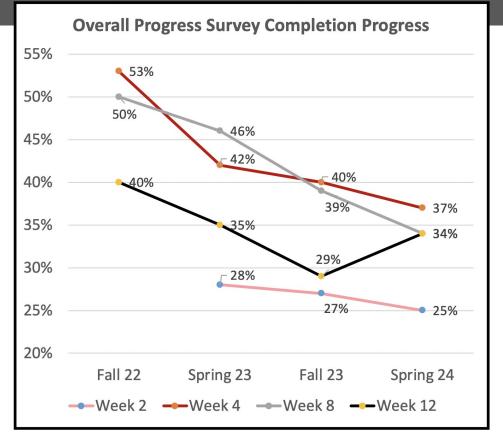

# Trends

Fall 22 showed the highest percentage of faculty participation with progress surveys across all surveys for the term with a **53%** response for week 4, **50%** for week 8, and **40%** for week 12.

Spring 2024's completion rates were significantly lower, at **25%** for week2, **37%** for week 4, **34%** for week 8, and **34%** for week 12's survey.

Progress Survey Completion rates declined throughout the semesters.

Spring 24' Week 12 progress survey showed an increase in completion from 29% to 34% from week 8 to week 12

| <b>Overall Progress Survey Completion Progress</b> |                                  |     |     |     |  |  |
|----------------------------------------------------|----------------------------------|-----|-----|-----|--|--|
|                                                    | Fall 22Spring 23Fall 23Spring 24 |     |     |     |  |  |
| Week 2                                             |                                  | 28% | 27% | 25% |  |  |
| Week 4                                             | 53%                              | 42% | 40% | 37% |  |  |
| Week 8                                             | 50%                              | 46% | 39% | 34% |  |  |
| Week 12                                            | 40%                              | 35% | 29% | 34% |  |  |