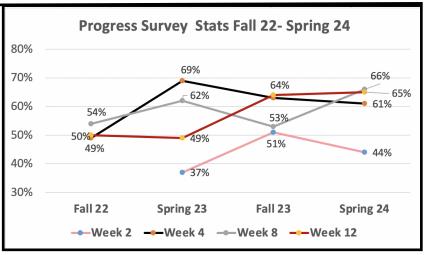

### **Business Pathway**

|         | Fall 22 | Spring 23 | Fall 23 | Spring 24 |
|---------|---------|-----------|---------|-----------|
| Week 2  |         | 37%       | 51%     | 44%       |
| Week 4  | 49%     | 69%       | 63%     | 61%       |
| Week 8  | 54%     | 62%       | 53%     | 66%       |
| Week 12 | 50%     | 49%       | 64%     | 65%       |