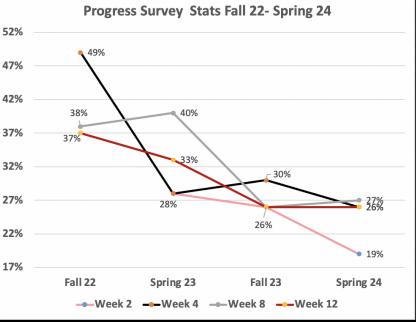

### Social & Behavioral Training Pwy

|         | Fall 22 | Spring 23 | Fall 23 | Spring 24 | 1 |
|---------|---------|-----------|---------|-----------|---|
| Week 2  |         | 28%       | 26%     | 19%       |   |
| Week 4  | 49%     | 28%       | 30%     | 26%       |   |
| Week 8  | 38%     | 40%       | 26%     | 27%       |   |
| Week 12 | 37%     | 33%       | 26%     | 26%       |   |