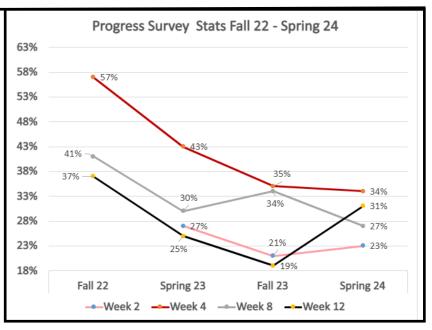

### **STEM Pathway**

|         | Fall 22 | Spring 23 | Fall 23 | Spring 24 |
|---------|---------|-----------|---------|-----------|
| Week 2  |         | 27%       | 21%     | 23%       |
| Week 4  | 57%     | 43%       | 35%     | 34%       |
| Week 8  | 41%     | 30%       | 34%     | 27%       |
| Week 12 | 37%     | 25%       | 19%     | 31%       |