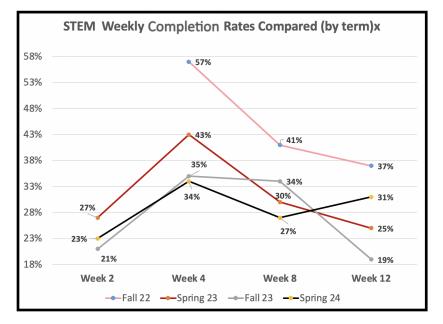

## **STEM Pathway**

|         | Fall 22 | Spring 23 | Fall 23 | Spring 24 |
|---------|---------|-----------|---------|-----------|
| Week 2  |         | 27%       | 21%     | 23%       |
| Week 4  | 57%     | 43%       | 35%     | 34%       |
| Week 8  | 41%     | 30%       | 34%     | 27%       |
| Week 12 | 37%     | 25%       | 19%     | 31%       |