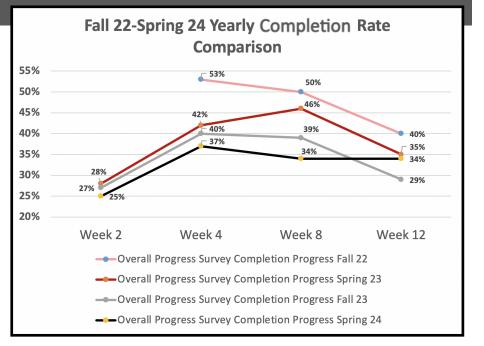

# **Overall Completion Rates Compared Week by Week (per term)**

This display of data shows how completion rates progressed throughout the term.

With week 2's progress survey being the only one that is open for one week, compared to the others that are open for two weeks, there is a notable difference in participation. The timing of the term could also be a factor contributing to completion rates.

|         | Overall Progress Survey Completion Progress |           |         |           |  |  |  |
|---------|---------------------------------------------|-----------|---------|-----------|--|--|--|
|         | Fall 22                                     | Spring 23 | Fall 23 | Spring 24 |  |  |  |
| Week 2  |                                             | 28%       | 27%     | 25%       |  |  |  |
| Week 4  | 53%                                         | 42%       | 40%     | 37%       |  |  |  |
| Week 8  | 50%                                         | 46%       | 39%     | 34%       |  |  |  |
| Week 12 | 40%                                         | 35%       | 29%     | 34%       |  |  |  |

The Progress Survey process began as 3 Progress Surveys process that took place each term. It was deployed on week 4, 8, and 12. After faculty deliberation, which took place in the GPS meetings, it was decided to add a 4th progress survey. A "week 2" survey was added. After completing 4 terms of doing this process, and collecting 15 progress survey's worth of data; we can see if trends emerged.