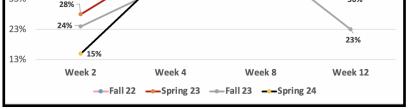

## **Industrial Technology & Transportation**

|         | Fall 22 | Spring 23 | Fall 23 | Spring 24 |
|---------|---------|-----------|---------|-----------|
| Week 2  |         | 28%       | 24%     | 15%       |
| Week 4  | 60%     | 46%       | 38%     | 43%       |
| Week 8  | 41%     | 65%       | 46%     | 44%       |
| Week 12 | 36%     | 43%       | 23%     | 37%       |