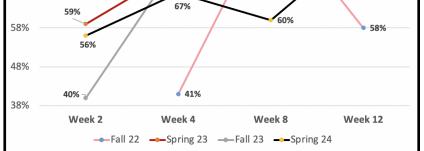

| Public Safety Training Pathway |         |           | hway    | 98% -     | PST Weekly Completion Rates Compared (by term) |         |
|--------------------------------|---------|-----------|---------|-----------|------------------------------------------------|---------|
|                                | Fall 22 | Spring 23 | Eall 23 | Spring 24 | 88%                                            | 91%     |
| Week 2                         | raii 22 | 59%       |         |           |                                                | 86%     |
| Week 4                         | 41%     | 73%       | 75%     | 67%       | 78% -                                          | 75% 78% |
| Week 8                         | 88%     | 78%       | 91%     | 60%       | 68%                                            | 73% 71% |
| Wook 12                        | 59%     | 71%       | 96%     | 80%       | 0070                                           |         |

| WUUUK 12 | 5670 | /1/0 | 8070 | 8070 |
|----------|------|------|------|------|
|          |      |      |      |      |