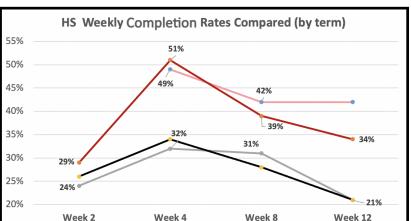

## **Health Sciences Pathway**

|         | Fall 22 | Spring 23 | Fall 23 | Spring 24 |
|---------|---------|-----------|---------|-----------|
| Week 2  |         | 29%       | 24%     | 26%       |
| Week 4  | 49%     | 51%       | 32%     | 34%       |
| Week 8  | 42%     | 39%       | 31%     | 28%       |
| Week 12 | 42%     | 34%       | 21%     | 21%       |