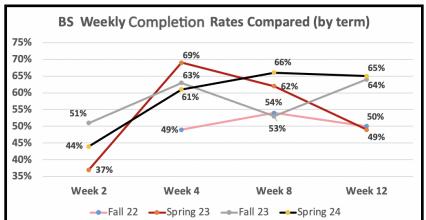

## **Business Pathway**

|         | Fall 22 | Spring 23 | Fall 23 | Spring 24 |
|---------|---------|-----------|---------|-----------|
| Week 2  |         | 37%       | 51%     | 44%       |
| Week 4  | 49%     | 69%       | 63%     | 61%       |
| Week 8  | 54%     | 62%       | 53%     | 66%       |
| Week 12 | 50%     | 49%       | 64%     | 65%       |