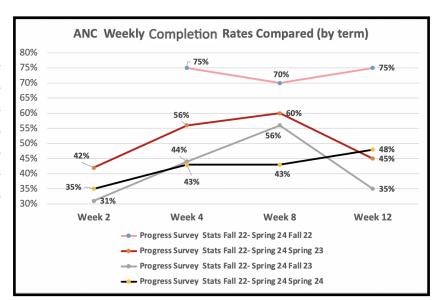

Ag, Nutrition, & Culinairy Arts Pwy

Progress Survey Stats Fall 22- Spring 24

Week 2

Week 4

Week 8

Week 12

75%

70%

75%

Fall 22 Spring 23 Fall 23 Spring 24

31%

44%

56%

35%

35%

43%

43%

48%

42%

56%

60%

45%