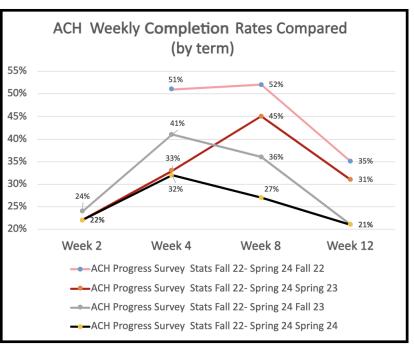

## Arts, Communication, & Humanities

| ACH Progress Survey Stats Fall 22- Spring 24 |                                    |     |     |     |  |
|----------------------------------------------|------------------------------------|-----|-----|-----|--|
|                                              | Fall 22 Spring 23 Fall 23 Spring 2 |     |     |     |  |
| Week 2                                       |                                    | 22% | 24% | 22% |  |
| Week 4                                       | 51%                                | 33% | 41% | 32% |  |
| Week 8                                       | 52%                                | 45% | 36% | 27% |  |
| Week 12                                      | 35%                                | 31% | 21% | 21% |  |