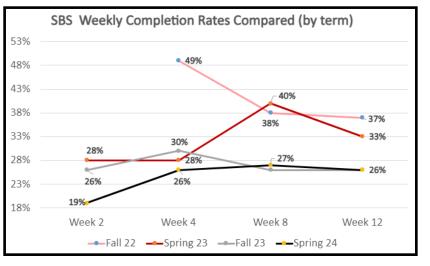

## **Social & Behavioral Training Pwy**

|         | Fall 22 | Spring 23 | Fall 23 | Spring 24 |
|---------|---------|-----------|---------|-----------|
| Week 2  |         | 28%       | 26%     | 19%       |
| Week 4  | 49%     | 28%       | 30%     | 26%       |
| Week 8  | 38%     | 40%       | 26%     | 27%       |
| Week 12 | 37%     | 33%       | 26%     | 26%       |