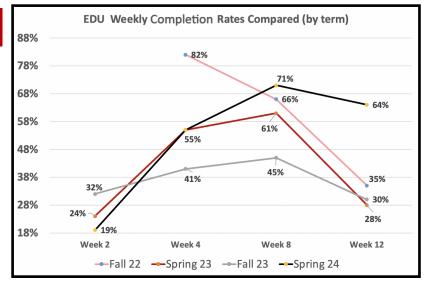

#### **Education Pathway**

|         | Fall 22 | Spring 23 | Fall 23 | Spring 24 |
|---------|---------|-----------|---------|-----------|
| Week 2  |         | 24%       | 32%     | 19%       |
| Week 4  | 82%     | 55%       | 41%     | 55%       |
| Week 8  | 66%     | 61%       | 45%     | 71%       |
| Week 12 | 35%     | 28%       | 30%     | 64%       |