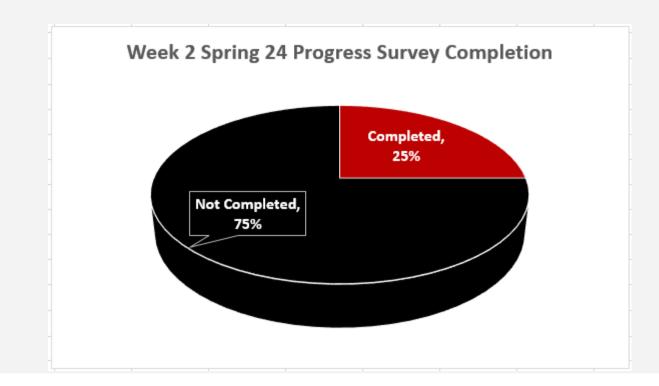

#### **Combined Completion Rates**

| Survey | Total | Completed |
|--------|-------|-----------|
| Week 2 | 1703  | 427       |