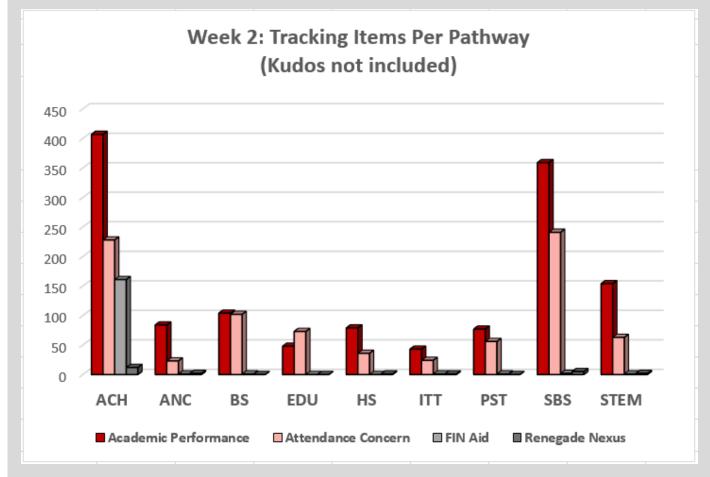

### **Tracking Items by Pathway**

The graph below depicts the type of flags raised by pathway. Kudos are excluded from the graph; however, are included in the data table below.

| Week 2 Tracking Items by Pathway |            |                  |         |        |       |       |  |  |  |
|----------------------------------|------------|------------------|---------|--------|-------|-------|--|--|--|
|                                  | Academic   |                  |         | Renega |       |       |  |  |  |
|                                  | Performanc | Attendance       |         | de     | Good  |       |  |  |  |
| Pathway                          | е          | Concern          | FIN Aid | Nexus  | Start | Total |  |  |  |
| АСН                              | 407        | 228              | 161     | 12     | 2992  | 3800  |  |  |  |
| ANC                              | 84         | 23               | 1       | 2      | 430   | 540   |  |  |  |
| BS                               | 104        | 102              | 1       | 0      | 718   | 925   |  |  |  |
| EDU                              | 48         | 73               | 0       | 0      | 499   | 620   |  |  |  |
| HS                               | 79         | 36               | 0       | 1      | 934   | 1050  |  |  |  |
| ІТТ                              | 43         | 24               | 1       | 1      | 415   | 484   |  |  |  |
| PST                              | 77         | <mark>5</mark> 6 | 1       | 0      | 538   | 672   |  |  |  |
| SBS                              | 359        | 241              | 2       | 5      | 1598  | 2205  |  |  |  |
| STEM                             | 154        | 63               | 1       | 2      | 620   | 840   |  |  |  |
| Total                            | 1355       | 846              | 168     | 23     | 8744  | 11136 |  |  |  |