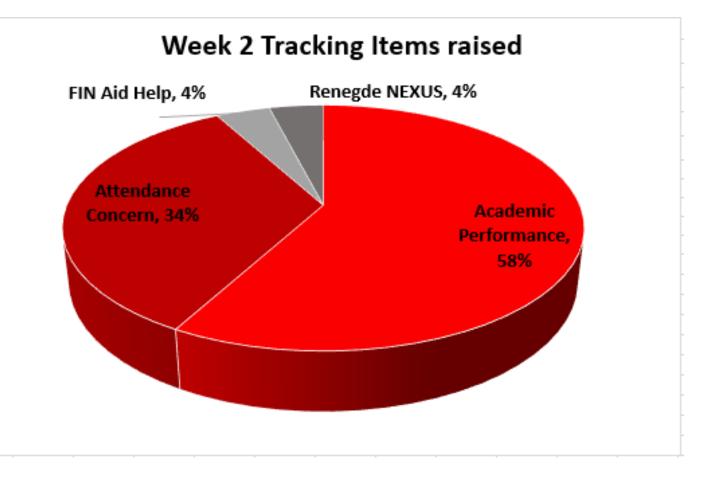

Below you will see a breakdown of all flags and referrals initiated from each Progress Report of the term. \*Keep in mind that Kuddos are typically our number one item sent out to students.

### **Tracking Items by Pathway**

The graph below depicts the type of flags raised by pathway. Kudos are excluded from the graph; however, are included in the data table below.

| Week 2 Tracking Items by Pathway |            |                  |         |        |       |       |  |  |  |
|----------------------------------|------------|------------------|---------|--------|-------|-------|--|--|--|
|                                  | Academic   |                  |         | Renega |       |       |  |  |  |
|                                  | Performanc | Attendance       |         | de     | Good  |       |  |  |  |
| Pathway                          | е          | Concern          | FIN Aid | Nexus  | Start | Total |  |  |  |
| АСН                              | 407        | 228              | 161     | 12     | 2992  | 3800  |  |  |  |
| ANC                              | 84         | 23               | 1       | 2      | 430   | 540   |  |  |  |
| BS                               | 104        | 102              | 1       | 0      | 718   | 925   |  |  |  |
| EDU                              | 48         | 73               | 0       | 0      | 499   | 620   |  |  |  |
| HS                               | 79         | 36               | 0       | 1      | 934   | 1050  |  |  |  |
| ІТТ                              | 43         | 24               | 1       | 1      | 415   | 484   |  |  |  |
| PST                              | 77         | <mark>5</mark> 6 | 1       | 0      | 538   | 672   |  |  |  |
| SBS                              | 359        | 241              | 2       | 5      | 1598  | 2205  |  |  |  |
| STEM                             | 154        | 63               | 1       | 2      | 620   | 840   |  |  |  |
| Total                            | 1355       | 846              | 168     | 23     | 8744  | 11136 |  |  |  |