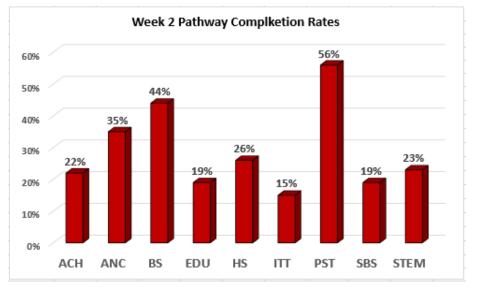

## Tracking Items Raised from Progress Reports Student Tracking Items

In past terms using Progress reports across campus, incremental increases in Progress Report completion has been seen from survey to survey. This Spring we start the term off with PST, BS, and ANC leading the charts with the highest completion rates at 56%, 44%, and 35% completion.

#### **Completion– By Pathway**

When the data is broken down to observe a pathway view, you can see how completion rates compare by pathway.

| Completion Data (per week) |     |     |     |     |     |     |     |     |      |  |
|----------------------------|-----|-----|-----|-----|-----|-----|-----|-----|------|--|
|                            | ACH | ANC | BS  | EDU | HS  | Π   | PST | SBS | STEM |  |
| Week 2 % Complete          | 22% | 35% | 44% | 19% | 26% | 15% | 56% | 19% | 23%  |  |
| Surveys Sent               | 490 | 97  | 119 | 62  | 208 | 103 | 66  | 284 | 234  |  |
| Surveys Completed          | 109 | 34  | 52  | 12  | 54  | 15  | 37  | 53  | 54   |  |