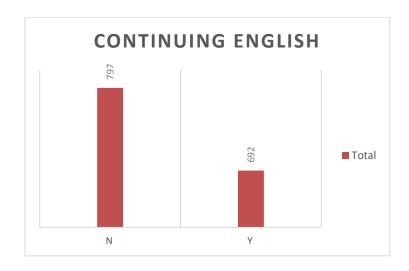

## **Continuing/Returning/Transfer Student Data**

| English            | Count of ID |
|--------------------|-------------|
| Not Completed      | 797         |
| Completed          | 692         |
| <b>Grand Total</b> | 1489        |