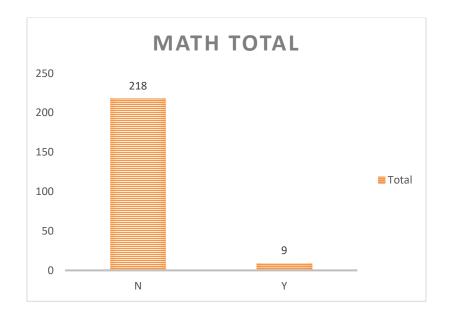

| New Student                | Count of ID |     |
|----------------------------|-------------|-----|
| Not in MATH B4a or PSYC B5 |             | 218 |
| Enrolled                   |             | 9   |
| <b>Grand Total</b>         |             | 227 |