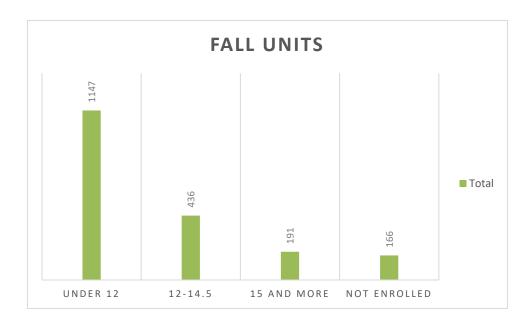

## **Fall Unit Count for ADT**

| Units              | Count of ID |      |
|--------------------|-------------|------|
| UNDER 12           |             | 1147 |
| 12-14.5            |             | 436  |
| <b>15 AND MORE</b> |             | 191  |
| Not enrolled       |             | 166  |
| <b>Grand Total</b> |             | 1940 |