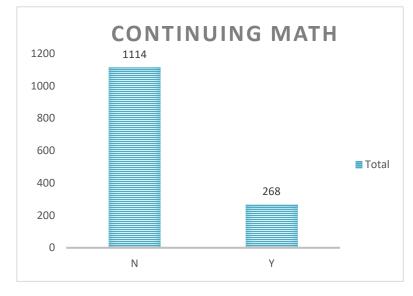

| Math Continuing    | Count of ID |
|--------------------|-------------|
| Not Completed      | 1114        |
| Completed          | 268         |
| <b>Grand Total</b> | 1382        |

- \* Excluded local degrees from this data
- \* Need additional information for both ADT's