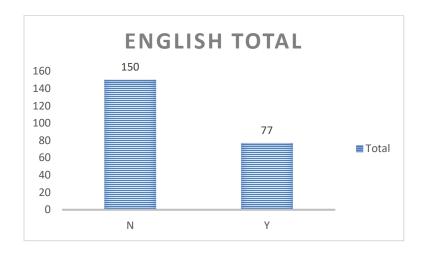

## Fall 2019 New Student Data English & Math

| New Student        | Count of ID |     |
|--------------------|-------------|-----|
| Not enrolled ENGL  |             | 150 |
| Enrolled           |             | 77  |
| <b>Grand Total</b> |             | 227 |