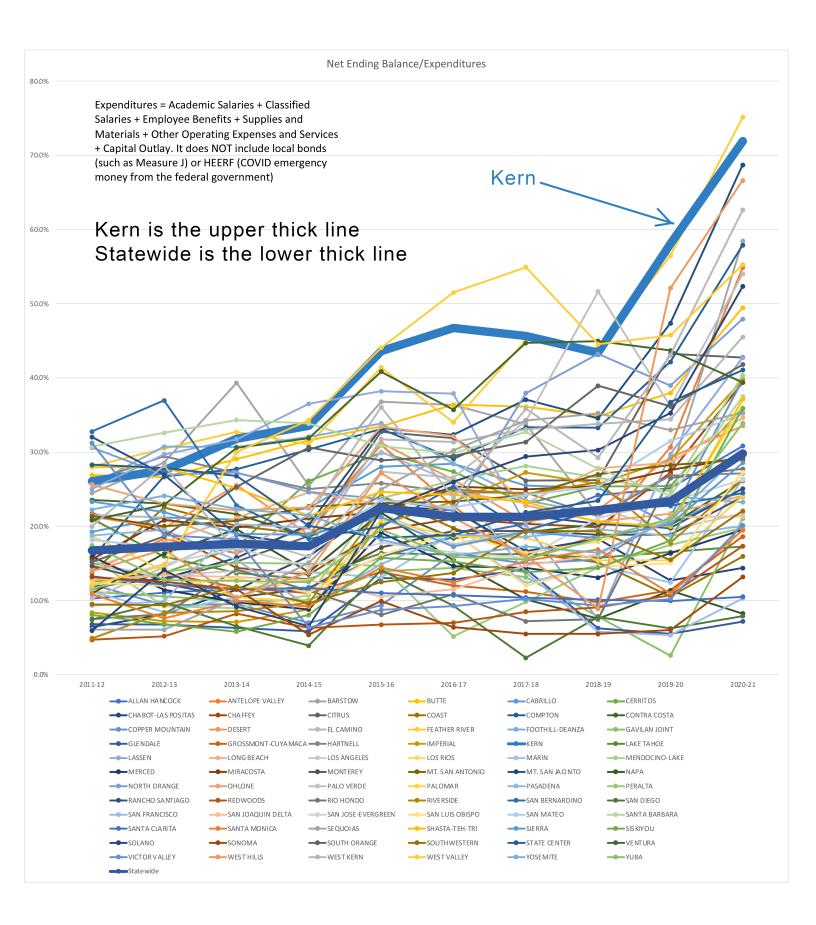

Kern Community College District has been in the top 5 statewide for the percentage amount of its reserve for the past 8 years KCCD highlighted in yellow. Community college districts with more than 10,000 FTES highlighted in green.

Data =

California Community Colleges Summary of Unrestricted General Fund Transactions

Table III.2 of the CCFS-311 Reports at

https://misweb.cccco.edu/fiscalportal/reports.aspx

Net Ending Balance / Expenditures (last column in the Table III.2)