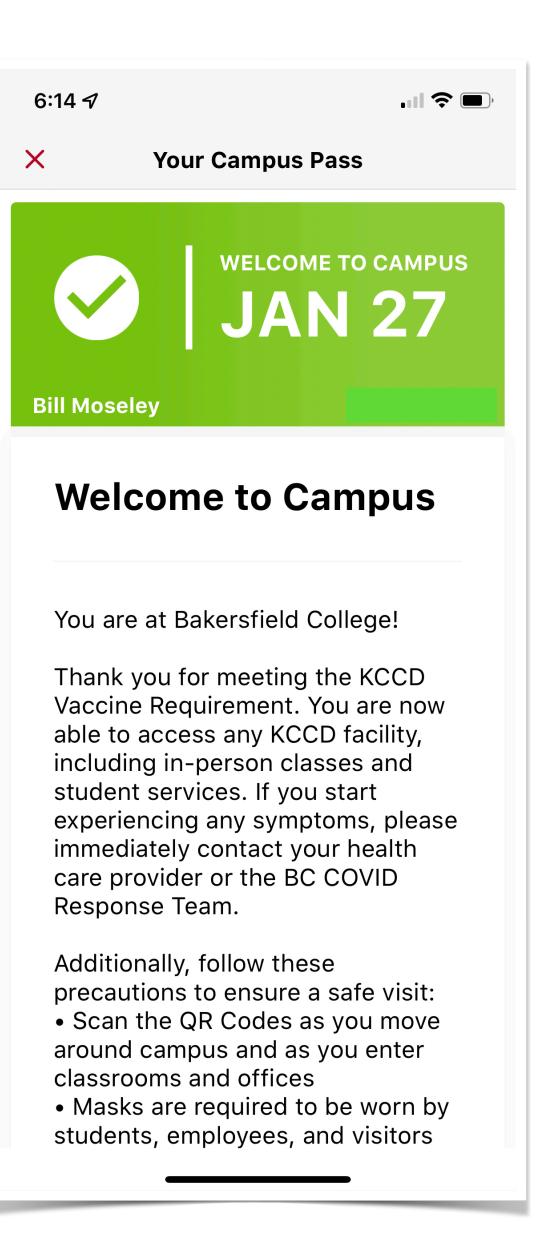

## COVID Data at BC

One Way to Help Keep Each Other Safe







#### QR Code Data





| #  | Location                                | Total Visits | Peak Hourly Traffic |
|----|-----------------------------------------|--------------|---------------------|
| 1  | Campus Pass Check-In Station - Stadium  | 3114         | 921                 |
| 2  | Campus Pass Check-In Station - Solar Pa | 2430         | 737                 |
| 3  | Campus Pass Check-In Station - SW Area  | 1872         | 464                 |
| 4  | Library - External Doors/Circ Desk      | 1721         | 267                 |
| 5  | Campus Pass Check-In Station - Haley/A  | 1418         | 354                 |
| 6  | Dining Commons                          | 1146         | 274                 |
| 7  | New Bookstore Entrance                  | 1038         | 170                 |
|