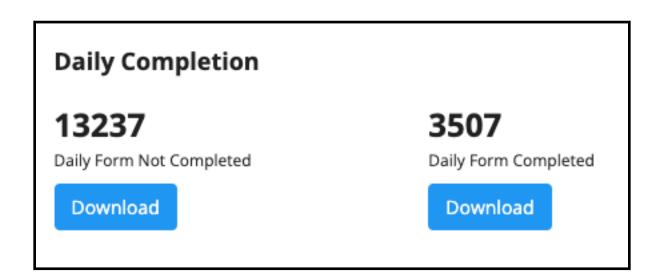

## COVID Data at BC

One Way to Help Keep Each Other Safe







#### QR Code Data





| #  | Location                                | Total Visits | Peak Hourly Traffic |
|----|-----------------------------------------|--------------|---------------------|
| 1  | Campus Pass Check-In Station - Stadium  | 3114         | 921                 |
| 2  | Campus Pass Check-In Station - Solar Pa | 2430         | 737                 |
| 3  | Campus Pass Check-In Station - SW Area  | 1872         | 464                 |
| 4  | Library - External Doors/Circ Desk      | 1721         | 267                 |
| 5  | Campus Pass Check-In Station - Haley/A  | 1418         | 354                 |
| 6  | Dining Commons                          | 1146         | 274                 |
| 7  | New Bookstore Entrance                  | 1038         | 170                 |