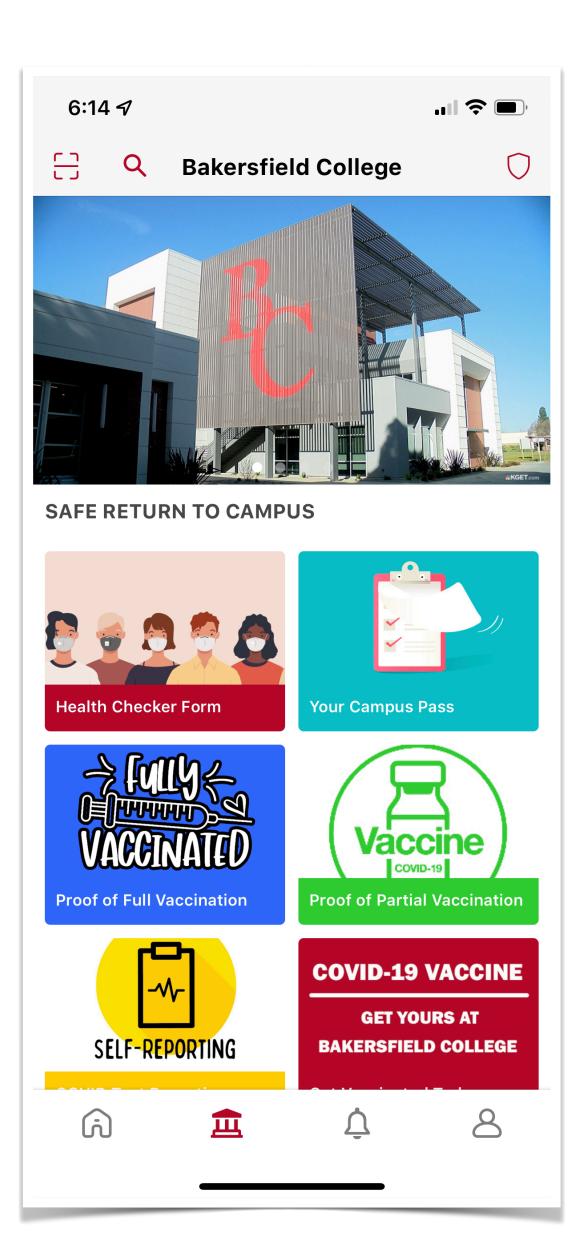

## COVID Data at BC

One Way to Help Keep Each Other Safe







#### QR Code Data





| #  | Location                                | Total Visits | Peak Hourly Traffic |
|----|-----------------------------------------|--------------|---------------------|
| 1  | Campus Pass Check-In Station - Stadium  | 3114         | 921                 |
| 2  | Campus Pass Check-In Station - Solar Pa | 2430         | 737                 |
| 3  | Campus Pass Check-In Station - SW Area  | 1872         | 464                 |
| 4  | Library - External Doors/Circ Desk      | 1721         | 267                 |
| 5  | Campus Pass Check-In Station - Haley/A  | 1418         | 354                 |
| 6  | Dining Commons                          | 1146         | 274                 |
| 7  | New Bookstore Entrance                  | 1038         | 170