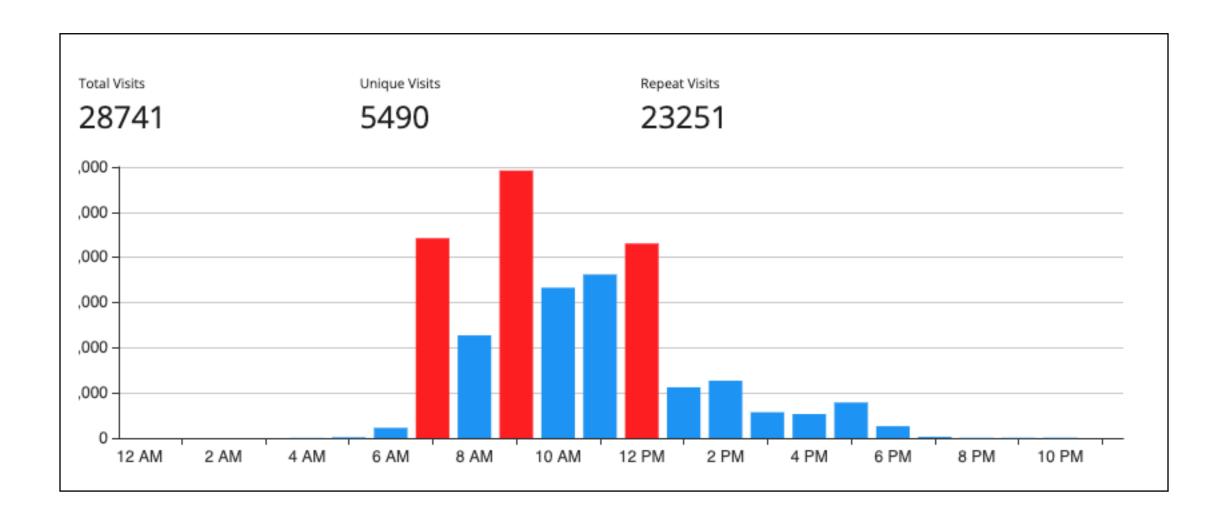

## COVID Data at BC

One Way to Help Keep Each Other Safe







#### QR Code Data





| #  | Location                                | Total Visits | Peak Hourly Traffic |
|----|-----------------------------------------|--------------|---------------------|
| 1  | Campus Pass Check-In Station - Stadium  | 3114         | 921                 |
| 2  | Campus Pass Check-In Station - Solar Pa | 2430         | 737                 |
| 3  | Campus Pass Check-In Station - SW Area  | 1872         | 464                 |
| 4  | Library - External Doors/Circ Desk      | 1721         | 267                 |
| 5  | Campus Pass Check-In Station - Haley/A  | 1418         | 354                 |
| 6  | Dining Commons                          | 1146         | 274                 |
| 7  | New Bookstore Entrance                  | 1038         | 170                 |
| 8  | Fireside Room