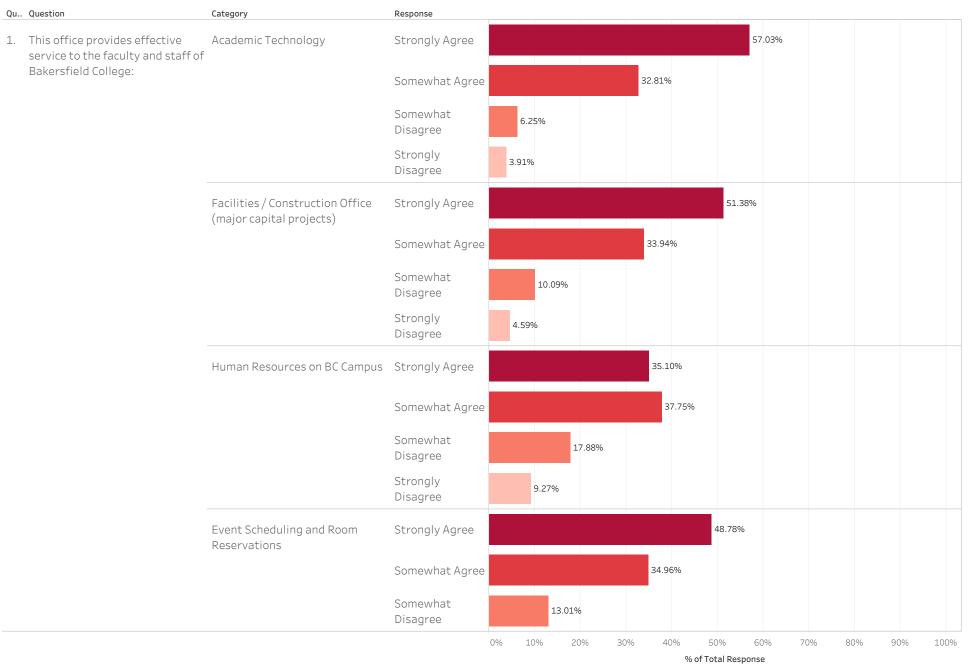

| u Question                                              | Category                                | Response          | % of Total Response | Ν   |
|---------------------------------------------------------|-----------------------------------------|-------------------|---------------------|-----|
| . This office provides effective service to the faculty | Academic Technology                     | Strongly Agree    | 57.03%              | 73  |
| and staff of Bakersfield College:                       |                                         | Somewhat Agree    | 32.81%              | 42  |
|                                                         |                                         | Somewhat Disagree | 6.25%               | 8   |
|                                                         |                                         | Strongly Disagree | 3.91%               | 5   |
|                                                         | Facilities / Construction Office (major | Strongly Agree    | 51.38%              | 56  |
|                                                         | capital projects)                       | Somewhat Agree    | 33.94%              | 37  |
|                                                         |                                         | Somewhat Disagree | 10.09%              | 11  |
|                                                         |                                         | Strongly Disagree | 4.59%               | 5   |
|                                                         | Human Resources on BC Campus            | Strongly Agree    | 35.10%              | 53  |
|                                                         |                                         | Somewhat Agree    | 37.75%              | 57  |
|                                                         |                                         | Somewhat Disagree | 17.88%              | 27  |
|                                                         |                                         | Strongly Disagree | 9.27%               | 14  |
|                                                         | Event Scheduling and Room Reservation   |                   | 48.78%              | 60  |
|                                                         | <u> </u>                                | Somewhat Agree    | 34.96%              | 43  |
|                                                         |                                         | Somewhat Disagree | 13.01%              | 16  |
|                                                         |                                         | Strongly Disagree | 3.25%               | 4   |
|                                                         | Mail Service                            | Strongly Agree    | 64.29%              | 72  |
|                                                         |                                         | Somewhat Agree    | 25.00%              | 28  |
|                                                         |                                         | Somewhat Disagree | 8.04%               |     |
|                                                         |                                         | Strongly Disagree | 2.68%               |     |
|                                                         | Maintenance and Operations              | Strongly Agree    | 53.15%              | 76  |
|                                                         |                                         | Somewhat Agree    | 30.77%              | 44  |
|                                                         |                                         | Somewhat Disagree | 8.39%               | 12  |
|                                                         |                                         | Strongly Disagree | 7.69%               | 11  |
|                                                         | Media Services                          | Strongly Agree    | 66.94%              | 83  |
|                                                         |                                         | Somewhat Agree    | 22.58%              | 28  |
|                                                         |                                         | Somewhat Disagree | 5.65%               | 5   |
|                                                         |                                         | Strongly Disagree | 4.84%               | (   |
|                                                         | Office of Institutional Effectiveness   | Strongly Agree    | 46.51%              | 4(  |
|                                                         |                                         | Somewhat Agree    | 33.72%              | 29  |
|                                                         |                                         | Somewhat Disagree | 11.63%              | 10  |
|                                                         |                                         | Strongly Disagree | 8.14%               | -   |
|                                                         | Print Shop                              | Strongly Agree    | 78.03%              | 103 |
|                                                         | F                                       | Somewhat Agree    | 14.39%              | 19  |
|                                                         |                                         | Somewhat Disagree | 4.55%               | (   |
|                                                         |                                         | Strongly Disagree | 3.03%               | 2   |
|                                                         | Professional Development                | Strongly Agree    | 37.96%              | 52  |
|                                                         |                                         | Somewhat Agree    | 45.26%              | 62  |
|                                                         |                                         | Somewhat Disagree | 13.87%              | 19  |
|                                                         |                                         | Strongly Disagree | 2.92%               | ۷   |