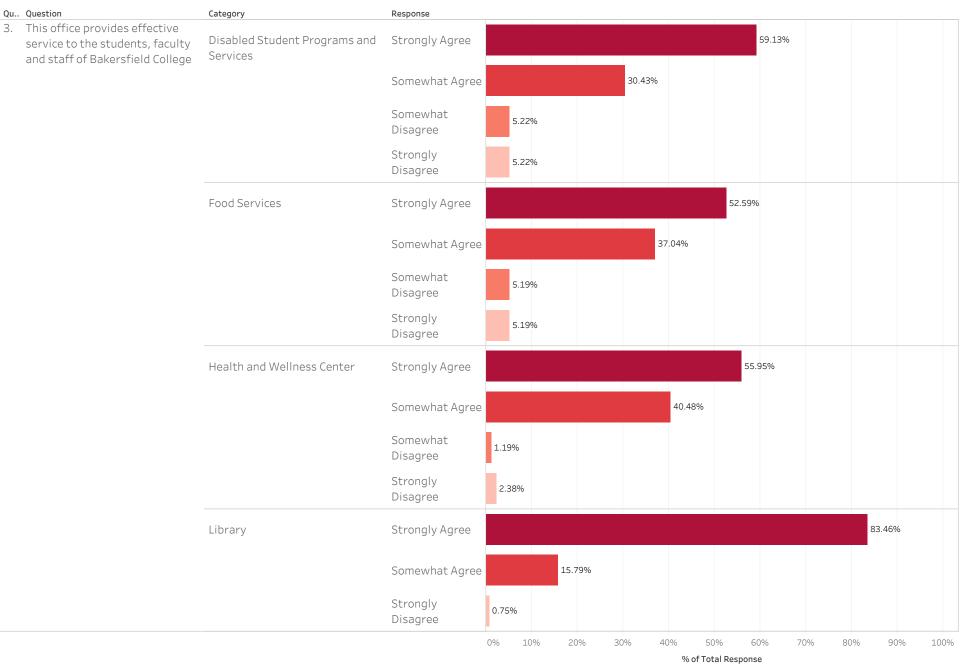

| Qu. | . Question                                            | Category                               | Response          | % of Total Response | Ν  |
|-----|-------------------------------------------------------|----------------------------------------|-------------------|---------------------|----|
| 1.  | This office provides effective service to the faculty | Shipping and Receiving                 | Strongly Agree    | 60.64%              | 57 |
|     | and staff of Bakersfield College:                     |                                        | Somewhat Agree    | 32.98%              | 31 |
|     |                                                       |                                        | Somewhat Disagree | 4.26%               | 4  |
|     |                                                       |                                        | Strongly Disagree | 2.13%               | 2  |
| 2.  | This office provides effective service to the         | Child Development Center               | Strongly Agree    | 72.22%              | 39 |
|     | students of Bakersfield College                       |                                        | Somewhat Agree    | 18.52%              | 10 |
|     |                                                       |                                        | Somewhat Disagree | 3.70%               | 2  |
|     |                                                       |                                        | Strongly Disagree | 5.56%               | 3  |
|     |                                                       | Financial Aid                          | Strongly Agree    | 57.14%              | 56 |
|     |                                                       |                                        | Somewhat Agree    | 29.59%              | 29 |
|     |                                                       |                                        | Somewhat Disagree | 7.14%               | 7  |
|     |                                                       |                                        | Strongly Disagree | 6.12%               | 6  |
|     |                                                       | Outreach and School Relations          | Strongly Agree    | 74.75%              | 74 |
|     |                                                       |                                        | Somewhat Agree    | 20.20%              | 20 |
|     |                                                       |                                        | Strongly Disagree | 5.05%               | 5  |
|     |                                                       | Testing and Placement Center           | Strongly Agree    | 60.20%              | 59 |
|     |                                                       | (Assessment Center)                    | Somewhat Agree    | 25.51%              | 25 |
|     |                                                       |                                        | Somewhat Disagree | 7.14%               | 7  |
|     |                                                       |                                        | Strongly Disagree | 7.14%               | 7  |
|     |                                                       | Veterans Services                      | Strongly Agree    | 80.49%              | 66 |
|     |                                                       |                                        | Somewhat Agree    | 14.63%              | 12 |
|     |                                                       |                                        | Somewhat Disagree | 2.44%               | 2  |
|     |                                                       |                                        | Strongly Disagree | 2.44%               | 2  |
| 3.  | This office provides effective service to the         | Admissions and Records                 | Strongly Agree    | 50.75%              | 68 |
|     | students, faculty and staff of Bakersfield College    |                                        | Somewhat Agree    | 35.07%              | 47 |
|     |                                                       |                                        | Somewhat Disagree | 8.21%               | 11 |
|     |                                                       |                                        | Strongly Disagree | 5.97%               | 8  |
|     |                                                       | Bookstore                              | Strongly Agree    | 31.11%              | 42 |
|     |                                                       |                                        | Somewhat Agree    | 44.44%              | 60 |
|     |                                                       |                                        | Somewhat Disagree | 16.30%              | 22 |
|     |                                                       |                                        | Strongly Disagree | 8.15%               | 11 |
|     |                                                       | Business Services Office on BC Campus  | Strongly Agree    | 45.36%              | 44 |
|     |                                                       |                                        | Somewhat Agree    | 34.02%              | 33 |
|     |                                                       |                                        | Somewhat Disagree | 13.40%              | 13 |
|     |                                                       |                                        | Strongly Disagree | 7.22%               | 7  |
|     |                                                       | Disabled Student Programs and Services |                   | 59.13%              | 68 |
|     |                                                       | -                                      | Somewhat Agree    | 30.43%              | 35 |
|     |                                                       |                                        | Somewhat Disagree | 5.22%               | 6  |
|     |                                                       |                                        | Strongly Disagree | 5.22%               | 6  |
|     |                                                       | Food Services                          | Strongly Agree    | 52.59%              | 71 |

|    | . Question                                            | Category                                  | Response          | % of Total Response | Ν   |
|----|-------------------------------------------------------|-------------------------------------------|-------------------|---------------------|-----|
| 3. | This office provides effective service to the         | Food Services                             | Somewhat Agree    | 37.04%              | 50  |
|    | students, faculty and staff of Bakersfield College    |                                           | Somewhat Disagree | 5.19%               |     |
|    |                                                       |                                           | Strongly Disagree | 5.19%               | 7   |
|    |                                                       | Health and Wellness Center                | Strongly Agree    | 55.95%              | 47  |
|    |                                                       |                                           | Somewhat Agree    | 40.48%              | 34  |
|    |                                                       |                                           | Somewhat Disagree | 1.19%               | -   |
|    |                                                       |                                           | Strongly Disagree | 2.38%               | 2   |
|    |                                                       | Library                                   | Strongly Agree    | 83.46%              | 111 |
|    |                                                       |                                           | Somewhat Agree    | 15.79%              | 21  |
|    |                                                       |                                           | Strongly Disagree | 0.75%               | 1   |
|    |                                                       | Public Safety                             | Strongly Agree    | 67.57%              | 100 |
|    |                                                       |                                           | Somewhat Agree    | 23.65%              | 35  |
|    |                                                       |                                           | Somewhat Disagree | 7.43%               | 11  |
|    |                                                       |                                           | Strongly Disagree | 1.35%               | 2   |
|    |                                                       | Technology Support (Wifi, Labs, Network,  | Strongly Agree    | 65.99%              | 97  |
|    |                                                       | Desktop Computing)                        | Somewhat Agree    | 23.13%              | 34  |
|    |                                                       |                                           | Somewhat Disagree | 6.80%               | 10  |
|    |                                                       |                                           | Strongly Disagree | 4.08%               | 6   |
| 4. | This office provides effective service to Bakersfield | BC Foundation                             | Strongly Agree    | 62.50%              | 65  |
|    | College                                               |                                           | Somewhat Agree    | 31.73%              | 33  |
|    |                                                       |                                           | Somewhat Disagree | 3.85%               | Z   |
|    |                                                       |                                           | Strongly Disagree | 1.92%               | 2   |
|    |                                                       | Marketing and Public Relations            | Strongly Agree    | 58.82%              | 70  |
|    |                                                       |                                           | Somewhat Agree    | 33.61%              | 40  |
|    |                                                       |                                           | Somewhat Disagree | 3.36%               | 2   |
|    |                                                       |                                           | Strongly Disagree | 4.20%               | 5   |
|    |                                                       | Office of the Associate Dean of           | Strongly Agree    | 68.52%              | 37  |
|    |                                                       | Instruction: Gard                         | Somewhat Agree    | 24.07%              | 13  |
|    |                                                       |                                           | Somewhat Disagree | 3.70%               | 2   |
|    |                                                       |                                           | Strongly Disagree | 3.70%               | 2   |
|    |                                                       | Office of the Dean of Academic            | Strongly Agree    | 62.64%              | 57  |
|    |                                                       | Technology: Moseley                       | Somewhat Agree    | 27.47%              | 25  |
|    |                                                       |                                           | Somewhat Disagree | 4.40%               | 2   |
|    |                                                       |                                           | Strongly Disagree | 5.49%               | 5   |
|    |                                                       |                                           | Strongly Agree    | 51.43%              | 36  |
|    |                                                       | Effectiveness: Hayward                    | Somewhat Agree    | 35.71%              | 25  |
|    |                                                       | -                                         | Somewhat Disagree | 5.71%               | 2   |
|    |                                                       |                                           | Strongly Disagree | 7.14%               | Ľ   |
|    |                                                       | Office of the Dean of Instruction: Bresso | Strongly Agree    | 53.97%              | 34  |
|    |                                                       |                                           | Somewhat Agree    | 30.16%              | 19  |