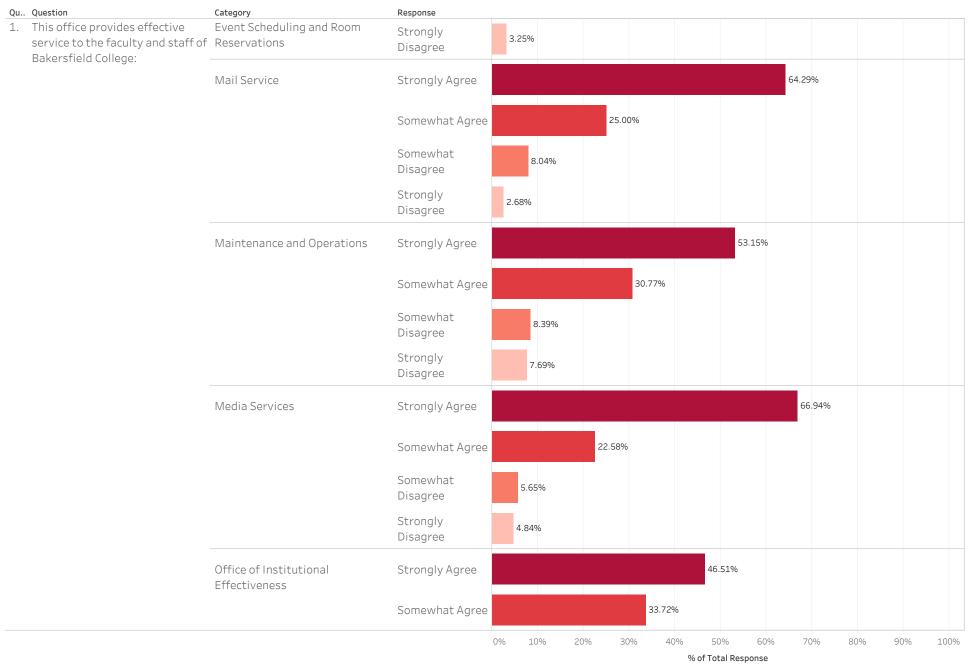

| u Question                                              | Category                                | Response          | % of Total Response | Ν   |
|---------------------------------------------------------|-----------------------------------------|-------------------|---------------------|-----|
| . This office provides effective service to the faculty | Academic Technology                     | Strongly Agree    | 57.03%              | 73  |
| and staff of Bakersfield College:                       |                                         | Somewhat Agree    | 32.81%              | 42  |
|                                                         |                                         | Somewhat Disagree | 6.25%               | 8   |
|                                                         |                                         | Strongly Disagree | 3.91%               | 5   |
|                                                         | Facilities / Construction Office (major | Strongly Agree    | 51.38%              | 56  |
|                                                         | capital projects)                       | Somewhat Agree    | 33.94%              | 37  |
|                                                         |                                         | Somewhat Disagree | 10.09%              | 11  |
|                                                         |                                         | Strongly Disagree | 4.59%               | 5   |
|                                                         | Human Resources on BC Campus            | Strongly Agree    | 35.10%              | 53  |
|                                                         |                                         | Somewhat Agree    | 37.75%              | 57  |
|                                                         |                                         | Somewhat Disagree | 17.88%              | 27  |
|                                                         |                                         | Strongly Disagree | 9.27%               | 14  |
|                                                         | Event Scheduling and Room Reservation   |                   | 48.78%              | 60  |
|                                                         | <u> </u>                                | Somewhat Agree    | 34.96%              | 43  |
|                                                         |                                         | Somewhat Disagree | 13.01%              | 16  |
|                                                         |                                         | Strongly Disagree | 3.25%               | 4   |
|                                                         | Mail Service                            | Strongly Agree    | 64.29%              | 72  |
|                                                         |                                         | Somewhat Agree    | 25.00%              | 28  |
|                                                         |                                         | Somewhat Disagree | 8.04%               |     |
|                                                         |                                         | Strongly Disagree | 2.68%               |     |
|                                                         | Maintenance and Operations              | Strongly Agree    | 53.15%              | 76  |
|                                                         |                                         | Somewhat Agree    | 30.77%              | 44  |
|                                                         |                                         | Somewhat Disagree | 8.39%               | 12  |
|                                                         |                                         | Strongly Disagree | 7.69%               | 11  |
|                                                         | Media Services                          | Strongly Agree    | 66.94%              | 83  |
|                                                         |                                         | Somewhat Agree    | 22.58%              | 28  |
|                                                         |                                         | Somewhat Disagree | 5.65%               | 5   |
|                                                         |                                         | Strongly Disagree | 4.84%               | (   |
|                                                         | Office of Institutional Effectiveness   | Strongly Agree    | 46.51%              | 4(  |
|                                                         |                                         | Somewhat Agree    | 33.72%              | 29  |
|                                                         |                                         | Somewhat Disagree | 11.63%              | 10  |
|                                                         |                                         | Strongly Disagree | 8.14%               | -   |
|                                                         | Print Shop                              | Strongly Agree    | 78.03%              | 103 |
|                                                         | F                                       | Somewhat Agree    | 14.39%              | 19  |
|                                                         |                                         | Somewhat Disagree | 4.55%               | (   |
|                                                         |                                         | Strongly Disagree | 3.03%               | 2   |
|                                                         | Professional Development                | Strongly Agree    | 37.96%              | 52  |
|                                                         |                                         | Somewhat Agree    | 45.26%              | 62  |
|                                                         |                                         | Somewhat Disagree | 13.87%              | 19  |
|                                                         |                                         | Strongly Disagree | 2.92%               | ۷   |

| Qu. | . Question                                            | Category                               | Response          | % of Total Response | Ν  |
|-----|-------------------------------------------------------|----------------------------------------|-------------------|---------------------|----|
| 1.  | This office provides effective service to the faculty | Shipping and Receiving                 | Strongly Agree    | 60.64%              | 57 |
|     | and staff of Bakersfield College:                     |                                        | Somewhat Agree    | 32.98%              | 31 |
|     |                                                       |                                        | Somewhat Disagree | 4.26%               | 4  |
|     |                                                       |                                        | Strongly Disagree | 2.13%               | 2  |
| 2.  | This office provides effective service to the         | Child Development Center               | Strongly Agree    | 72.22%              | 39 |
|     | students of Bakersfield College                       |                                        | Somewhat Agree    | 18.52%              | 10 |
|     |                                                       |                                        | Somewhat Disagree | 3.70%               | 2  |
|     |                                                       |                                        | Strongly Disagree | 5.56%               | 3  |
|     |                                                       | Financial Aid                          | Strongly Agree    | 57.14%              | 56 |
|     |                                                       |                                        | Somewhat Agree    | 29.59%              | 29 |
|     |                                                       |                                        | Somewhat Disagree | 7.14%               | 7  |
|     |                                                       |                                        | Strongly Disagree | 6.12%               | 6  |
|     |                                                       | Outreach and School Relations          | Strongly Agree    | 74.75%              | 74 |
|     |                                                       |                                        | Somewhat Agree    | 20.20%              | 20 |
|     |                                                       |                                        | Strongly Disagree | 5.05%               | 5  |
|     |                                                       | Testing and Placement Center           | Strongly Agree    | 60.20%              | 59 |
|     |                                                       | (Assessment Center)                    | Somewhat Agree    | 25.51%              | 25 |
|     |                                                       |                                        | Somewhat Disagree | 7.14%               | 7  |
|     |                                                       |                                        | Strongly Disagree | 7.14%               | 7  |
|     |                                                       | Veterans Services                      | Strongly Agree    | 80.49%              | 66 |
|     |                                                       |                                        | Somewhat Agree    | 14.63%              | 12 |
|     |                                                       |                                        | Somewhat Disagree | 2.44%               | 2  |
|     |                                                       |                                        | Strongly Disagree | 2.44%               | 2  |
| 3.  | This office provides effective service to the         | Admissions and Records                 | Strongly Agree    | 50.75%              | 68 |
|     | students, faculty and staff of Bakersfield College    |                                        | Somewhat Agree    | 35.07%              | 47 |
|     |                                                       |                                        | Somewhat Disagree | 8.21%               | 11 |
|     |                                                       |                                        | Strongly Disagree | 5.97%               | 8  |
|     |                                                       | Bookstore                              | Strongly Agree    | 31.11%              | 42 |
|     |                                                       |                                        | Somewhat Agree    | 44.44%              | 60 |
|     |                                                       |                                        | Somewhat Disagree | 16.30%              | 22 |
|     |                                                       |                                        | Strongly Disagree | 8.15%               | 11 |
|     |                                                       | Business Services Office on BC Campus  | Strongly Agree    | 45.36%              | 44 |
|     |                                                       |                                        | Somewhat Agree    | 34.02%              | 33 |
|     |                                                       |                                        | Somewhat Disagree | 13.40%              | 13 |
|     |                                                       |                                        | Strongly Disagree | 7.22%               | 7  |
|     |                                                       | Disabled Student Programs and Services |                   | 59.13%              | 68 |
|     |                                                       | -                                      | Somewhat Agree    | 30.43%              | 35 |
|     |                                                       |                                        | Somewhat Disagree | 5.22%               | 6  |
|     |                                                       |                                        | Strongly Disagree | 5.22%               | 6  |
|     |                                                       | Food Services                          | Strongly Agree    | 52.59%              | 71 |