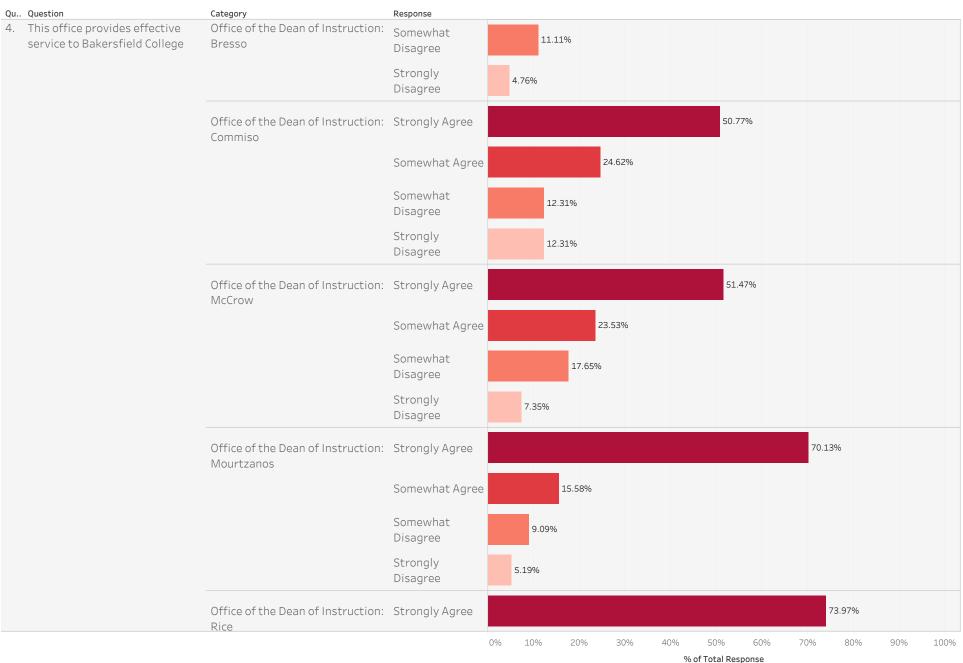

|    | . Question                                            | Category                                  | Response          | % of Total Response | Ν   |
|----|-------------------------------------------------------|-------------------------------------------|-------------------|---------------------|-----|
| 3. | This office provides effective service to the         | Food Services                             | Somewhat Agree    | 37.04%              | 50  |
|    | students, faculty and staff of Bakersfield College    |                                           | Somewhat Disagree | 5.19%               |     |
|    |                                                       |                                           | Strongly Disagree | 5.19%               | 7   |
|    |                                                       | Health and Wellness Center                | Strongly Agree    | 55.95%              | 47  |
|    |                                                       |                                           | Somewhat Agree    | 40.48%              | 34  |
|    |                                                       |                                           | Somewhat Disagree | 1.19%               | -   |
|    |                                                       |                                           | Strongly Disagree | 2.38%               | 2   |
|    |                                                       | Library                                   | Strongly Agree    | 83.46%              | 111 |
|    |                                                       |                                           | Somewhat Agree    | 15.79%              | 21  |
|    |                                                       |                                           | Strongly Disagree | 0.75%               | 1   |
|    |                                                       | Public Safety                             | Strongly Agree    | 67.57%              | 100 |
|    |                                                       |                                           | Somewhat Agree    | 23.65%              | 35  |
|    |                                                       |                                           | Somewhat Disagree | 7.43%               | 11  |
|    |                                                       |                                           | Strongly Disagree | 1.35%               | 2   |
|    |                                                       | Technology Support (Wifi, Labs, Network,  | Strongly Agree    | 65.99%              | 97  |
|    |                                                       | Desktop Computing)                        | Somewhat Agree    | 23.13%              | 34  |
|    |                                                       |                                           | Somewhat Disagree | 6.80%               | 10  |
|    |                                                       |                                           | Strongly Disagree | 4.08%               | 6   |
| 4. | This office provides effective service to Bakersfield | BC Foundation                             | Strongly Agree    | 62.50%              | 65  |
|    | College                                               |                                           | Somewhat Agree    | 31.73%              | 33  |
|    |                                                       |                                           | Somewhat Disagree | 3.85%               | Z   |
|    |                                                       |                                           | Strongly Disagree | 1.92%               | 2   |
|    |                                                       | Marketing and Public Relations            | Strongly Agree    | 58.82%              | 70  |
|    |                                                       |                                           | Somewhat Agree    | 33.61%              | 40  |
|    |                                                       |                                           | Somewhat Disagree | 3.36%               | 2   |
|    |                                                       |                                           | Strongly Disagree | 4.20%               | 5   |
|    |                                                       | Office of the Associate Dean of           | Strongly Agree    | 68.52%              | 37  |
|    |                                                       | Instruction: Gard                         | Somewhat Agree    | 24.07%              | 13  |
|    |                                                       |                                           | Somewhat Disagree | 3.70%               | 2   |
|    |                                                       |                                           | Strongly Disagree | 3.70%               | 2   |
|    |                                                       | Office of the Dean of Academic            | Strongly Agree    | 62.64%              | 57  |
|    |                                                       | Technology: Moseley                       | Somewhat Agree    | 27.47%              | 25  |
|    |                                                       |                                           | Somewhat Disagree | 4.40%               | 2   |
|    |                                                       |                                           | Strongly Disagree | 5.49%               | 5   |
|    |                                                       |                                           | Strongly Agree    | 51.43%              | 36  |
|    |                                                       | Effectiveness: Hayward                    | Somewhat Agree    | 35.71%              | 25  |
|    |                                                       | -                                         | Somewhat Disagree | 5.71%               | 2   |
|    |                                                       |                                           | Strongly Disagree | 7.14%               | Ľ   |
|    |                                                       | Office of the Dean of Instruction: Bresso | Strongly Agree    | 53.97%              | 34  |
|    |                                                       |                                           | Somewhat Agree    | 30.16%              | 19  |

| Question                                              | Category                                    | Response                          | % of Total Response | Ν  |
|-------------------------------------------------------|---------------------------------------------|-----------------------------------|---------------------|----|
| This office provides effective service to Bakersfield | Office of the Dean of Instruction: Bresso   | Somewhat Disagree                 | 11.11%              | 7  |
| College                                               |                                             | Strongly Disagree                 | 4.76%               | 3  |
|                                                       | Office of the Dean of Instruction:          | Strongly Agree                    | 50.77%              | 33 |
|                                                       | Commiso                                     | Somewhat Agree                    | 24.62%              | 16 |
|                                                       |                                             | Somewhat Disagree                 | 12.31%              | 8  |
|                                                       |                                             | Strongly Disagree                 | 12.31%              | 8  |
|                                                       | Office of the Dean of Instruction: McCrow   | / Strongly Agree                  | 51.47%              | 35 |
|                                                       |                                             | Somewhat Agree                    | 23.53%              | 16 |
|                                                       | S                                           | Somewhat Disagree                 | 17.65%              | 12 |
|                                                       |                                             | Strongly Disagree                 | 7.35%               | 5  |
|                                                       | Office of the Dean of Instruction:          | Strongly Agree                    | 70.13%              | 54 |
|                                                       | Mourtzanos                                  | Somewhat Agree                    | 15.58%              | 12 |
|                                                       |                                             | Somewhat Disagree                 | 9.09%               | -  |
|                                                       |                                             | Strongly Disagree                 | 5.19%               | 2  |
|                                                       | Office of the Dean of Instruction: Rice     | Strongly Agree                    | 73.97%              | 54 |
|                                                       |                                             | Somewhat Agree                    | 16.44%              | 12 |
|                                                       |                                             | Somewhat Disagree                 | 6.85%               | Ľ  |
|                                                       |                                             | Strongly Disagree                 | 2.74%               |    |
|                                                       | Office of the Dean of Instruction:          | Strongly Agree                    | 59.42%              | 4  |
|                                                       | Rodriguez So                                | Somewhat Agree                    | 24.64%              | 1  |
|                                                       |                                             | Somewhat Disagree                 | 10.14%              | -  |
|                                                       |                                             | Strongly Disagree                 | 5.80%               |    |
|                                                       | Office of the Dean of Instruction: Thorsor  |                                   | 50.79%              | 3: |
|                                                       |                                             | Somewhat Agree                    | 20.63%              | 1  |
|                                                       |                                             | Somewhat Disagree                 | 15.87%              | 1  |
|                                                       |                                             | Strongly Disagree                 | 12.70%              | 1  |
|                                                       | Office of the Dean of Instruction: Waller   | Strongly Agree                    | 70.83%              | 5  |
|                                                       |                                             | Somewhat Agree                    | 22.22%              | 1  |
|                                                       |                                             | Somewhat Disagree                 | 6.94%               | 1  |
|                                                       | Office of the Director of Athletics: Taylor |                                   | 64.29%              | 30 |
|                                                       |                                             | Somewhat Agree                    | 26.79%              | 1  |
|                                                       |                                             | Somewhat Disagree                 | 7.14%               |    |
|                                                       |                                             | Strongly Disagree                 | 1.79%               | -  |
|                                                       | Office of the Executive Director of Rural   | Strongly Agree                    | 70.42%              | 50 |
|                                                       | Initiatives: Guzman                         | Somewhat Agree                    | 22.54%              | 1  |
|                                                       |                                             | Somewhat Disagree                 | 2.82%               | 2  |
|                                                       |                                             | Strongly Disagree                 | 4.23%               | 3  |
|                                                       | Office of the Vice President of Finance     | Strongly Agree                    | 54.43%              | 43 |
|                                                       | and Administrative Services                 | Scholigly Agree<br>Somewhat Agree | 34.43 %             | 29 |
|                                                       |                                             | Somewhat Disagree                 | 5.06%               | 23 |