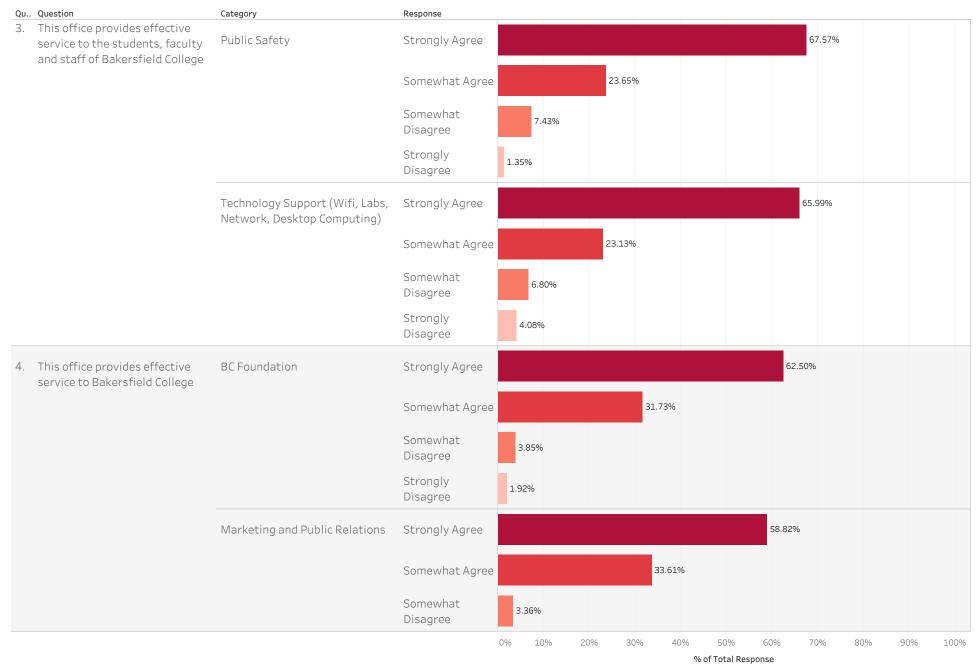

|    | . Question                                            | Category                                  | Response          | % of Total Response | Ν   |
|----|-------------------------------------------------------|-------------------------------------------|-------------------|---------------------|-----|
| 3. | This office provides effective service to the         | Food Services                             | Somewhat Agree    | 37.04%              | 50  |
|    | students, faculty and staff of Bakersfield College    |                                           | Somewhat Disagree | 5.19%               |     |
|    |                                                       |                                           | Strongly Disagree | 5.19%               | 7   |
|    |                                                       | Health and Wellness Center                | Strongly Agree    | 55.95%              | 47  |
|    |                                                       |                                           | Somewhat Agree    | 40.48%              | 34  |
|    |                                                       |                                           | Somewhat Disagree | 1.19%               | -   |
|    |                                                       |                                           | Strongly Disagree | 2.38%               | 2   |
|    |                                                       | Library                                   | Strongly Agree    | 83.46%              | 111 |
|    |                                                       |                                           | Somewhat Agree    | 15.79%              | 21  |
|    |                                                       |                                           | Strongly Disagree | 0.75%               | 1   |
|    |                                                       | Public Safety                             | Strongly Agree    | 67.57%              | 100 |
|    |                                                       |                                           | Somewhat Agree    | 23.65%              | 35  |
|    |                                                       |                                           | Somewhat Disagree | 7.43%               | 11  |
|    |                                                       |                                           | Strongly Disagree | 1.35%               | 2   |
|    |                                                       | Technology Support (Wifi, Labs, Network,  | Strongly Agree    | 65.99%              | 97  |
|    |                                                       | Desktop Computing)                        | Somewhat Agree    | 23.13%              | 34  |
|    |                                                       |                                           | Somewhat Disagree | 6.80%               | 10  |
|    |                                                       |                                           | Strongly Disagree | 4.08%               | 6   |
| 4. | This office provides effective service to Bakersfield | BC Foundation                             | Strongly Agree    | 62.50%              | 65  |
|    | College                                               |                                           | Somewhat Agree    | 31.73%              | 33  |
|    |                                                       |                                           | Somewhat Disagree | 3.85%               | Z   |
|    |                                                       |                                           | Strongly Disagree | 1.92%               | 2   |
|    |                                                       | Marketing and Public Relations            | Strongly Agree    | 58.82%              | 70  |
|    |                                                       |                                           | Somewhat Agree    | 33.61%              | 40  |
|    |                                                       |                                           | Somewhat Disagree | 3.36%               | 2   |
|    |                                                       |                                           | Strongly Disagree | 4.20%               | 5   |
|    |                                                       | Office of the Associate Dean of           | Strongly Agree    | 68.52%              | 37  |
|    |                                                       | Instruction: Gard                         | Somewhat Agree    | 24.07%              | 13  |
|    |                                                       |                                           | Somewhat Disagree | 3.70%               | 2   |
|    |                                                       |                                           | Strongly Disagree | 3.70%               | 2   |
|    |                                                       | Office of the Dean of Academic            | Strongly Agree    | 62.64%              | 57  |
|    |                                                       | Technology: Moseley                       | Somewhat Agree    | 27.47%              | 25  |
|    |                                                       |                                           | Somewhat Disagree | 4.40%               | 2   |
|    |                                                       |                                           | Strongly Disagree | 5.49%               | 5   |
|    |                                                       |                                           | Strongly Agree    | 51.43%              | 36  |
|    |                                                       | Effectiveness: Hayward                    | Somewhat Agree    | 35.71%              | 25  |
|    |                                                       | -                                         | Somewhat Disagree | 5.71%               | 2   |
|    |                                                       |                                           | Strongly Disagree | 7.14%               | Ľ   |
|    |                                                       | Office of the Dean of Instruction: Bresso | Strongly Agree    | 53.97%              | 34  |
|    |                                                       |                                           | Somewhat Agree    | 30.16%              | 19  |