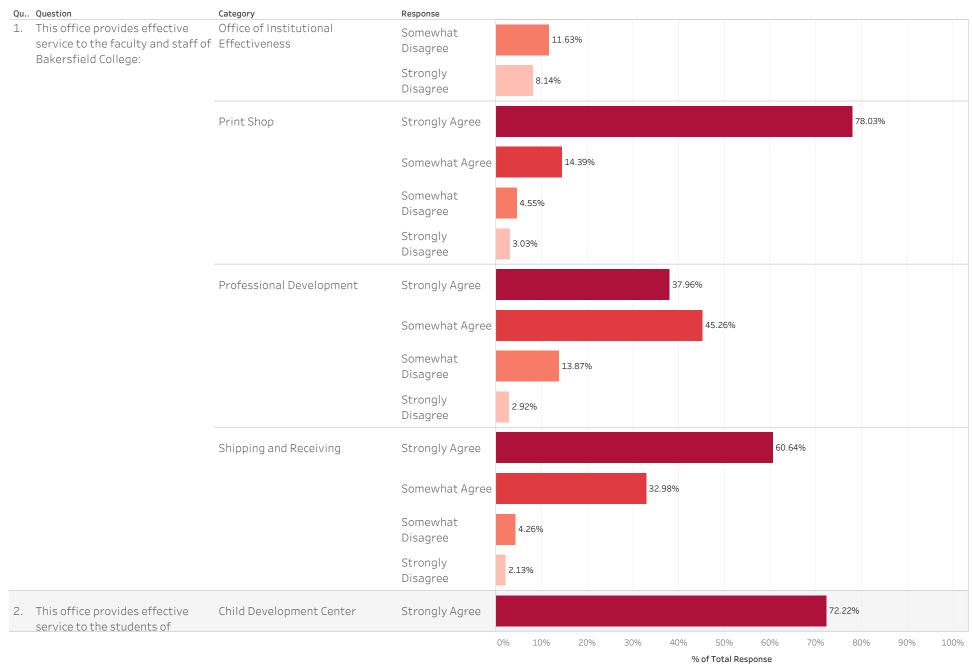

| Qu. | . Question                                            | Category                               | Response          | % of Total Response | Ν  |
|-----|-------------------------------------------------------|----------------------------------------|-------------------|---------------------|----|
| 1.  | This office provides effective service to the faculty | Shipping and Receiving                 | Strongly Agree    | 60.64%              | 57 |
|     | and staff of Bakersfield College:                     |                                        | Somewhat Agree    | 32.98%              | 31 |
|     |                                                       |                                        | Somewhat Disagree | 4.26%               | 4  |
|     |                                                       |                                        | Strongly Disagree | 2.13%               | 2  |
| 2.  | This office provides effective service to the         | Child Development Center               | Strongly Agree    | 72.22%              | 39 |
|     | students of Bakersfield College                       |                                        | Somewhat Agree    | 18.52%              | 10 |
|     |                                                       |                                        | Somewhat Disagree | 3.70%               | 2  |
|     |                                                       |                                        | Strongly Disagree | 5.56%               | 3  |
|     |                                                       | Financial Aid                          | Strongly Agree    | 57.14%              | 56 |
|     |                                                       |                                        | Somewhat Agree    | 29.59%              | 29 |
|     |                                                       |                                        | Somewhat Disagree | 7.14%               | 7  |
|     |                                                       |                                        | Strongly Disagree | 6.12%               | 6  |
|     |                                                       | Outreach and School Relations          | Strongly Agree    | 74.75%              | 74 |
|     |                                                       |                                        | Somewhat Agree    | 20.20%              | 20 |
|     |                                                       |                                        | Strongly Disagree | 5.05%               | 5  |
|     |                                                       | Testing and Placement Center           | Strongly Agree    | 60.20%              | 59 |
|     |                                                       | (Assessment Center)                    | Somewhat Agree    | 25.51%              | 25 |
|     |                                                       |                                        | Somewhat Disagree | 7.14%               | 7  |
|     |                                                       |                                        | Strongly Disagree | 7.14%               | 7  |
|     |                                                       | Veterans Services                      | Strongly Agree    | 80.49%              | 66 |
|     |                                                       |                                        | Somewhat Agree    | 14.63%              | 12 |
|     |                                                       |                                        | Somewhat Disagree | 2.44%               | 2  |
|     |                                                       |                                        | Strongly Disagree | 2.44%               | 2  |
| 3.  | This office provides effective service to the         | Admissions and Records                 | Strongly Agree    | 50.75%              | 68 |
|     | students, faculty and staff of Bakersfield College    |                                        | Somewhat Agree    | 35.07%              | 47 |
|     |                                                       |                                        | Somewhat Disagree | 8.21%               | 11 |
|     |                                                       |                                        | Strongly Disagree | 5.97%               | 8  |
|     |                                                       | Bookstore                              | Strongly Agree    | 31.11%              | 42 |
|     |                                                       |                                        | Somewhat Agree    | 44.44%              | 60 |
|     |                                                       |                                        | Somewhat Disagree | 16.30%              | 22 |
|     |                                                       |                                        | Strongly Disagree | 8.15%               | 11 |
|     |                                                       | Business Services Office on BC Campus  | Strongly Agree    | 45.36%              | 44 |
|     |                                                       |                                        | Somewhat Agree    | 34.02%              | 33 |
|     |                                                       |                                        | Somewhat Disagree | 13.40%              | 13 |
|     |                                                       |                                        | Strongly Disagree | 7.22%               | 7  |
|     |                                                       | Disabled Student Programs and Services |                   | 59.13%              | 68 |
|     |                                                       | -                                      | Somewhat Agree    | 30.43%              | 35 |
|     |                                                       |                                        | Somewhat Disagree | 5.22%               | 6  |
|     |                                                       |                                        | Strongly Disagree | 5.22%               | 6  |
|     |                                                       | Food Services                          | Strongly Agree    | 52.59%              | 71 |