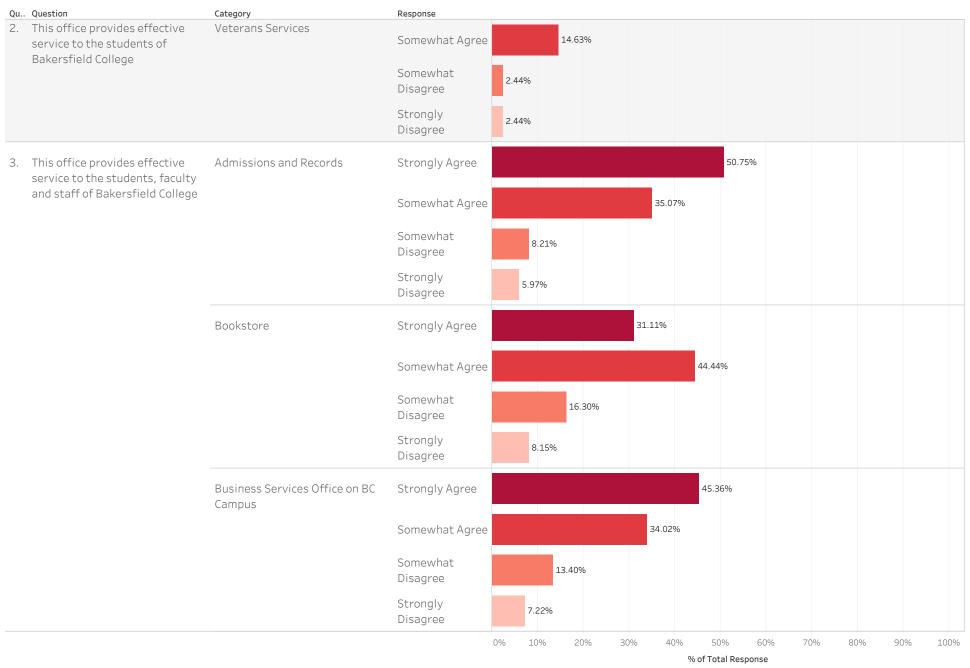

| Qu. | . Question                                            | Category                               | Response          | % of Total Response | Ν  |
|-----|-------------------------------------------------------|----------------------------------------|-------------------|---------------------|----|
| 1.  | This office provides effective service to the faculty | Shipping and Receiving                 | Strongly Agree    | 60.64%              | 57 |
|     | and staff of Bakersfield College:                     |                                        | Somewhat Agree    | 32.98%              | 31 |
|     |                                                       |                                        | Somewhat Disagree | 4.26%               | 4  |
|     |                                                       |                                        | Strongly Disagree | 2.13%               | 2  |
| 2.  | This office provides effective service to the         | Child Development Center               | Strongly Agree    | 72.22%              | 39 |
|     | students of Bakersfield College                       |                                        | Somewhat Agree    | 18.52%              | 10 |
|     |                                                       |                                        | Somewhat Disagree | 3.70%               | 2  |
|     |                                                       |                                        | Strongly Disagree | 5.56%               | 3  |
|     |                                                       | Financial Aid                          | Strongly Agree    | 57.14%              | 56 |
|     |                                                       |                                        | Somewhat Agree    | 29.59%              | 29 |
|     |                                                       |                                        | Somewhat Disagree | 7.14%               | 7  |
|     |                                                       |                                        | Strongly Disagree | 6.12%               | 6  |
|     |                                                       | Outreach and School Relations          | Strongly Agree    | 74.75%              | 74 |
|     |                                                       |                                        | Somewhat Agree    | 20.20%              | 20 |
|     |                                                       |                                        | Strongly Disagree | 5.05%               | 5  |
|     |                                                       | Testing and Placement Center           | Strongly Agree    | 60.20%              | 59 |
|     |                                                       | (Assessment Center)                    | Somewhat Agree    | 25.51%              | 25 |
|     |                                                       |                                        | Somewhat Disagree | 7.14%               | 7  |
|     |                                                       |                                        | Strongly Disagree | 7.14%               | 7  |
|     |                                                       | Veterans Services                      | Strongly Agree    | 80.49%              | 66 |
|     |                                                       |                                        | Somewhat Agree    | 14.63%              | 12 |
|     |                                                       |                                        | Somewhat Disagree | 2.44%               | 2  |
|     |                                                       |                                        | Strongly Disagree | 2.44%               | 2  |
| 3.  | This office provides effective service to the         | Admissions and Records                 | Strongly Agree    | 50.75%              | 68 |
|     | students, faculty and staff of Bakersfield College    |                                        | Somewhat Agree    | 35.07%              | 47 |
|     |                                                       |                                        | Somewhat Disagree | 8.21%               | 11 |
|     |                                                       |                                        | Strongly Disagree | 5.97%               | 8  |
|     |                                                       | Bookstore                              | Strongly Agree    | 31.11%              | 42 |
|     |                                                       |                                        | Somewhat Agree    | 44.44%              | 60 |
|     |                                                       |                                        | Somewhat Disagree | 16.30%              | 22 |
|     |                                                       |                                        | Strongly Disagree | 8.15%               | 11 |
|     |                                                       | Business Services Office on BC Campus  | Strongly Agree    | 45.36%              | 44 |
|     |                                                       |                                        | Somewhat Agree    | 34.02%              | 33 |
|     |                                                       |                                        | Somewhat Disagree | 13.40%              | 13 |
|     |                                                       |                                        | Strongly Disagree | 7.22%               | 7  |
|     |                                                       | Disabled Student Programs and Services |                   | 59.13%              | 68 |
|     |                                                       | -                                      | Somewhat Agree    | 30.43%              | 35 |
|     |                                                       |                                        | Somewhat Disagree | 5.22%               | 6  |
|     |                                                       |                                        | Strongly Disagree | 5.22%               | 6  |
|     |                                                       | Food Services                          | Strongly Agree    | 52.59%              | 71 |