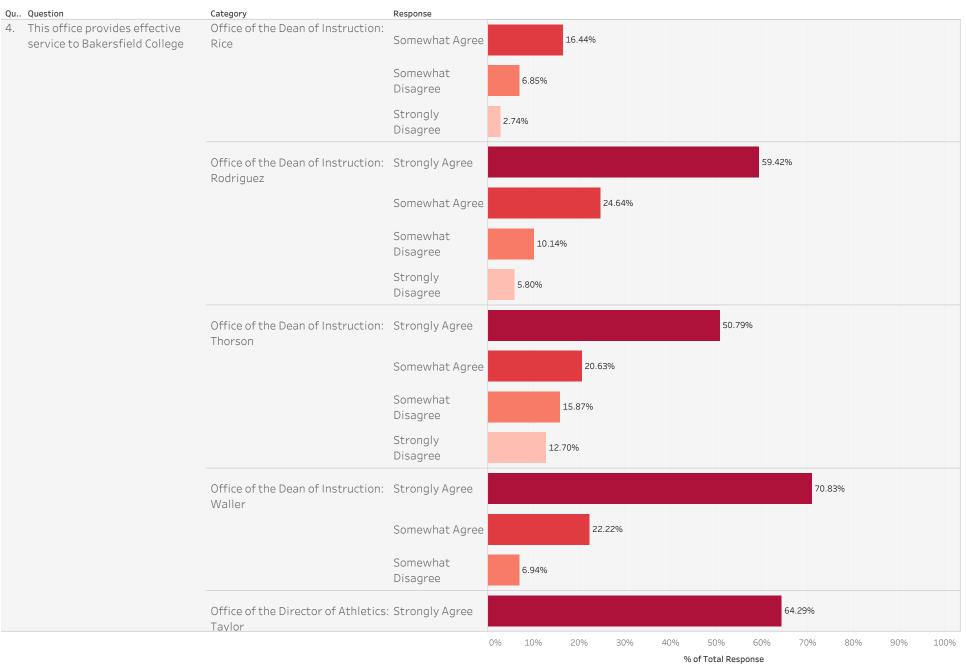

| Question                                              | Category                                    | Response                          | % of Total Response | Ν  |
|-------------------------------------------------------|---------------------------------------------|-----------------------------------|---------------------|----|
| This office provides effective service to Bakersfield | Office of the Dean of Instruction: Bresso   | Somewhat Disagree                 | 11.11%              | 7  |
| College                                               |                                             | Strongly Disagree                 | 4.76%               | 3  |
|                                                       | Office of the Dean of Instruction:          | Strongly Agree                    | 50.77%              | 33 |
|                                                       | Commiso                                     | Somewhat Agree                    | 24.62%              | 16 |
|                                                       |                                             | Somewhat Disagree                 | 12.31%              | 8  |
|                                                       |                                             | Strongly Disagree                 | 12.31%              | 8  |
|                                                       | Office of the Dean of Instruction: McCrow   | / Strongly Agree                  | 51.47%              | 35 |
|                                                       |                                             | Somewhat Agree                    | 23.53%              | 16 |
|                                                       | S                                           | Somewhat Disagree                 | 17.65%              | 12 |
|                                                       |                                             | Strongly Disagree                 | 7.35%               | 5  |
|                                                       | Office of the Dean of Instruction:          | Strongly Agree                    | 70.13%              | 54 |
|                                                       | Mourtzanos                                  | Somewhat Agree                    | 15.58%              | 12 |
|                                                       |                                             | Somewhat Disagree                 | 9.09%               | -  |
|                                                       |                                             | Strongly Disagree                 | 5.19%               | 2  |
|                                                       | Office of the Dean of Instruction: Rice     | Strongly Agree                    | 73.97%              | 54 |
|                                                       |                                             | Somewhat Agree                    | 16.44%              | 12 |
|                                                       |                                             | Somewhat Disagree                 | 6.85%               | Ľ  |
|                                                       |                                             | Strongly Disagree                 | 2.74%               |    |
|                                                       | Office of the Dean of Instruction:          | Strongly Agree                    | 59.42%              | 4  |
|                                                       | Rodriguez So                                | Somewhat Agree                    | 24.64%              | 1  |
|                                                       |                                             | Somewhat Disagree                 | 10.14%              | -  |
|                                                       |                                             | Strongly Disagree                 | 5.80%               |    |
|                                                       | Office of the Dean of Instruction: Thorsor  |                                   | 50.79%              | 3: |
|                                                       |                                             | Somewhat Agree                    | 20.63%              | 1  |
|                                                       |                                             | Somewhat Disagree                 | 15.87%              | 1  |
|                                                       |                                             | Strongly Disagree                 | 12.70%              | 1  |
|                                                       | Office of the Dean of Instruction: Waller   | Strongly Agree                    | 70.83%              | 5  |
|                                                       |                                             | Somewhat Agree                    | 22.22%              | 1  |
|                                                       |                                             | Somewhat Disagree                 | 6.94%               | 1  |
|                                                       | Office of the Director of Athletics: Taylor |                                   | 64.29%              | 30 |
|                                                       |                                             | Somewhat Agree                    | 26.79%              | 1  |
|                                                       |                                             | Somewhat Disagree                 | 7.14%               |    |
|                                                       |                                             | Strongly Disagree                 | 1.79%               | -  |
|                                                       | Office of the Executive Director of Rural   | Strongly Agree                    | 70.42%              | 50 |
|                                                       | Initiatives: Guzman                         | Somewhat Agree                    | 22.54%              | 1  |
|                                                       |                                             | Somewhat Disagree                 | 2.82%               | 2  |
|                                                       |                                             | Strongly Disagree                 | 4.23%               | 3  |
|                                                       | Office of the Vice President of Finance     | Strongly Agree                    | 54.43%              | 43 |
|                                                       | and Administrative Services                 | Scholigly Agree<br>Somewhat Agree | 34.43 %             | 29 |
|                                                       |                                             | Somewhat Disagree                 | 5.06%               | 23 |

| Qu  | Question                                              | Category                                    | Response           | % of Total Response | Ν   |
|-----|-------------------------------------------------------|---------------------------------------------|--------------------|---------------------|-----|
| 4.  | This office provides effective service to Bakersfield | and Administrative Services                 | Strongly Disagree  | 3.80%               | 3   |
|     | College                                               | Office of the Vice President of Instruction | Strongly Agree     | 62.62%              | 67  |
|     |                                                       |                                             | Somewhat Agree     | 26.17%              | 28  |
|     |                                                       |                                             | Somewhat Disagree  | 6.54%               | 7   |
|     |                                                       |                                             | Strongly Disagree  | 4.67%               | 5   |
|     |                                                       | Office of the Vice President of Student     | Strongly Agree     | 53.76%              | 50  |
|     |                                                       | Affairs                                     | Somewhat Agree     | 37.63%              | 35  |
|     |                                                       |                                             | Somewhat Disagree  | 6.45%               | 6   |
|     |                                                       |                                             | Strongly Disagree  | 2.15%               | 2   |
|     |                                                       | The President's Office and Support Staff    | Strongly Agree     | 66.10%              | 78  |
|     |                                                       |                                             | Somewhat Agree     | 21.19%              | 25  |
|     |                                                       |                                             | Somewhat Disagree  | 6.78%               | 8   |
|     |                                                       |                                             | Strongly Disagree  | 5.93%               | 7   |
| 5.  | Are employees treated fairly?                         |                                             | Yes                | 76.00%              | 95  |
|     |                                                       |                                             | No                 | 24.00%              | 30  |
| 6.  | Personnel policies and procedures are consistently    |                                             | Strongly Agree     | 22.07%              | 32  |
|     | applied.                                              |                                             | Somewhat Agree     | 36.55%              | 53  |
|     |                                                       |                                             | Somewhat Disagree  | 22.76%              | 33  |
|     |                                                       |                                             | Strongly Disagree  | 18.62%              | 27  |
| 7.  | How would you describe your position?                 |                                             | Adjunct Faculty    | 9.27%               | 14  |
|     |                                                       |                                             | Administration     | 15.89%              | 24  |
|     |                                                       |                                             | Classified Staff   | 21.85%              | 33  |
|     |                                                       |                                             | Full Time Temporar | 0.66%               | 1   |
|     |                                                       |                                             | Tenured or Tenure  | 52.32%              | 79  |
| 8.  | How long have you worked for Bakersfield College?     |                                             | Less than 2 years  | 13.82%              | 21  |
|     |                                                       |                                             | 2-5 years          | 25.00%              | 38  |
|     |                                                       |                                             | 6-10 years         | 14.47%              | 22  |
|     |                                                       |                                             | 11-15 years        | 15.79%              | 24  |
|     |                                                       |                                             | 16-20 years        | 9.21%               | 14  |
|     |                                                       |                                             | More than 20 years | 21.71%              | 33  |
| 9.  | Are you a member of any collegewide committees        |                                             | Yes                | 72.97%              | 108 |
|     | or councils?                                          |                                             | No                 | 27.03%              | 40  |
| 10. | What is your primary work location?                   |                                             | Delano             | 6.58%               | 10  |
|     |                                                       |                                             | Panorama campus    | 90.79%              | 138 |
|     |                                                       |                                             | Weill Institute    | 2.63%               | 4   |