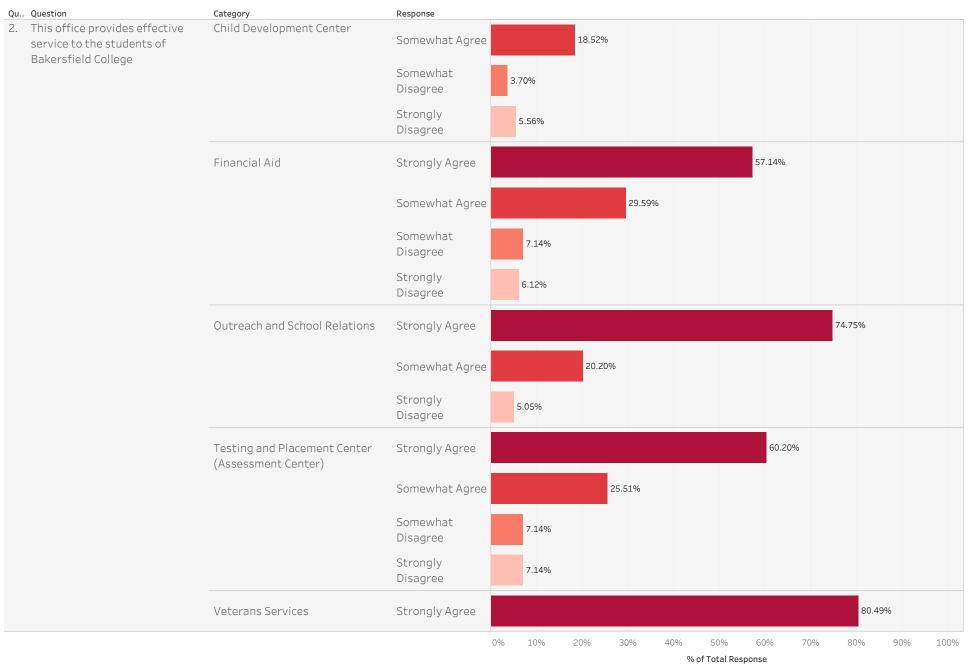

| Qu. | . Question                                            | Category                               | Response          | % of Total Response | Ν  |
|-----|-------------------------------------------------------|----------------------------------------|-------------------|---------------------|----|
| 1.  | This office provides effective service to the faculty | Shipping and Receiving                 | Strongly Agree    | 60.64%              | 57 |
|     | and staff of Bakersfield College:                     |                                        | Somewhat Agree    | 32.98%              | 31 |
|     |                                                       |                                        | Somewhat Disagree | 4.26%               | 4  |
|     |                                                       |                                        | Strongly Disagree | 2.13%               | 2  |
| 2.  | This office provides effective service to the         | Child Development Center               | Strongly Agree    | 72.22%              | 39 |
|     | students of Bakersfield College                       |                                        | Somewhat Agree    | 18.52%              | 10 |
|     |                                                       |                                        | Somewhat Disagree | 3.70%               | 2  |
|     |                                                       |                                        | Strongly Disagree | 5.56%               | 3  |
|     |                                                       | Financial Aid                          | Strongly Agree    | 57.14%              | 56 |
|     |                                                       |                                        | Somewhat Agree    | 29.59%              | 29 |
|     |                                                       |                                        | Somewhat Disagree | 7.14%               | 7  |
|     |                                                       |                                        | Strongly Disagree | 6.12%               | 6  |
|     |                                                       | Outreach and School Relations          | Strongly Agree    | 74.75%              | 74 |
|     |                                                       |                                        | Somewhat Agree    | 20.20%              | 20 |
|     |                                                       |                                        | Strongly Disagree | 5.05%               | 5  |
|     |                                                       | Testing and Placement Center           | Strongly Agree    | 60.20%              | 59 |
|     |                                                       | (Assessment Center)                    | Somewhat Agree    | 25.51%              | 25 |
|     |                                                       |                                        | Somewhat Disagree | 7.14%               | 7  |
|     |                                                       |                                        | Strongly Disagree | 7.14%               | 7  |
|     |                                                       | Veterans Services                      | Strongly Agree    | 80.49%              | 66 |
|     |                                                       |                                        | Somewhat Agree    | 14.63%              | 12 |
|     |                                                       |                                        | Somewhat Disagree | 2.44%               | 2  |
|     |                                                       |                                        | Strongly Disagree | 2.44%               | 2  |
| 3.  | This office provides effective service to the         | Admissions and Records                 | Strongly Agree    | 50.75%              | 68 |
|     | students, faculty and staff of Bakersfield College    |                                        | Somewhat Agree    | 35.07%              | 47 |
|     |                                                       |                                        | Somewhat Disagree | 8.21%               | 11 |
|     |                                                       |                                        | Strongly Disagree | 5.97%               | 8  |
|     |                                                       | Bookstore                              | Strongly Agree    | 31.11%              | 42 |
|     |                                                       |                                        | Somewhat Agree    | 44.44%              | 60 |
|     |                                                       |                                        | Somewhat Disagree | 16.30%              | 22 |
|     |                                                       |                                        | Strongly Disagree | 8.15%               | 11 |
|     |                                                       | Business Services Office on BC Campus  | Strongly Agree    | 45.36%              | 44 |
|     |                                                       |                                        | Somewhat Agree    | 34.02%              | 33 |
|     |                                                       |                                        | Somewhat Disagree | 13.40%              | 13 |
|     |                                                       |                                        | Strongly Disagree | 7.22%               | 7  |
|     |                                                       | Disabled Student Programs and Services |                   | 59.13%              | 68 |
|     |                                                       | -                                      | Somewhat Agree    | 30.43%              | 35 |
|     |                                                       |                                        | Somewhat Disagree | 5.22%               | 6  |
|     |                                                       |                                        | Strongly Disagree | 5.22%               | 6  |
|     |                                                       | Food Services                          | Strongly Agree    | 52.59%              | 71 |