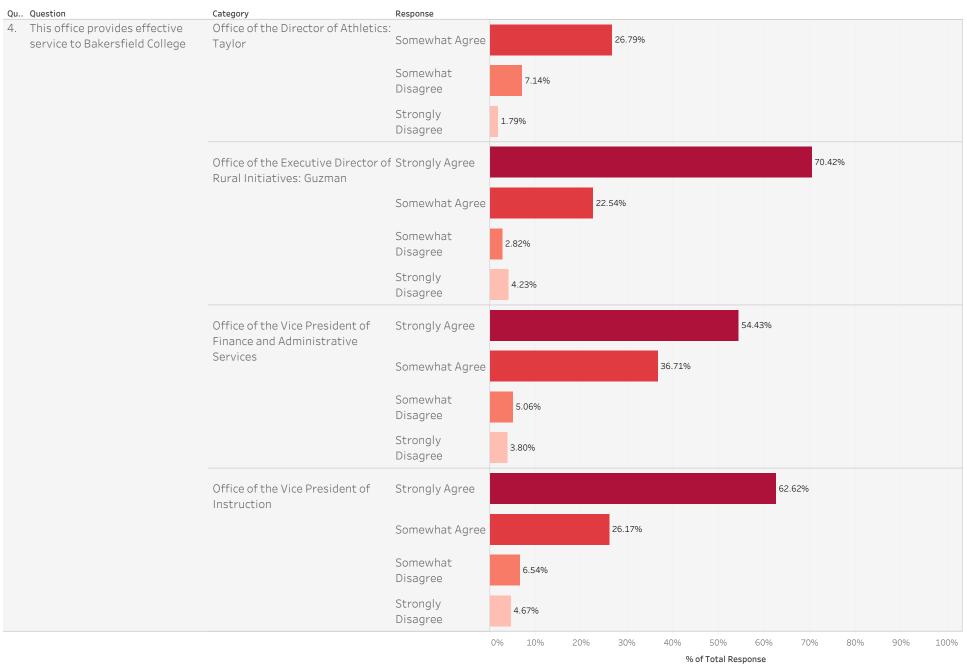

| Qu  | Question                                              | Category                                    | Response           | % of Total Response | Ν   |
|-----|-------------------------------------------------------|---------------------------------------------|--------------------|---------------------|-----|
| 4.  | This office provides effective service to Bakersfield | and Administrative Services                 | Strongly Disagree  | 3.80%               | 3   |
|     | College                                               | Office of the Vice President of Instruction | Strongly Agree     | 62.62%              | 67  |
|     |                                                       |                                             | Somewhat Agree     | 26.17%              | 28  |
|     |                                                       |                                             | Somewhat Disagree  | 6.54%               | 7   |
|     |                                                       |                                             | Strongly Disagree  | 4.67%               | 5   |
|     |                                                       | Office of the Vice President of Student     | Strongly Agree     | 53.76%              | 50  |
|     |                                                       | Affairs                                     | Somewhat Agree     | 37.63%              | 35  |
|     |                                                       |                                             | Somewhat Disagree  | 6.45%               | 6   |
|     |                                                       |                                             | Strongly Disagree  | 2.15%               | 2   |
|     |                                                       | The President's Office and Support Staff    | Strongly Agree     | 66.10%              | 78  |
|     |                                                       |                                             | Somewhat Agree     | 21.19%              | 25  |
|     |                                                       |                                             | Somewhat Disagree  | 6.78%               | 8   |
|     |                                                       |                                             | Strongly Disagree  | 5.93%               | 7   |
| 5.  | Are employees treated fairly?                         |                                             | Yes                | 76.00%              | 95  |
|     |                                                       |                                             | No                 | 24.00%              | 30  |
| 6.  | Personnel policies and procedures are consistently    |                                             | Strongly Agree     | 22.07%              | 32  |
|     | applied.                                              |                                             | Somewhat Agree     | 36.55%              | 53  |
|     |                                                       |                                             | Somewhat Disagree  | 22.76%              | 33  |
|     |                                                       |                                             | Strongly Disagree  | 18.62%              | 27  |
| 7.  | How would you describe your position?                 |                                             | Adjunct Faculty    | 9.27%               | 14  |
|     |                                                       |                                             | Administration     | 15.89%              | 24  |
|     |                                                       |                                             | Classified Staff   | 21.85%              | 33  |
|     |                                                       |                                             | Full Time Temporar | 0.66%               | 1   |
|     |                                                       |                                             | Tenured or Tenure  | 52.32%              | 79  |
| 8.  | How long have you worked for Bakersfield College?     |                                             | Less than 2 years  | 13.82%              | 21  |
|     |                                                       |                                             | 2-5 years          | 25.00%              | 38  |
|     |                                                       |                                             | 6-10 years         | 14.47%              | 22  |
|     |                                                       |                                             | 11-15 years        | 15.79%              | 24  |
|     |                                                       |                                             | 16-20 years        | 9.21%               | 14  |
|     |                                                       |                                             | More than 20 years | 21.71%              | 33  |
| 9.  | Are you a member of any collegewide committees        |                                             | Yes                | 72.97%              | 108 |
|     | or councils?                                          |                                             | No                 | 27.03%              | 40  |
| 10. | What is your primary work location?                   |                                             | Delano             | 6.58%               | 10  |
|     |                                                       |                                             | Panorama campus    | 90.79%              | 138 |
|     |                                                       |                                             | Weill Institute    | 2.63%               | 4   |