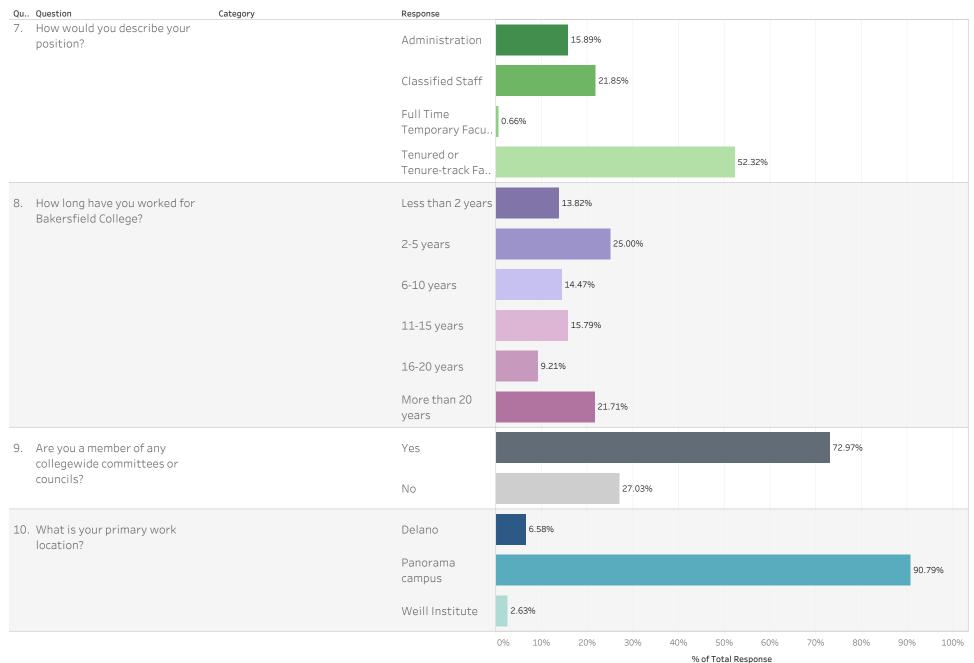

| Qu  | Question                                              | Category                                    | Response           | % of Total Response | Ν   |
|-----|-------------------------------------------------------|---------------------------------------------|--------------------|---------------------|-----|
| 4.  | This office provides effective service to Bakersfield | and Administrative Services                 | Strongly Disagree  | 3.80%               | 3   |
|     | College                                               | Office of the Vice President of Instruction | Strongly Agree     | 62.62%              | 67  |
|     |                                                       |                                             | Somewhat Agree     | 26.17%              | 28  |
|     |                                                       |                                             | Somewhat Disagree  | 6.54%               | 7   |
|     |                                                       |                                             | Strongly Disagree  | 4.67%               | 5   |
|     |                                                       | Office of the Vice President of Student     | Strongly Agree     | 53.76%              | 50  |
|     |                                                       | Affairs                                     | Somewhat Agree     | 37.63%              | 35  |
|     |                                                       |                                             | Somewhat Disagree  | 6.45%               | 6   |
|     |                                                       |                                             | Strongly Disagree  | 2.15%               | 2   |
|     |                                                       | The President's Office and Support Staff    | Strongly Agree     | 66.10%              | 78  |
|     |                                                       |                                             | Somewhat Agree     | 21.19%              | 25  |
|     |                                                       |                                             | Somewhat Disagree  | 6.78%               | 8   |
|     |                                                       |                                             | Strongly Disagree  | 5.93%               | 7   |
| 5.  | Are employees treated fairly?                         |                                             | Yes                | 76.00%              | 95  |
|     |                                                       |                                             | No                 | 24.00%              | 30  |
| 6.  | Personnel policies and procedures are consistently    |                                             | Strongly Agree     | 22.07%              | 32  |
|     | applied.                                              |                                             | Somewhat Agree     | 36.55%              | 53  |
|     |                                                       |                                             | Somewhat Disagree  | 22.76%              | 33  |
|     |                                                       |                                             | Strongly Disagree  | 18.62%              | 27  |
| 7.  | How would you describe your position?                 |                                             | Adjunct Faculty    | 9.27%               | 14  |
|     |                                                       |                                             | Administration     | 15.89%              | 24  |
|     |                                                       |                                             | Classified Staff   | 21.85%              | 33  |
|     |                                                       |                                             | Full Time Temporar | 0.66%               | 1   |
|     |                                                       |                                             | Tenured or Tenure  | 52.32%              | 79  |
| 8.  | How long have you worked for Bakersfield College?     |                                             | Less than 2 years  | 13.82%              | 21  |
|     |                                                       |                                             | 2-5 years          | 25.00%              | 38  |
|     |                                                       |                                             | 6-10 years         | 14.47%              | 22  |
|     |                                                       |                                             | 11-15 years        | 15.79%              | 24  |
|     |                                                       |                                             | 16-20 years        | 9.21%               | 14  |
|     |                                                       |                                             | More than 20 years | 21.71%              | 33  |
| 9.  | Are you a member of any collegewide committees        |                                             | Yes                | 72.97%              | 108 |
|     | or councils?                                          |                                             | No                 | 27.03%              | 40  |
| 10. | What is your primary work location?                   |                                             | Delano             | 6.58%               | 10  |
|     |                                                       |                                             | Panorama campus    | 90.79%              | 138 |
|     |                                                       |                                             | Weill Institute    | 2.63%               | 4   |