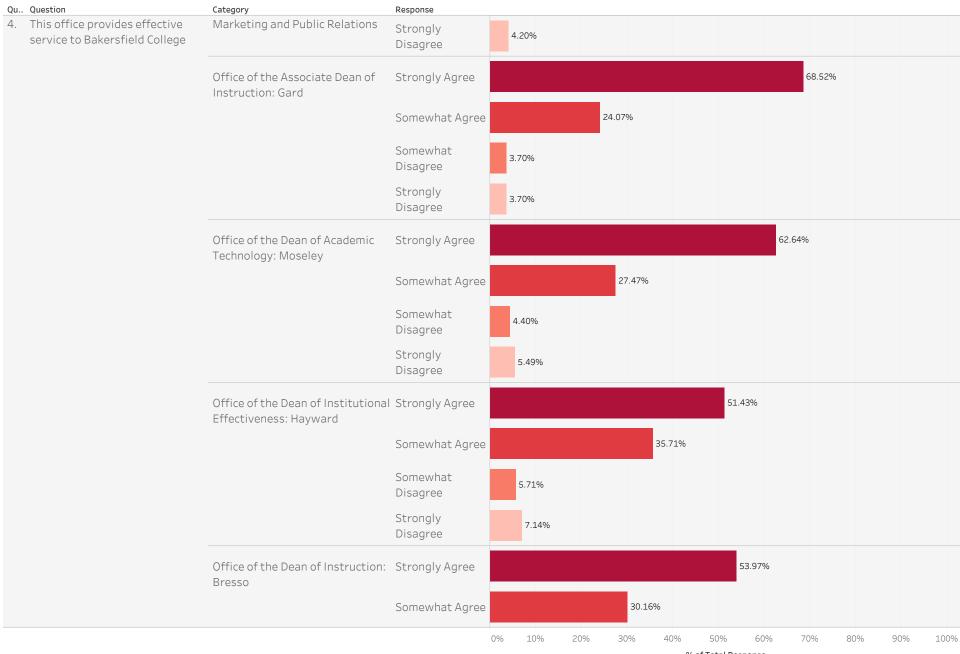

|    | . Question                                            | Category                                  | Response          | % of Total Response | Ν   |
|----|-------------------------------------------------------|-------------------------------------------|-------------------|---------------------|-----|
| 3. | This office provides effective service to the         | Food Services                             | Somewhat Agree    | 37.04%              | 50  |
|    | students, faculty and staff of Bakersfield College    |                                           | Somewhat Disagree | 5.19%               |     |
|    |                                                       |                                           | Strongly Disagree | 5.19%               | 7   |
|    |                                                       | Health and Wellness Center                | Strongly Agree    | 55.95%              | 47  |
|    |                                                       |                                           | Somewhat Agree    | 40.48%              | 34  |
|    |                                                       |                                           | Somewhat Disagree | 1.19%               | -   |
|    |                                                       |                                           | Strongly Disagree | 2.38%               | 2   |
|    |                                                       | Library                                   | Strongly Agree    | 83.46%              | 111 |
|    |                                                       |                                           | Somewhat Agree    | 15.79%              | 21  |
|    |                                                       |                                           | Strongly Disagree | 0.75%               | 1   |
|    |                                                       | Public Safety                             | Strongly Agree    | 67.57%              | 100 |
|    |                                                       |                                           | Somewhat Agree    | 23.65%              | 35  |
|    |                                                       |                                           | Somewhat Disagree | 7.43%               | 11  |
|    |                                                       |                                           | Strongly Disagree | 1.35%               | 2   |
|    |                                                       | Technology Support (Wifi, Labs, Network,  | Strongly Agree    | 65.99%              | 97  |
|    |                                                       | Desktop Computing)                        | Somewhat Agree    | 23.13%              | 34  |
|    |                                                       |                                           | Somewhat Disagree | 6.80%               | 10  |
|    |                                                       |                                           | Strongly Disagree | 4.08%               | 6   |
| 4. | This office provides effective service to Bakersfield | BC Foundation                             | Strongly Agree    | 62.50%              | 65  |
|    | College                                               |                                           | Somewhat Agree    | 31.73%              | 33  |
|    |                                                       |                                           | Somewhat Disagree | 3.85%               | Z   |
|    |                                                       |                                           | Strongly Disagree | 1.92%               | 2   |
|    |                                                       | Marketing and Public Relations            | Strongly Agree    | 58.82%              | 70  |
|    |                                                       |                                           | Somewhat Agree    | 33.61%              | 40  |
|    |                                                       |                                           | Somewhat Disagree | 3.36%               | 2   |
|    |                                                       |                                           | Strongly Disagree | 4.20%               | 5   |
|    |                                                       | Office of the Associate Dean of           | Strongly Agree    | 68.52%              | 37  |
|    |                                                       | Instruction: Gard                         | Somewhat Agree    | 24.07%              | 13  |
|    |                                                       |                                           | Somewhat Disagree | 3.70%               | 2   |
|    |                                                       |                                           | Strongly Disagree | 3.70%               | 2   |
|    |                                                       | Office of the Dean of Academic            | Strongly Agree    | 62.64%              | 57  |
|    |                                                       | Technology: Moseley                       | Somewhat Agree    | 27.47%              | 25  |
|    |                                                       |                                           | Somewhat Disagree | 4.40%               | 2   |
|    |                                                       |                                           | Strongly Disagree | 5.49%               | 5   |
|    |                                                       |                                           | Strongly Agree    | 51.43%              | 36  |
|    |                                                       | Effectiveness: Hayward                    | Somewhat Agree    | 35.71%              | 25  |
|    |                                                       | -                                         | Somewhat Disagree | 5.71%               | 2   |
|    |                                                       |                                           | Strongly Disagree | 7.14%               | Ľ   |
|    |                                                       | Office of the Dean of Instruction: Bresso | Strongly Agree    | 53.97%              | 34  |
|    |                                                       |                                           | Somewhat Agree    | 30.16%              | 19  |

| Question                                              | Category                                    | Response                          | % of Total Response | Ν  |
|-------------------------------------------------------|---------------------------------------------|-----------------------------------|---------------------|----|
| This office provides effective service to Bakersfield | Office of the Dean of Instruction: Bresso   | Somewhat Disagree                 | 11.11%              | 7  |
| College                                               |                                             | Strongly Disagree                 | 4.76%               | 3  |
|                                                       | Office of the Dean of Instruction:          | Strongly Agree                    | 50.77%              | 33 |
|                                                       | Commiso                                     | Somewhat Agree                    | 24.62%              | 16 |
|                                                       |                                             | Somewhat Disagree                 | 12.31%              | 8  |
|                                                       |                                             | Strongly Disagree                 | 12.31%              | 8  |
|                                                       | Office of the Dean of Instruction: McCrow   | / Strongly Agree                  | 51.47%              | 35 |
|                                                       |                                             | Somewhat Agree                    | 23.53%              | 16 |
|                                                       | S                                           | Somewhat Disagree                 | 17.65%              | 12 |
|                                                       |                                             | Strongly Disagree                 | 7.35%               | 5  |
|                                                       | Office of the Dean of Instruction:          | Strongly Agree                    | 70.13%              | 54 |
|                                                       | Mourtzanos                                  | Somewhat Agree                    | 15.58%              | 12 |
|                                                       |                                             | Somewhat Disagree                 | 9.09%               | -  |
|                                                       |                                             | Strongly Disagree                 | 5.19%               | 2  |
|                                                       | Office of the Dean of Instruction: Rice     | Strongly Agree                    | 73.97%              | 54 |
|                                                       |                                             | Somewhat Agree                    | 16.44%              | 12 |
|                                                       |                                             | Somewhat Disagree                 | 6.85%               | Ľ  |
|                                                       |                                             | Strongly Disagree                 | 2.74%               |    |
|                                                       | Office of the Dean of Instruction:          | Strongly Agree                    | 59.42%              | 4  |
|                                                       | Rodriguez So                                | Somewhat Agree                    | 24.64%              | 1  |
|                                                       |                                             | Somewhat Disagree                 | 10.14%              | -  |
|                                                       |                                             | Strongly Disagree                 | 5.80%               |    |
|                                                       | Office of the Dean of Instruction: Thorsor  |                                   | 50.79%              | 3: |
|                                                       |                                             | Somewhat Agree                    | 20.63%              | 1  |
|                                                       |                                             | Somewhat Disagree                 | 15.87%              | 1  |
|                                                       |                                             | Strongly Disagree                 | 12.70%              | 1  |
|                                                       | Office of the Dean of Instruction: Waller   | Strongly Agree                    | 70.83%              | 5  |
|                                                       |                                             | Somewhat Agree                    | 22.22%              | 1  |
|                                                       |                                             | Somewhat Disagree                 | 6.94%               | 1  |
|                                                       | Office of the Director of Athletics: Taylor |                                   | 64.29%              | 30 |
|                                                       |                                             | Somewhat Agree                    | 26.79%              | 1  |
|                                                       |                                             | Somewhat Disagree                 | 7.14%               |    |
|                                                       |                                             | Strongly Disagree                 | 1.79%               | -  |
|                                                       | Office of the Executive Director of Rural   | Strongly Agree                    | 70.42%              | 50 |
|                                                       | Initiatives: Guzman                         | Somewhat Agree                    | 22.54%              | 1  |
|                                                       |                                             | Somewhat Disagree                 | 2.82%               | 2  |
|                                                       |                                             | Strongly Disagree                 | 4.23%               | 3  |
|                                                       | Office of the Vice President of Finance     | Strongly Agree                    | 54.43%              | 43 |
|                                                       | and Administrative Services                 | Scholigly Agree<br>Somewhat Agree | 34.43 %             | 29 |
|                                                       |                                             | Somewhat Disagree                 | 5.06%               | 23 |