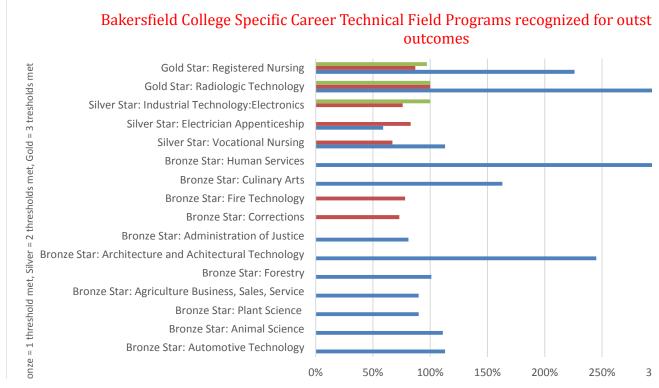

Threshold 3:

| Program                                 |         | Threshold 2: Attained regional living wage (70%+) | Employed in field or similar (90%+) |
|-----------------------------------------|---------|---------------------------------------------------|-------------------------------------|
| Bronze Star: Automotive Technology      | 113%    |                                                   | (5.5)                               |
| Bronze Star: Animal Science             | 111%    |                                                   |                                     |
| Bronze Star: Plant Science              | 90%     |                                                   |                                     |
| Bronze Star: Agriculture Business, Sale | 90%     |                                                   |                                     |
| Bronze Star: Forestry                   | 101%    |                                                   |                                     |
| Bronze Star: Architecture and Achitec   | 245%    |                                                   |                                     |
| Bronze Star: Administration of Justice  | 81%     |                                                   |                                     |
| Bronze Star: Corrections                |         | 0.73                                              |                                     |
| Bronze Star: Fire Technology            |         | 0.78                                              |                                     |
| Bronze Star: Culinary Arts              | 163%    |                                                   |                                     |
| Bronze Star: Human Services             | 404%    |                                                   |                                     |
| Silver Star: Vocational Nursing         | 113%    | 67%                                               |                                     |
| Silver Star: Electrician Appenticeship  | 59%     | 83%                                               |                                     |
| Silver Star: Industrial Technology:Elec | tronics | 76%                                               | 100%                                |
| Gold Star: Radiologic Technology        | 329%    | 100%                                              | 100%                                |
| Gold Star: Registered Nursing           | 226%    | 87%                                               | 97%                                 |

Bakersfield College Specific Career Technical Field Programs recognized for outstanding workforce outcome

Bronze star: Met 1 threshold, Silver Star: Met 2 thresholds, Gold Star: Met 3 thresholds.

■ Threshold 3: Employed in field or similar (90%+) ■ Threshold 2: Attained regional living wage (70%+) ■ Threshold

npletion (%)

l 1: Increase in earnings (50% +)