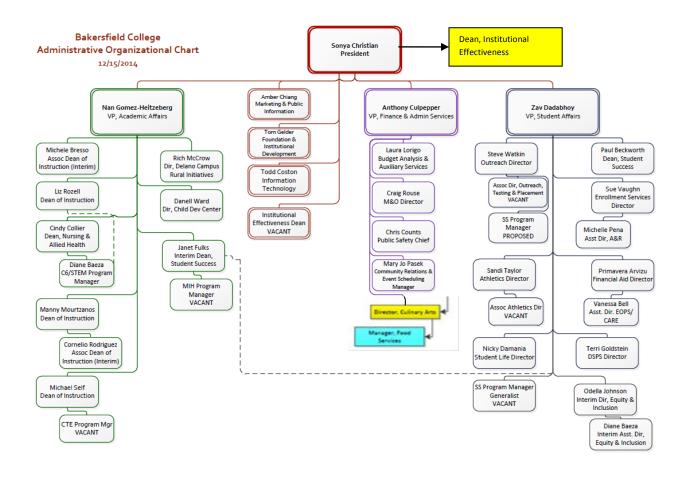

rojects and prioritizing the remaining projects that were not completed due to no remaining funds in the budget. The requests fall into three key categories. The first category is items that have already been completed since the request was made. The second category is requests that are in-progress. The third category is requests that still need funding. Within the third category are sub-categories of Renovation, Replacement and Additions. The requests that need funding have been prioritized and can be found in (Appendix C2 and C3, Resource Evidence) of this document.

## Appendix A1: In progress ~ Administrative Organization Chart 09.25.15



# Appendix A1: In progress ~ Administrative Organization Chart 06.04.15



# Appendix A1: In progress ~ Administrative Organization Chart 12.23.14



# Appendix A1: In progress ~ Administrative Organization Chart 12.15.14



# **Appendix A2: Faculty Position Requests**

| FACULTY POSITION REQUESTS              |            |
|----------------------------------------|------------|
| Department                             | FCDC Votes |
| Counseling (N)                         | 30         |
| Fire Technology (N)                    | 28         |
| Counselor (N) - EOPS                   | 28         |
| Counseling (N)                         | 26         |
| Culinary Arts (R)                      | 26         |
| Nursing, Pediatrics (R)                | 25         |
| BMIT, ComSci (R )                      | 24         |
| Engineering (N_R)                      | 24         |
| Math (R)                               | 24         |
| ASL