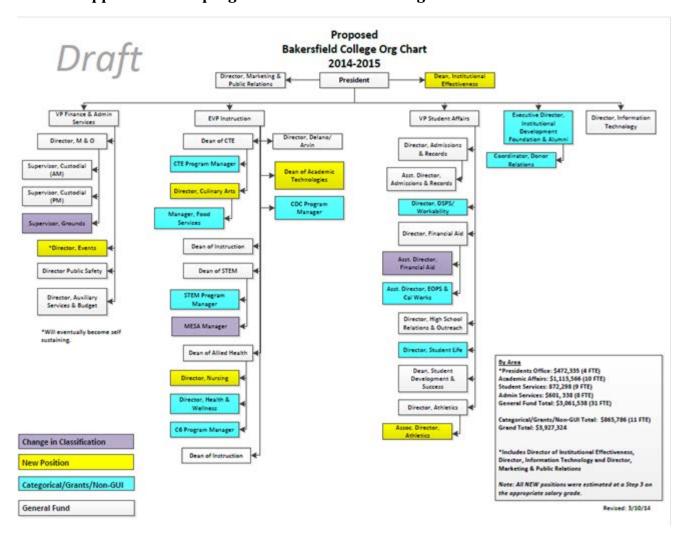

The areas of need under the ten categories listed in the figure are in response to promoting student success, fiscal sustainability, innovation, and wellness. The president working with College Council and President's Cabinet will determine the priority of the positions to be filled

for the next fiscal year. Since the initial inauguration of this document Bakersfield College has brought on board a New Vice President of Finance and Administrative Services, Executive Director of the BC Foundation, Director of Facilities, Maintenance and Operations, an interim Manager Events, and a New Dean of Instruction. The positions of Dean of Institutional Effectiveness and Dean of Academic Technologies have not yet been filled.

Institutional Effectiveness
Research/Data

Student Success

Events

Academic Technologies/
Distance Learning

Culinary and Food
Services

Grants

Facilities and M&O
Public Safety

Athletics

Identified needs and

potential administrative positions

Deans scope of work