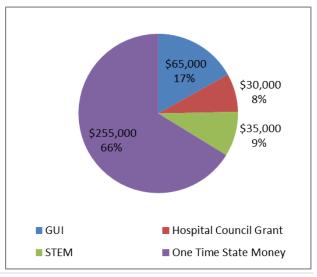

| Historical              | 2013-14         | 2014-15      |
|-------------------------|-----------------|--------------|
| General Technology Work |                 |              |
| GUI                     | \$<br>75,000    | \$ 542,400   |
| Non-GUI                 | \$<br>685,000   | \$ 528,300   |
| Total=                  | \$<br>760,000   | \$ 1,070,700 |
|                         |                 |              |
| Program Review          |                 |              |
| GUI                     | \$<br>349,000   | \$ 65,000    |
| Non-GUI                 | \$<br>60,000    | \$ 320,000   |
| Total=                  | \$<br>409,000   | \$ 385,000   |
| Grand Total=            | \$<br>1,169,000 | \$ 1,455,700 |

There were a few new projects and some significant upgrades, for example, the assessment lab was received with new computers. We upgraded over 100 analog phones to new IP phones and

the computer commons in the library received three new printers. There are several hundred analog phones remaining on campus. We will upgrade and replace those phones as money comes available. In the nursing area 100 laptops used for testing were replaced and key radiology equipment was upgraded using one time state monies. The Student Success department received over 30 computers for new employees with the majority funded by SSSP monies.