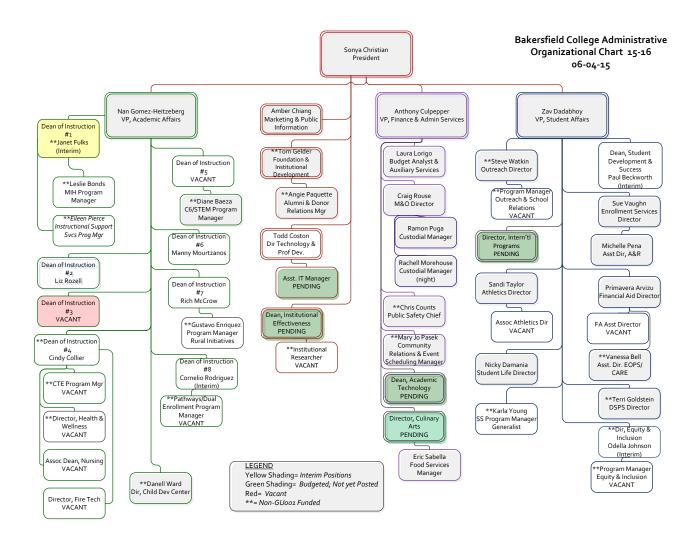

lete and the facilities team is in the process of reviewing the completed projects and prioritizing the remaining projects that were not completed due to no remaining funds in the budget. The requests fall into three key categories. The first category is items that have already been completed since the request was made. The second category is requests that are in-progress. The third category is requests that still need funding. Within the third category are sub-categories of Renovation, Replacement and Additions. The requests that need funding have been prioritized and can be found in (Appendix C2 and C3, Resource Evidence) of this document.

## Appendix A1: In progress ~ Administrative Organization Chart 09.25.15



# Appendix A1: In progress ~ Administrative Organization Chart 06.04.15



# Appendix A1: In progress ~ Administrative Organization Chart 12.23.14



# Appendix A1: In progress ~ Administrative Organization Chart 12.15.14



# **Appendix A2: Faculty Position Requests**

| FACULTY POSITION REQUESTS              |            |
|----------------------------------------|------------|
| Department                             | FCDC Votes |
| Counseling (N)                         | 30         |
| Fire Technology (N)                    | 28         |
| Counselor (N) - EOPS                   | 28         |
| Counseling (N)                         | 26         |
| Culinary Arts (R)                      | 26         |
| Nursing, Pediatrics (R)                | 25         |
| BMIT, ComSci (R )                      | 24         |
| Engineering (N_R)                      |