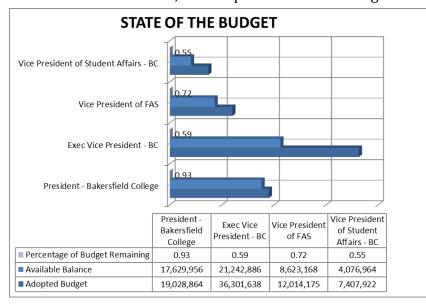

At the time of this report Bakersfield College's 2015 academic year is at its midpoint (50% of the fiscal year). The fiscal year ends on June 30, 2015. The chart below indicates the percentage of the budget remaining to be expended for each major department over the next six months. As indicated in the chart, each departments remaining available budget exceeds 50% of its

respective allocation of the Adopted Budget. This is an indicator that the various departments are efficiently managing and controlling their budgets. Overall, the remaining balance in the college budget represents approximately 69% of the adopted budget. It should be noted that the President's budget includes the District Office transfer to cover service expenditures. The transfer amount is approximately \$16M.

If this amount is deducted from the President's adopted budget and available balance the percentage remaining would be approximately 54%.

Bakersfield College's current reserve is approximately \$4.1M. This represents approximately 7% of its operating budget 2014-15. In order to be in compliance with the District, a 3% college reserve is required. It should be noted that approximately \$1.1M of the college reserve will be used to support the eight year pilot Baccalaureate of Industrial Automation program starting in 2015-16.