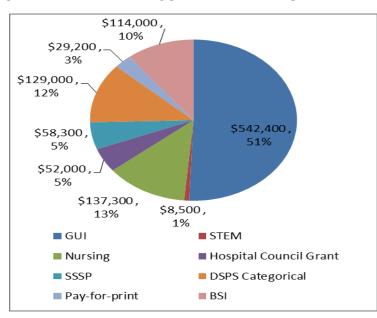

for technology improvements and upgrades. Approximately 1.4 million dollars were spent on technology which is an improvement of about \$300,000 from last year. Of the 1.4 million, only about 42% was funded with GUI funds. The technology improvements are broken into two areas: 1) General Technology Work, and 2) Program Review requests.

| Historical              | 2013-14         | 2014-15      |
|-------------------------|-----------------|--------------|
| General Technology Work |                 |              |
| GUI                     | \$<br>75,000    | \$ 542,400   |
| Non-GUI                 | \$<br>685,000   | \$ 528,300   |
| Total=                  | \$<br>760,000   | \$ 1,070,700 |
|                         |                 |              |
| Program Review          |                 |              |
| GUI                     | \$<br>349,000   | \$ 65,000    |
| Non-GUI                 | \$<br>60,000    | \$ 320,000   |
| Total=                  | \$<br>409,000   | \$ 385,000   |
| Grand Total=            | \$<br>1,169,000 | \$ 1,455,700 |