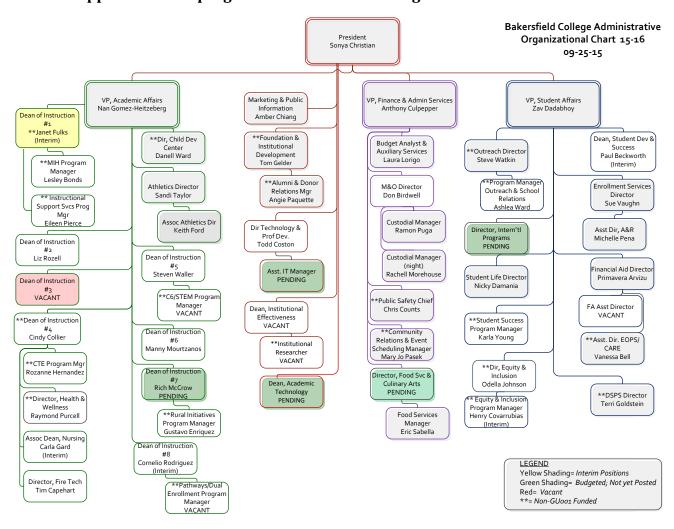

rogram Review--Facilities

The Program Review Annual Updates have been complete and the facilities team is in the process of reviewing the completed projects and prioritizing the remaining projects that were not completed due to no remaining funds in the budget. The requests fall into three key categories. The first category is items that have already been completed since the request was made. The second category is requests that are in-progress. The third category is requests that still need funding. Within the third category are sub-categories of Renovation, Replacement and Additions. The requests that need funding have been prioritized and can be found in (Appendix C2 and C3, Resource Evidence) of this document.

## Appendix A1: In progress ~ Administrative Organization Chart 09.25.15



# Appendix A1: In progress ~ Administrative Organization Chart 06.04.15



# Appendix A1: In progress ~ Administrative Organization Chart 12.23.14



# Appendix A1: In progress ~ Administrative Organization Chart 12.15.14



# **Appendix A2: Faculty Position Requests**

| FACULTY POSITION REQUESTS              |            |
|----------------------------------------|------------|
| Department                             | FCDC Votes |
| Counseling (N)                         | 30         |
| Fire Technology (N)                    | 28         |
| Counselor (N) - EOPS                   | 28         |
| Counseling (N)                         | 26         |
| Culinary Arts (R)                      | 26         |
| Nursing, Pediatrics (R)                | 25         |
| BMIT, ComSci (R )