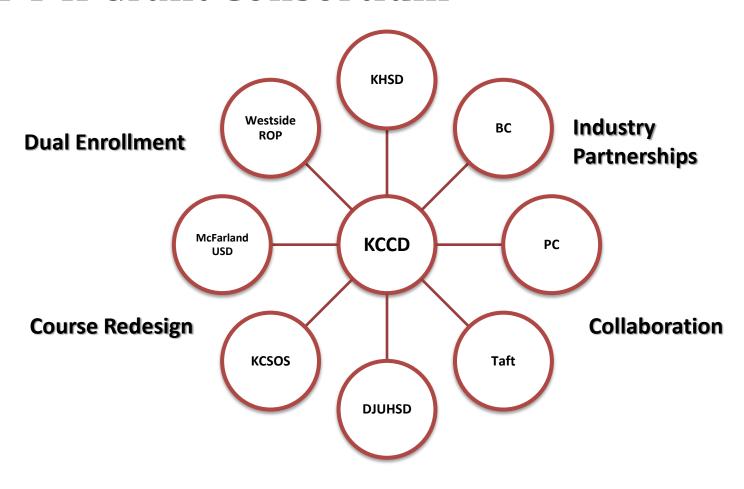

#### **CCPT II Grant Consortium**

#### **CCPT II Grant Pathways (BC participation)**

| Ag Mechanics                     |
|----------------------------------|
| Business Management              |
| Construction                     |
| Energy & Power Technology (BSIA) |
| Engineering Technician           |
| Logistics                        |
| Patient Care                     |
| Networking IT                    |
| Welding                          |