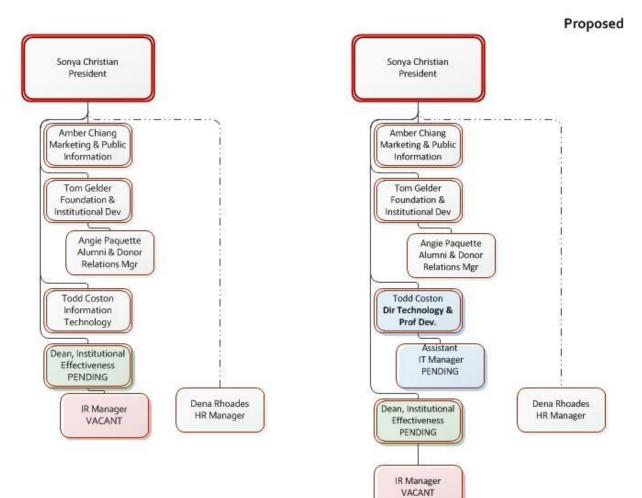

# **BAKERSFIELD COLLEGE**

## **ANNUAL ADMIN STRUCTURE REVIEW**

Presentation to College Council

March 20, 2015

Chairs: Nan Gomez-Heitzeberg Financial Analysis: Anthony Culpepper/Laura Lorigo Classified: Bernadette Martinez Faculty: Ann Tatum, Jason Stratton Management: Todd Coston, Cindy Collier Administrative Support: Jennifer Marden



## **CURRENT ORG CHART**



## **PROPOSED ADMIN STRUCTURE**



### **PRESIDENT'S OFFICE STRUCTURE COMPARISON**

Current



### **ACADEMIC AFFAIRS STRUCTURE COMPARISON**



### FINANCE & ADMIN SERVICES STRUCTURE COMPARISON

#### Current

Anthony Culpepper Anthony Culpepper VP, Finance & Admin Services VP, Finance & Admin Services Laura Lorigo Laura Lorigo Budget Analyst & Budget Analyst & **Auxiliary Services** Auxiliary Services Craig Rouse Craig Rouse M&O Director M&O Director Ramon Puga Ramon Puga **Custodial Manager Custodial Manager** Rachell Morehouse **Rachell Morehouse** Custodial Manager **Custodial Manager** (night) (night) Chris Counts Chris Counts **Public Safety Chief** Public Safety Chief Mary Jo Pasek Mary Jo Pasek Community Relations Community & Event Scheduling Relations & Event Manager Scheduling Manager **Food Services** Dean, Academic Manager Technology VACANT PENDING Director, Director, C