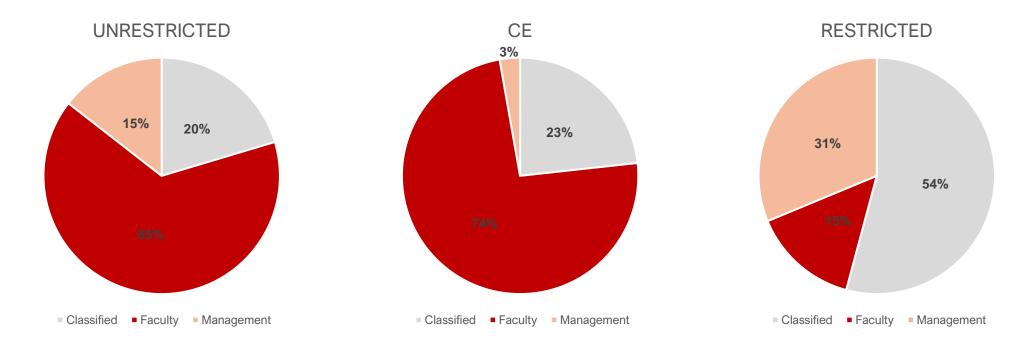

## Adopted Budget Positions

Salaries and Benefits (excluding Benefits Accounts 3119 STRS-On behalf Instr and 3139 STRS-On behalf Non Instr)

|                  | Unrestricted | CE      | Restricted |
|------------------|--------------|---------|------------|
| Classified       |              |         |            |
| Salaries         | 10,355,166   | 55,225  | 6,571,315  |
| Benefits         | 7,590,656    | 7,654   | 4,794,072  |
| Classified Total | 17,945,822   | 62,879  | 11,365,387 |
| Faculty          |              |         |            |
| Salaries         | 39,774,743   | 143,520 | 2,066,166  |
| Benefits         | 17,611,264   | 56,387  | 993,621    |
| Faculty Total    | 57,386,008   | 199,906 | 3,059,787  |
| Management       |              |         |            |
| Salaries         | 8,404,779    | 4,638   | 4,038,217  |
| Benefits         | 4,338,237    | 2,870   | 2,518,848  |
| Management Total | 12,743,017   | 7,508   | 6,557,066  |

## Adopted Budget Positions

Salaries and Benefits (excluding Benefits Accounts 3119 STRS-On behalf Instr and 3139 STRS-On behalf Non Instr)