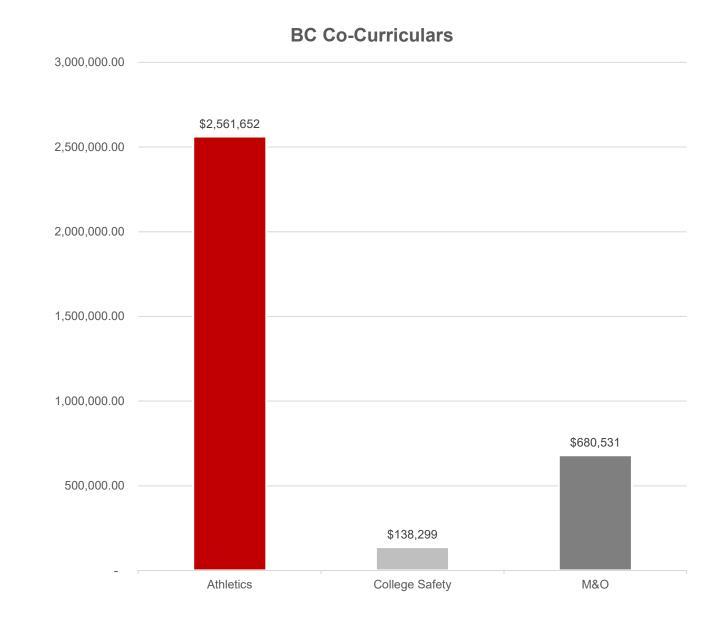

## Co-Curricular Adopted Budget



## Adopted Budget Positions

Salaries and Benefits (excluding Benefits Accounts 3119 STRS-On behalf Instr and 3139 STRS-On behalf Non Instr)

|                  | Unrestricted | CE      | Restricted |
|------------------|--------------|---------|------------|
| Classified       |              |         |            |
| Salaries         | 10,355,166   | 55,225  | 6,571,315  |
| Benefits         | 7,590,656    | 7,654   | 4,794,072  |
| Classified Total | 17,945,822   | 62,879  | 11,365,387 |
| Faculty          |              |         |            |
| Salaries         | 39,774,743   | 143,520 | 2,066,166  |
| Benefits         | 17,611,264   | 56,387  | 993,621    |
| Faculty Total    | 57,386,008   | 199,906 | 3,059,787  |
| Management       |              |         |            |
| Salar