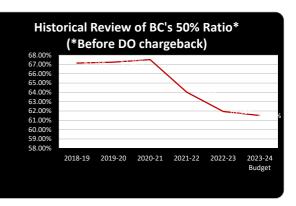

#### **Academic Salaries**

|                     |                              | ADOPTED_BUDGET | ADJUSTED_BUDGET | YTD_ACTUAL   | 2018-19   |
|---------------------|------------------------------|----------------|-----------------|--------------|-----------|
|                     | INSTRUCTIONAL SALARIES       | 47,498,257.91  | 47,498,257.91   | 5,125,640.52 | 2019-20   |
| INSTR               | UCTIONAL + NON-INST SALARIES | 56,234,020.75  | 56,234,020.75   | 6,267,274.72 | 2020-21   |
| Classified Salaries |                              |                |                 |              | 2021-22   |
|                     |                              | ADOPTED_BUDGET | ADJUSTED_BUDGET | YTD_ACTUAL   | 2022-23   |
|                     | INSTRUCTIONAL SALARIES       | 2,435,865.33   | 2,435,865.33    | 132,685.56   | 2023-24 B |
| INSTR               | UCTIONAL + NON-INST SALARIES | 17,282,376.09  | 17,282,376.09   | 2,079,599.65 |           |

3,411,800

3,411,800

393,543.66

74,680,642.23

46,653,103.34 0.615231225

**50% Law Status Report** 

Fiscal Year: 2024