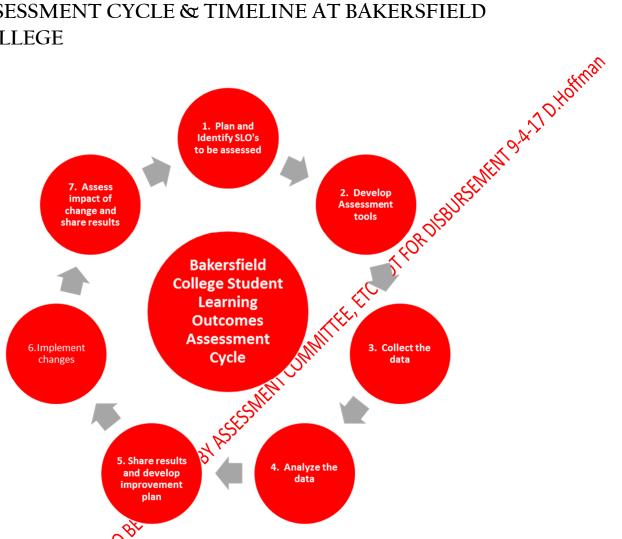

## II. ASSESSMENT CYCLE & TIMELINE AT BAKERSFIELD **COLLEGE**

|                                                        | Fall Semester | Spring<br>Semester 1 | Fall semester 2 | Fall semester 3 | Spring Semester 3 |
|--------------------------------------------------------|---------------|----------------------|-----------------|-----------------|-------------------|
| Plan SLO(s) to be assessed and develop assessment tool | REINTS NEET   | ochieseer 1          |                 |                 |                   |
| Collect the data  Analyze the data,                    |               | ✓                    |                 |                 |                   |
| share the results,<br>and develop                      |               |                      | ✓               |                 |                   |
| improvement plan Implement the Changes                 |               |                      |                 | <b>✓</b>        |                   |
| Assess Impact of change and share the results          |               |                      |                 |                 | <b>✓</b>          |