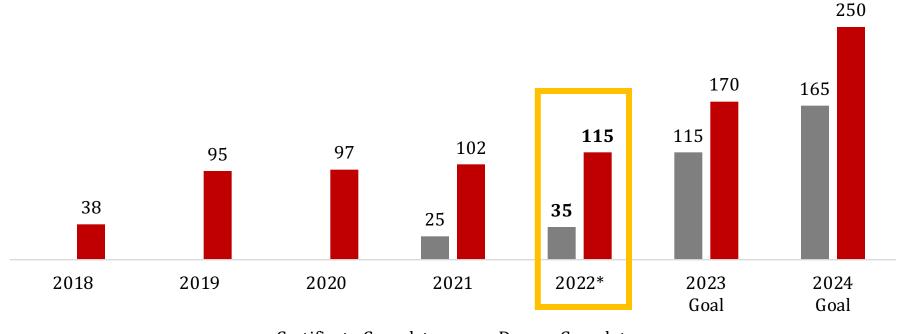

#### **Certificate & Degree Completion**

Early College Completers Bakersfield College

Certificate Completers

Degree Completers

\*students on track to complete as of Fall 2021