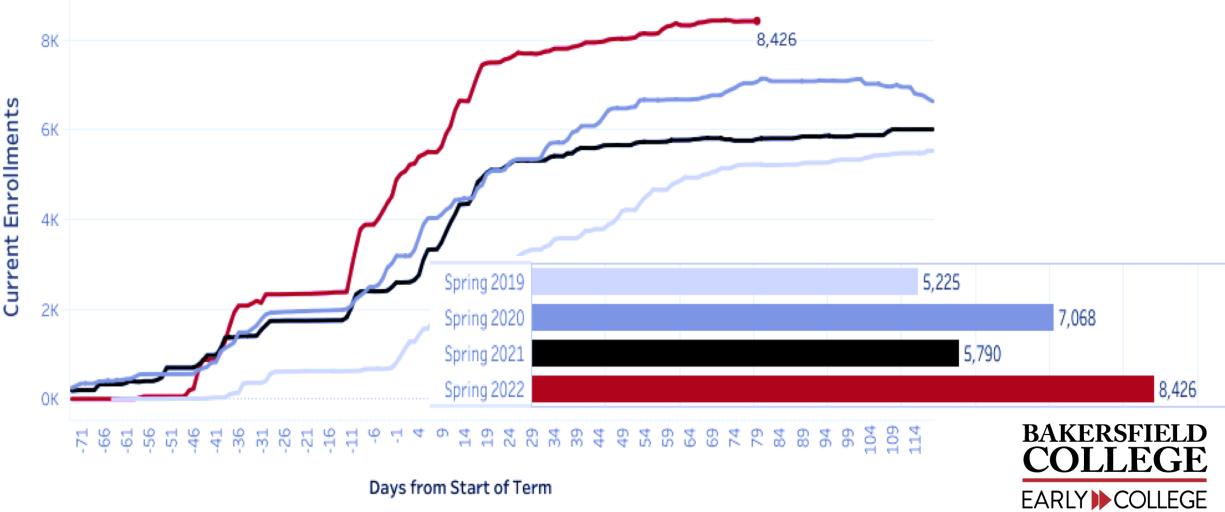

## **Point in Time Spring Enrollment Update**

Filtered to Dual Enrollment sections only.

4/5/22

## **Early College Enrollments**

Annual Dual & Concurrent Enrollment Growth Bakersfield College

\*current enrollments, in progress

18,163