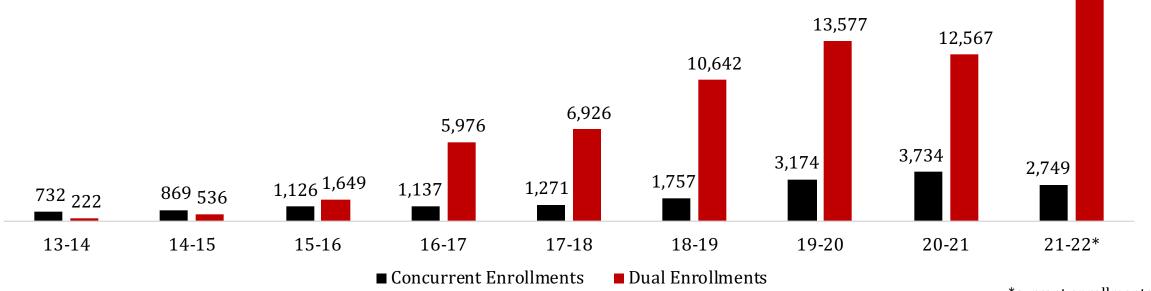

## **Early College Enrollments**

Annual Dual & Concurrent Enrollment Growth Bakersfield College

\*current enrollments, in progress

18,163