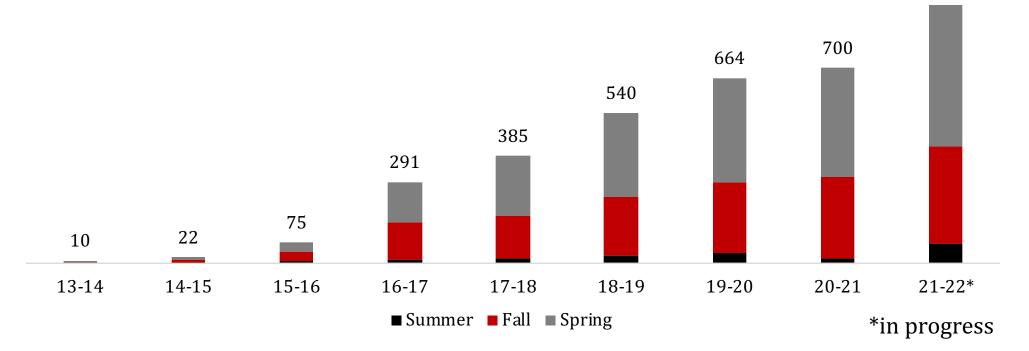

## **Early College Enrollments**

Annual Dual & Concurrent Enrollment Growth Bakersfield College

\*current enrollments, in progress

18,163