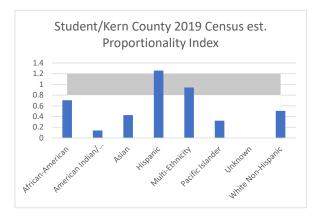

| Bakersfield College 2019-2020 Demographics by Race/Ethnicity Proportionality Indicis |                      |                                       |       |          |                     |                     |         |                        |  |  |
|--------------------------------------------------------------------------------------|----------------------|---------------------------------------|-------|----------|---------------------|---------------------|---------|------------------------|--|--|
|                                                                                      | African-<br>American | American<br>Indian/ Alaskan<br>Native | Asian | Hispanic | Multi-<br>Ethnicity | Pacific<br>Islander | Unknown | White Non-<br>Hispanic |  |  |
| %Student/%Kern County Pop. Census est 2019                                           | 0.70                 | 0.14                                  | 0.43  | 1.26     | 0.94                | 0.32                |         | 0.51                   |  |  |
| %All Faculty/%Student                                                                | 1.39                 | 3.31                                  | 1.63  | 0.34     | 0.62                | 1.39                | 1.03    | 3.69                   |  |  |
| %Tenure-Tenure Track Faculty/%Student                                                | 1.23                 | 3.31                                  | 1.70  | 0.29     | 0.30                | 0.30                | 1.09    | 3.98                   |  |  |