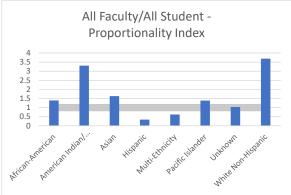

| Bakersfield College 2019-2020 Demographics by Race/Ethnicity Proportionality Indicis |                      |                                       |       |          |                     |                     |         |                        |  |  |
|--------------------------------------------------------------------------------------|----------------------|---------------------------------------|-------|----------|---------------------|---------------------|---------|------------------------|--|--|
|                                                                                      | African-<br>American | American<br>Indian/ Alaskan<br>Native | Asian | Hispanic | Multi-<br>Ethnicity | Pacific<br>Islander | Unknown | White Non-<br>Hispanic |  |  |
| %Student/%Kern County Pop. Census est 2019                                           | 0.70                 | 0.14                                  | 0.43  | 1.26     | 0.94                | 0.32                |         | 0.51                   |  |  |
| %All Faculty/%Student                                                                | 1.39                 | 3.31                                  | 1.63  | 0.34     | 0.62                | 1.39                | 1.03    | 3.69                   |  |  |
| %Tenure-Tenure Track Faculty/%Student                                                | 1.23                 | 3.31                                  | 1.70  | 0.29     | 0.30                | 0.30                | 1.09    | 3.98                   |  |  |