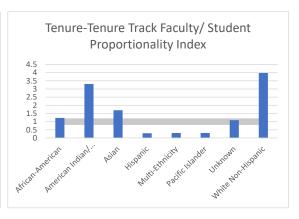

| Bakersfield College 2019-2020 Demographics by Race/Ethnicity Proportionality Indicis |                      |                                       |       |          |                     |                     |         |                        |  |  |
|--------------------------------------------------------------------------------------|----------------------|---------------------------------------|-------|----------|---------------------|---------------------|---------|------------------------|--|--|
|                                                                                      | African-<br>American | American<br>Indian/ Alaskan<br>Native | Asian | Hispanic | Multi-<br>Ethnicity | Pacific<br>Islander | Unknown | White Non-<br>Hispanic |  |  |
| %Student/%Kern County Pop. Census est 2019                                           | 0.70                 | 0.14                                  | 0.43  | 1.26     | 0.94                | 0.32                |         | 0.51                   |  |  |
| %All Faculty/%Student                                                                | 1.39                 | 3.31                                  | 1.63  | 0.34     | 0.62                | 1.39                | 1.03    | 3.69                   |  |  |
| %Tenure-Tenure Track Faculty/%Student                                                | 1.23                 | 3.31                                  | 1.70  | 0.29     | 0.30                | 0.30                | 1.09    | 3.98                   |  |  |