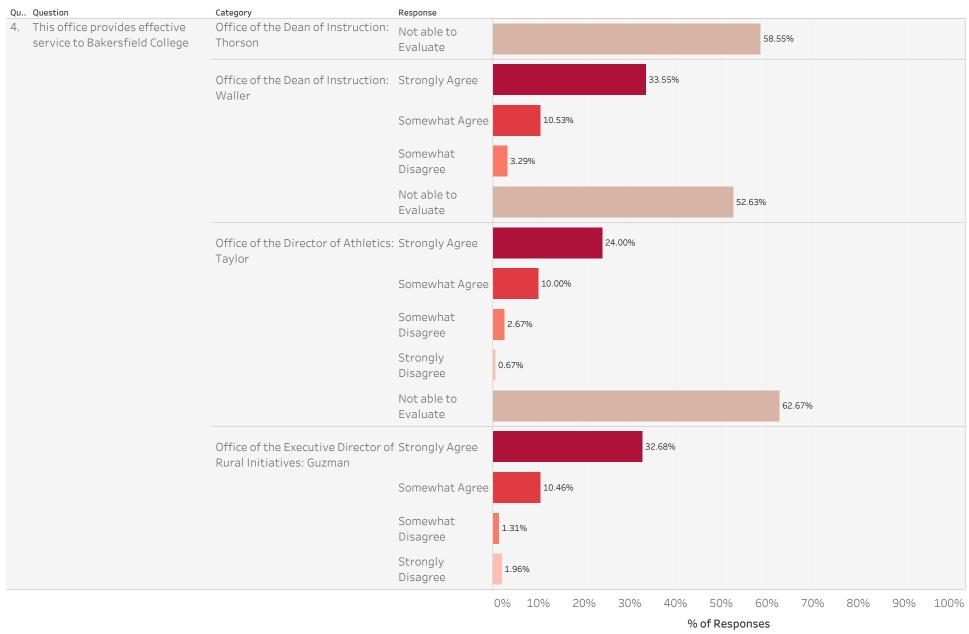

| Question                                              | Category                                    | Response             | % Response | 1  |
|-------------------------------------------------------|---------------------------------------------|----------------------|------------|----|
| This office provides effective service to Bakersfield | Office of the Dean of Instruction: McCrow   | Somewhat Disagree    | 7.84%      | 12 |
| College                                               |                                             | Strongly Disagree    | 3.27%      | Ľ  |
|                                                       |                                             | Not able to Evaluate | 55.56%     | 85 |
|                                                       | Office of the Dean of Instruction:          | Strongly Agree       | 35.53%     | 54 |
|                                                       | Mourtzanos                                  | Somewhat Agree       | 7.89%      | 12 |
|                                                       |                                             | Somewhat Disagree    | 4.61%      | -  |
|                                                       |                                             | Strongly Disagree    | 2.63%      |    |
|                                                       |                                             | Not able to Evaluate | 49.34%     | 7  |
|                                                       | Office of the Dean of Instruction: Rice     | Strongly Agree       | 35.76%     | 54 |
|                                                       |                                             | Somewhat Agree       | 7.95%      | 12 |
|                                                       |                                             | Somewhat Disagree    | 3.31%      |    |
|                                                       |                                             | Strongly Disagree    | 1.32%      |    |
|                                                       |                                             | Not able to Evaluate | 51.66%     | 7  |
|                                                       | Office of the Dean of Instruction:          | Strongly Agree       | 26.97%     | 4  |
|                                                       | Rodriguez                                   | Somewhat Agree       | 11.18%     | 1  |
|                                                       | <u> </u>                                    | Somewhat Disagree    | 4.61%      |    |
|                                                       |                                             | Strongly Disagree    | 2.63%      |    |
|                                                       |                                             | Not able to Evaluate | 54.61%     | 8  |
|                                                       | Office of the Dean of Instruction: Thorson  |                      | 21.05%     | 3  |
|                                                       |                                             | Somewhat Agree       | 8.55%      | 1  |
|                                                       |                                             | Somewhat Disagree    | 6.58%      | 1  |
|                                                       |                                             | Strongly Disagree    | 5.26%      |    |
|                                                       |                                             | Not able to Evaluate | 58.55%     | 8  |
|                                                       | Office of the Dean of Instruction: Waller   | Strongly Agree       | 33.55%     | 5  |
|                                                       |                                             | Somewhat Agree       | 10.53%     | 1  |
|                                                       |                                             | Somewhat Disagree    | 3.29%      |    |
|                                                       |                                             | Not able to Evaluate | 52.63%     | 8  |
|                                                       | Office of the Director of Athletics: Taylor | Strongly Agree       | 24.00%     | 3  |
|                                                       |                                             | Somewhat Agree       | 10.00%     | 1  |
|                                                       |                                             | Somewhat Disagree    | 2.67%      |    |
|                                                       |                                             | Strongly Disagree    | 0.67%      |    |
|                                                       |                                             | Not able to Evaluate | 62.67%     | 9  |
|                                                       | Office of the Executive Director of Rural   | Strongly Agree       | 32.68%     | 5  |
|                                                       | Initiatives: Guzman                         | Somewhat Agree       | 10.46%     | 1  |
|                                                       |                                             | Somewhat Disagree    | 1.31%      | -  |
|                                                       |                                             | Strongly Disagree    | 1.96%      |    |
|                                                       |                                             | Not able to Evaluate | 53.59%     | 8  |
|                                                       | Office of the Vice President of Finance     | Strongly Agree       | 27.92%     | 4  |
|                                                       | and Administrative Services                 | Somewhat Agree       | 18.83%     | 2  |
|                                                       |                                             | Somewhat Disagree    | 2.60%      | ۷. |

| Qu  | Question                                              | Category                                    | Response             | % Response | N   |
|-----|-------------------------------------------------------|---------------------------------------------|----------------------|------------|-----|
| 4.  | This office provides effective service to Bakersfield | Office of the Vice President of Finance     | Strongly Disagree    | 1.95%      | 3   |
|     | College                                               | and Administrative Services                 | Not able to Evaluate | 48.70%     | 75  |
|     |                                                       | Office of the Vice President of Instruction | Strongly Agree       | 43.79%     | 67  |
|     |                                                       |                                             | Somewhat Agree       | 18.30%     | 28  |
|     |                                                       |                                             | Somewhat Disagree    | 4.58%      | 7   |
|     |                                                       |                                             | Strongly Disagree    | 3.27%      | 5   |
|     |                                                       |                                             | Not able to Evaluate | 30.07%     | 46  |
|     |                                                       | Office of the Vice President of Student     | Strongly Agree       | 32.47%     | 50  |
|     |                                                       | Affairs                                     | Somewhat Agree       | 22.73%     | 35  |
|     |                                                       |                                             | Somewhat Disagree    | 3.90%      | 6   |
|     |                                                       |                                             | Strongly Disagree    | 1.30%      | 2   |
|     |                                                       |                                             | Not able to Evaluate | 39.61%     | 61  |
|     |                                                       | The President's Office and Support Staff    | Strongly Agree       | 50.65%     | 78  |
|     |                                                       |                                             | Somewhat Agree       | 16.23%     | 25  |
|     |                                                       |                                             | Somewhat Disagree    | 5.19%      | 8   |
|     |                                                       |                                             | Strongly Disagree    | 4.55%      | 7   |
|     |                                                       |                                             | Not able to Evaluate | 23.38%     | 36  |
| 5.  | Are employees treated fairly?                         |                                             | Yes                  | 76.00%     | 95  |
|     |                                                       |                                             | No                   | 24.00%     | 30  |
| 6.  | Personnel policies and procedures are consistently    |                                             | Strongly Agree       | 20.65%     | 32  |
|     | applied.                                              |                                             | Somewhat Agree       | 34.19%     | 53  |
|     |                                                       |                                             | Somewhat Disagree    | 21.29%     | 33  |
|     |                                                       |                                             | Strongly Disagree    | 17.42%     | 27  |
|     |                                                       |                                             | Not able to Evaluate | 6.45%      | 10  |
| 7.  | How would you describe your position?                 |                                             | Adjunct Faculty      | 9.27%      | 14  |
|     |                                                       |                                             | Administration       | 15.89%     | 24  |
|     |                                                       |                                             | Classified Staff     | 21.85%     | 33  |
|     |                                                       |                                             | Full Time Temporar   | 0.66%      | 1   |
|     |                                                       |                                             | Tenured or Tenure    | 52.32%     | 79  |
| 8.  | How long have you worked for Bakersfield College?     |                                             | Less than 2 years    | 13.82%     | 21  |
|     |                                                       |                                             | 2-5 years            | 25.00%     | 38  |
|     |                                                       |                                             | 6-10 years           | 14.47%     | 22  |
|     |                                                       |                                             | 11-15 years          | 15.79%     | 24  |
|     |                                                       |                                             | 16-20 years          | 9.21%      | 14  |
|     |                                                       |                                             | More than 20 years   | 21.71%     | 33  |
| 9.  | Are you a member of any collegewide committees        |                                             | Yes                  | 72.97%     | 108 |
|     | or councils?                                          |                                             | No                   | 27.03%     | 40  |
| 10. | What is your primary work location?                   |                                             | Delano               | 6.58%      | 10  |
|     |                                                       |                                             | Panorama campus      | 90.79%     | 138 |
|     |                                                       |                                             | Weill Institute      | 2.63%      | 4   |