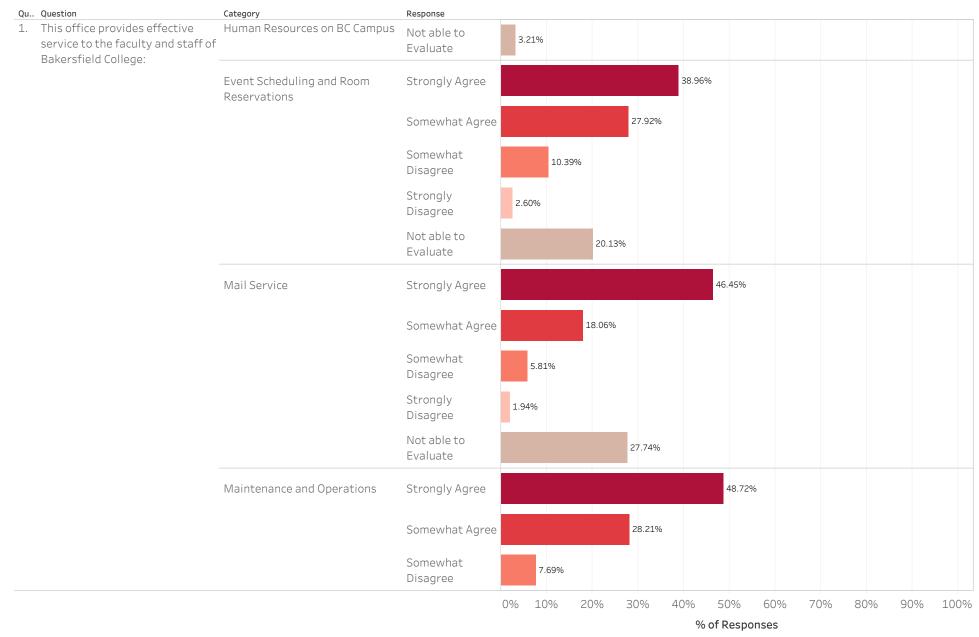

| u Question                                              | Category                                | Response             | % Response | Ν  |
|---------------------------------------------------------|-----------------------------------------|----------------------|------------|----|
| . This office provides effective service to the faculty | Academic Technology                     | Strongly Agree       | 46.79%     | 73 |
| and staff of Bakersfield College:                       |                                         | Somewhat Agree       | 26.92%     | 42 |
|                                                         |                                         | Somewhat Disagree    | 5.13%      | 8  |
|                                                         |                                         | Strongly Disagree    | 3.21%      | 5  |
|                                                         |                                         | Not able to Evaluate | 17.95%     | 28 |
|                                                         | Facilities / Construction Office (major | Strongly Agree       | 35.90%     | 56 |
|                                                         | capital projects)                       | Somewhat Agree       | 23.72%     | 37 |
|                                                         |                                         | Somewhat Disagree    | 7.05%      | 11 |
|                                                         |                                         | Strongly Disagree    | 3.21%      | Ę  |
|                                                         |                                         | Not able to Evaluate | 30.13%     | 47 |
|                                                         | Human Resources on BC Campus            | Strongly Agree       | 33.97%     | 53 |
|                                                         |                                         | Somewhat Agree       | 36.54%     | 57 |
|                                                         |                                         | Somewhat Disagree    | 17.31%     | 27 |
|                                                         |                                         | Strongly Disagree    | 8.97%      | 14 |
|                                                         |                                         | Not able to Evaluate | 3.21%      | Ľ  |
|                                                         | Event Scheduling and Room Reservation   | ns Strongly Agree    | 38.96%     | 60 |
|                                                         | 5                                       | Somewhat Agree       | 27.92%     | 43 |
|                                                         |                                         | Somewhat Disagree    | 10.39%     | 10 |
|                                                         |                                         | Strongly Disagree    | 2.60%      |    |
|                                                         |                                         | Not able to Evaluate | 20.13%     | 31 |
|                                                         | Mail Service                            | Strongly Agree       | 46.45%     | 72 |
|                                                         |                                         | Somewhat Agree       | 18.06%     | 28 |
|                                                         |                                         | Somewhat Disagree    | 5.81%      | ç  |
|                                                         |                                         | Strongly Disagree    | 1.94%      | 3  |
|                                                         |                                         | Not able to Evaluate | 27.74%     | 43 |
|                                                         | Maintenance and Operations              | Strongly Agree       | 48.72%     | 76 |
|                                                         |                                         | Somewhat Agree       | 28.21%     | 44 |
|                                                         |                                         | Somewhat Disagree    | 7.69%      | 11 |
|                                                         |                                         | Strongly Disagree    | 7.05%      | 11 |
|                                                         |                                         | Not able to Evaluate | 8.33%      | 13 |
|                                                         | Media Services                          | Strongly Agree       | 53.21%     | 83 |
|                                                         |                                         | Somewhat Agree       | 17.95%     | 28 |
|                                                         |                                         | Somewhat Disagree    | 4.49%      | -  |
|                                                         |                                         | Strongly Disagree    | 3.85%      | (  |
|                                                         |                                         | Not able to Evaluate | 20.51%     | 32 |
|                                                         | Office of Institutional Effectiveness   | Strongly Agree       | 25.64%     | 4( |
|                                                         |                                         | Somewhat Agree       | 18.59%     | 29 |
|                                                         |                                         | Somewhat Disagree    | 6.41%      | 10 |
|                                                         |                                         | Strongly Disagree    | 4.49%      |    |
|                                                         |                                         | Not able to Evaluate | 44.87%     | 70 |

| Qu Question                                             | Category                      | Response             | % Response | N   |
|---------------------------------------------------------|-------------------------------|----------------------|------------|-----|
| 1. This office provides effective service to the facult | ty Print Shop                 | Strongly Agree       | 66.45%     | 103 |
| and staff of Bakersfield College:                       |                               | Somewhat Agree       | 12.26%     | 19  |
|                                                         |                               | Somewhat Disagree    | 3.87%      | 6   |
|                                                         |                               | Strongly Disagree    | 2.58%      | 4   |
|                                                         |                               | Not able to Evaluate | 14.84%     | 23  |
|                                                         | Professional Development      | Strongly Agree       | 33.33%     | 52  |
|                                                         |                               | Somewhat Agree       | 39.74%     | 62  |
|                                                         |                               | Somewhat Disagree    | 12.18%     | 19  |
|                                                         |                               | Strongly Disagree    | 2.56%      | 4   |
|                                                         |                               | Not able to Evaluate | 12.18%     | 19  |
|                                                         | Shipping and Receiving        | Strongly Agree       | 36.54%     | 57  |
|                                                         |                               | Somewhat Agree       | 19.87%     | 31  |
|                                                         |                               | Somewhat Disagree    | 2.56%      | 4   |
|                                                         |                               | Strongly Disagree    | 1.28%      | 2   |
|                                                         |                               | Not able to Evaluate | 39.74%     | 62  |
| 2. This office provides effective service to the        | Child Development Center      | Strongly Agree       | 25.00%     | 39  |
| students of Bakersfield College                         |                               | Somewhat Agree       | 6.41%      | 10  |
|                                                         |                               | Somewhat Disagree    | 1.28%      | 2   |
|                                                         |                               | Strongly Disagree    | 1.92%      | 3   |
|                                                         |                               | Not able to Evaluate | 65.38%     | 102 |
|                                                         | Financial Aid                 | Strongly Agree       | 35.90%     | 56  |
|                                                         |                               | Somewhat Agree       | 18.59%     | 29  |
|                                                         |                               | Somewhat Disagree    | 4.49%      | 7   |
|                                                         |                               | Strongly Disagree    | 3.85%      | 6   |
|                                                         |                               | Not able to Evaluate | 37.18%     | 58  |
|                                                         | Outreach and School Relations | Strongly Agree       | 47.44%     | 74  |
|                                                         |                               | Somewhat Agree       | 12.82%     | 20  |
|                                                         |                               | Strongly Disagree    | 3.21%      | 5   |
|                                                         |                               | Not able to Evaluate | 36.54%     | 57  |
|                                                         | Testing and Placement Center  | Strongly Agree       | 37.82%     | 59  |
|                                                         | (Assessment Center)           | Somewhat Agree       | 16.03%     | 25  |
|                                                         |                               | Somewhat Disagree    | 4.49%      | 7   |
|                                                         |                               | Strongly Disagree    | 4.49%      | 7   |
|                                                         |                               | Not able to Evaluate | 37.18%     | 58  |
|                                                         | Veterans Services             | Strongly Agree       | 42.31%     | 66  |
|                                                         |                               | Somewhat Agree       | 7.69%      | 12  |
|                                                         |                               | Somewhat Disagree    | 1.28%      | 2   |
|                                                         |                               | Strongly Disagree    | 1.28%      | 2   |
|                                                         |                               | Not able to Evaluate | 47.44%     | 74  |
| 3. This office provides effective service to the        | Admissions and Records        | Strongly Agree       | 43.59%     | 68  |