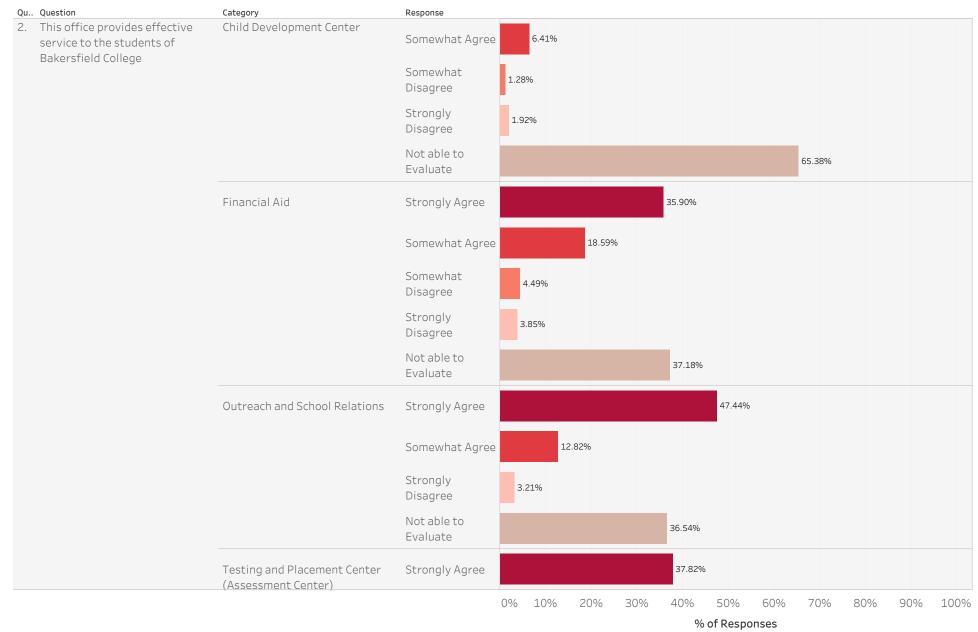

| Qu Question                                             | Category                      | Response             | % Response | N   |
|---------------------------------------------------------|-------------------------------|----------------------|------------|-----|
| 1. This office provides effective service to the facult | ty Print Shop                 | Strongly Agree       | 66.45%     | 103 |
| and staff of Bakersfield College:                       |                               | Somewhat Agree       | 12.26%     | 19  |
|                                                         |                               | Somewhat Disagree    | 3.87%      | 6   |
|                                                         |                               | Strongly Disagree    | 2.58%      | 4   |
|                                                         |                               | Not able to Evaluate | 14.84%     | 23  |
|                                                         | Professional Development      | Strongly Agree       | 33.33%     | 52  |
|                                                         |                               | Somewhat Agree       | 39.74%     | 62  |
|                                                         |                               | Somewhat Disagree    | 12.18%     | 19  |
|                                                         |                               | Strongly Disagree    | 2.56%      | 4   |
|                                                         |                               | Not able to Evaluate | 12.18%     | 19  |
|                                                         | Shipping and Receiving        | Strongly Agree       | 36.54%     | 57  |
|                                                         |                               | Somewhat Agree       | 19.87%     | 31  |
|                                                         |                               | Somewhat Disagree    | 2.56%      | 4   |
|                                                         |                               | Strongly Disagree    | 1.28%      | 2   |
|                                                         |                               | Not able to Evaluate | 39.74%     | 62  |
| 2. This office provides effective service to the        | Child Development Center      | Strongly Agree       | 25.00%     | 39  |
| students of Bakersfield College                         |                               | Somewhat Agree       | 6.41%      | 10  |
|                                                         |                               | Somewhat Disagree    | 1.28%      | 2   |
|                                                         |                               | Strongly Disagree    | 1.92%      | 3   |
|                                                         |                               | Not able to Evaluate | 65.38%     | 102 |
|                                                         | Financial Aid                 | Strongly Agree       | 35.90%     | 56  |
|                                                         |                               | Somewhat Agree       | 18.59%     | 29  |
|                                                         |                               | Somewhat Disagree    | 4.49%      | 7   |
|                                                         |                               | Strongly Disagree    | 3.85%      | 6   |
|                                                         |                               | Not able to Evaluate | 37.18%     | 58  |
|                                                         | Outreach and School Relations | Strongly Agree       | 47.44%     | 74  |
|                                                         |                               | Somewhat Agree       | 12.82%     | 20  |
|                                                         |                               | Strongly Disagree    | 3.21%      | 5   |
|                                                         |                               | Not able to Evaluate | 36.54%     | 57  |
|                                                         | Testing and Placement Center  | Strongly Agree       | 37.82%     | 59  |
|                                                         | (Assessment Center)           | Somewhat Agree       | 16.03%     | 25  |
|                                                         |                               | Somewhat Disagree    | 4.49%      | 7   |
|                                                         |                               | Strongly Disagree    | 4.49%      | 7   |
|                                                         |                               | Not able to Evaluate | 37.18%     | 58  |
|                                                         | Veterans Services             | Strongly Agree       | 42.31%     | 66  |
|                                                         |                               | Somewhat Agree       | 7.69%      | 12  |
|                                                         |                               | Somewhat Disagree    | 1.28%      | 2   |
|                                                         |                               | Strongly Disagree    | 1.28%      | 2   |
|                                                         |                               | Not able to Evaluate | 47.44%     | 74  |
| 3. This office provides effective service to the        | Admissions and Records        | Strongly Agree       | 43.59%     | 68  |