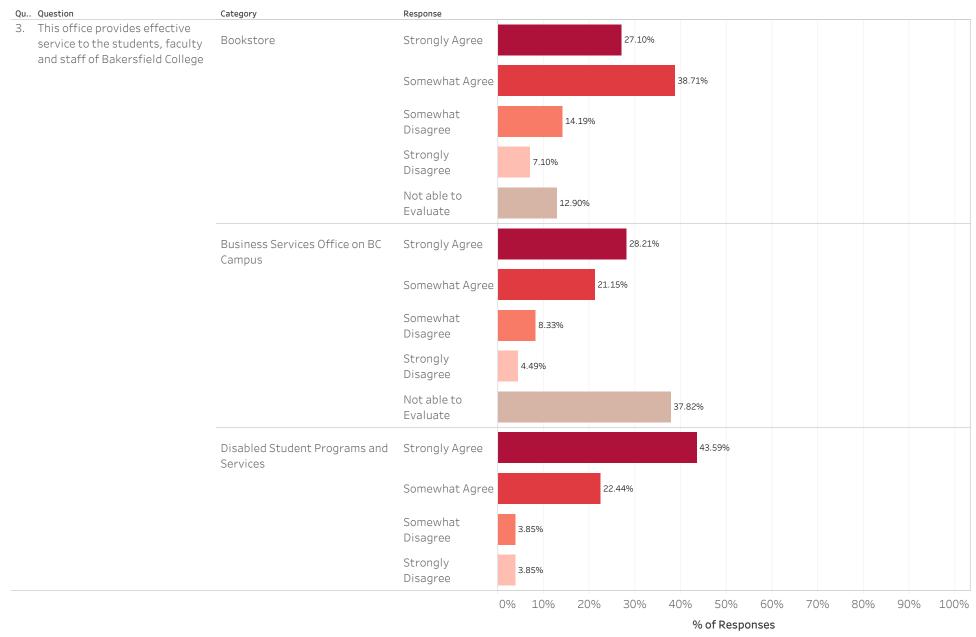

| Question                                           | Category                                | Response             | % Response | 1  |
|----------------------------------------------------|-----------------------------------------|----------------------|------------|----|
| This office provides effective service to the      | Admissions and Records                  | Somewhat Agree       | 30.13%     | 47 |
| students, faculty and staff of Bakersfield College |                                         | Somewhat Disagree    | 7.05%      | 11 |
|                                                    |                                         | Strongly Disagree    | 5.13%      | 8  |
|                                                    |                                         | Not able to Evaluate | 14.10%     | 22 |
|                                                    | Bookstore                               | Strongly Agree       | 27.10%     | 42 |
|                                                    |                                         | Somewhat Agree       | 38.71%     | 60 |
|                                                    |                                         | Somewhat Disagree    | 14.19%     | 22 |
|                                                    |                                         | Strongly Disagree    | 7.10%      | 11 |
|                                                    |                                         | Not able to Evaluate | 12.90%     | 20 |
|                                                    | Business Services Office on BC Campus   | Strongly Agree       | 28.21%     | 44 |
|                                                    |                                         | Somewhat Agree       | 21.15%     | 33 |
|                                                    |                                         | Somewhat Disagree    | 8.33%      | 13 |
|                                                    |                                         | Strongly Disagree    | 4.49%      | -  |
|                                                    |                                         | Not able to Evaluate | 37.82%     | 59 |
|                                                    | Disabled Student Programs and Services  | Strongly Agree       | 43.59%     | 68 |
|                                                    | -                                       | Somewhat Agree       | 22.44%     | 3  |
|                                                    |                                         | Somewhat Disagree    | 3.85%      |    |
|                                                    |                                         | Strongly Disagree    | 3.85%      |    |
|                                                    |                                         | Not able to Evaluate | 26.28%     | 4  |
|                                                    |                                         | Strongly Agree       | 46.10%     | 7. |
|                                                    |                                         | Somewhat Agree       | 32.47%     | 5  |
|                                                    |                                         | Somewhat Disagree    | 4.55%      |    |
|                                                    |                                         | Strongly Disagree    | 4.55%      |    |
|                                                    |                                         | Not able to Evaluate | 12.34%     | 1  |
|                                                    | Health and Wellness Center              | Strongly Agree       | 30.32%     | 4  |
|                                                    |                                         | Somewhat Agree       | 21.94%     | 3  |
|                                                    |                                         | Somewhat Disagree    | 0.65%      |    |
|                                                    |                                         | Strongly Disagree    | 1.29%      |    |
|                                                    |                                         | Not able to Evaluate | 45.81%     | 7  |
|                                                    | Library                                 | Strongly Agree       | 71.15%     | 11 |
|                                                    | ,<br>,                                  | Somewhat Agree       | 13.46%     | 2  |
|                                                    |                                         | Strongly Disagree    | 0.64%      |    |
|                                                    |                                         | Not able to Evaluate | 14.74%     | 2  |
|                                                    | Public Safety                           | Strongly Agree       | 64.94%     | 10 |
|                                                    |                                         | Somewhat Agree       | 22.73%     | 3  |
|                                                    |                                         | Somewhat Disagree    | 7.14%      | 1  |
|                                                    |                                         | Strongly Disagree    | 1.30%      | _  |
|                                                    |                                         | Not able to Evaluate | 3.90%      |    |
|                                                    | Technology Support (Wifi, Labs, Network |                      | 62.99%     | 9. |
|                                                    | Desktop Computing)                      | Somewhat Agree       | 22.08%     | 34 |