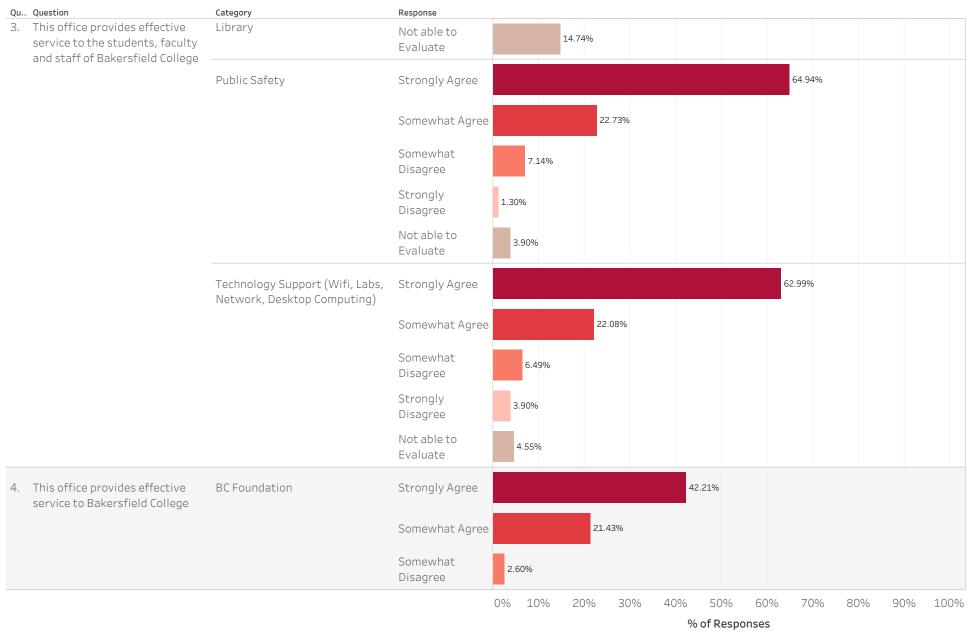

| Question                                           | Category                                | Response             | % Response | 1  |
|----------------------------------------------------|-----------------------------------------|----------------------|------------|----|
| This office provides effective service to the      | Admissions and Records                  | Somewhat Agree       | 30.13%     | 47 |
| students, faculty and staff of Bakersfield College |                                         | Somewhat Disagree    | 7.05%      | 11 |
|                                                    |                                         | Strongly Disagree    | 5.13%      | 8  |
|                                                    |                                         | Not able to Evaluate | 14.10%     | 22 |
|                                                    | Bookstore                               | Strongly Agree       | 27.10%     | 42 |
|                                                    |                                         | Somewhat Agree       | 38.71%     | 60 |
|                                                    |                                         | Somewhat Disagree    | 14.19%     | 22 |
|                                                    |                                         | Strongly Disagree    | 7.10%      | 11 |
|                                                    |                                         | Not able to Evaluate | 12.90%     | 20 |
|                                                    | Business Services Office on BC Campus   | Strongly Agree       | 28.21%     | 44 |
|                                                    |                                         | Somewhat Agree       | 21.15%     | 33 |
|                                                    |                                         | Somewhat Disagree    | 8.33%      | 13 |
|                                                    |                                         | Strongly Disagree    | 4.49%      | -  |
|                                                    |                                         | Not able to Evaluate | 37.82%     | 59 |
|                                                    | Disabled Student Programs and Services  | Strongly Agree       | 43.59%     | 68 |
|                                                    | -                                       | Somewhat Agree       | 22.44%     | 3  |
|                                                    |                                         | Somewhat Disagree    | 3.85%      |    |
|                                                    |                                         | Strongly Disagree    | 3.85%      |    |
|                                                    |                                         | Not able to Evaluate | 26.28%     | 4  |
|                                                    |                                         | Strongly Agree       | 46.10%     | 7. |
|                                                    |                                         | Somewhat Agree       | 32.47%     | 5  |
|                                                    |                                         | Somewhat Disagree    | 4.55%      |    |
|                                                    |                                         | Strongly Disagree    | 4.55%      |    |
|                                                    |                                         | Not able to Evaluate | 12.34%     | 1  |
|                                                    | Health and Wellness Center              | Strongly Agree       | 30.32%     | 4  |
|                                                    |                                         | Somewhat Agree       | 21.94%     | 3  |
|                                                    |                                         | Somewhat Disagree    | 0.65%      |    |
|                                                    |                                         | Strongly Disagree    | 1.29%      |    |
|                                                    |                                         | Not able to Evaluate | 45.81%     | 7  |
|                                                    | Library                                 | Strongly Agree       | 71.15%     | 11 |
|                                                    | ,<br>,                                  | Somewhat Agree       | 13.46%     | 2  |
|                                                    |                                         | Strongly Disagree    | 0.64%      |    |
|                                                    |                                         | Not able to Evaluate | 14.74%     | 2  |
|                                                    | Public Safety                           | Strongly Agree       | 64.94%     | 10 |
|                                                    |                                         | Somewhat Agree       | 22.73%     | 3  |
|                                                    |                                         | Somewhat Disagree    | 7.14%      | 1  |
|                                                    |                                         | Strongly Disagree    | 1.30%      | _  |
|                                                    |                                         | Not able to Evaluate | 3.90%      |    |
|                                                    | Technology Support (Wifi, Labs, Network |                      | 62.99%     | 9. |
|                                                    | Desktop Computing)                      | Somewhat Agree       | 22.08%     | 34 |

|  | Question                                              | Category                                  | Response             | % Response | Ν  |
|--|-------------------------------------------------------|-------------------------------------------|----------------------|------------|----|
|  | This office provides effective service to the         | Technology Support (Wifi, Labs, Network,  | Somewhat Disagree    | 6.49%      | 10 |
|  | students, faculty and staff of Bakersfield College    | Desktop Computing)                        | Strongly Disagree    | 3.90%      | e  |
|  |                                                       |                                           | Not able to Evaluate | 4.55%      | 7  |
|  | This office provides effective service to Bakersfield | BC Foundation                             | Strongly Agree       | 42.21%     | 65 |
|  | College                                               |                                           | Somewhat Agree       | 21.43%     | 33 |
|  |                                                       |                                           | Somewhat Disagree    | 2.60%      | Z  |
|  |                                                       |                                           | Strongly Disagree    | 1.30%      | 2  |
|  |                                                       |                                           | Not able to Evaluate | 32.47%     | 50 |
|  |                                                       | Marketing and Public Relations            | Strongly Agree       | 45.45%     | 70 |
|  |                                                       |                                           | Somewhat Agree       | 25.97%     | 40 |
|  |                                                       |                                           | Somewhat Disagree    | 2.60%      | 2  |
|  |                                                       |                                           | Strongly Disagree    | 3.25%      | 5  |
|  |                                                       |                                           | Not able to Evaluate | 22.73%     | 35 |
|  |                                                       | Office of the Associate Dean of           | Strongly Agree       | 24.34%     | 37 |
|  |                                                       | Instruction: Gard                         | Somewhat Agree       | 8.55%      | 13 |
|  |                                                       |                                           | Somewhat Disagree    | 1.32%      | Ĩ  |
|  |                                                       |                                           | Strongly Disagree    | 1.32%      | ĩ  |
|  |                                                       |                                           | Not able to Evaluate | 64.47%     | 98 |
|  |                                                       | Office of the Dean of Academic            | Strongly Agree       | 37.25%     | 5  |
|  |                                                       | Technology: Moseley                       | Somewhat Agree       | 16.34%     | 2  |
|  |                                                       |                                           | Somewhat Disagree    | 2.61%      | 4  |
|  |                                                       |                                           | Strongly Disagree    | 3.27%      | 1  |
|  |                                                       |                                           | Not able to Evaluate | 40.52%     | 62 |
|  |                                                       | Office of the Dean of Institutional       | Strongly Agree       | 23.68%     | 30 |
|  |                                                       | Effectiveness: Hayward                    | Somewhat Agree       | 16.45%     | 2! |
|  |                                                       |                                           | Somewhat Disagree    | 2.63%      |    |
|  |                                                       |                                           | Strongly Disagree    | 3.29%      |    |
|  |                                                       |                                           | Not able to Evaluate | 53.95%     | 82 |
|  |                                                       | Office of the Dean of Instruction: Bresso | Strongly Agree       | 22.67%     | 34 |
|  |                                                       |                                           | Somewhat Agree       | 12.67%     | 19 |
|  |                                                       |                                           | Somewhat Disagree    | 4.67%      | -  |
|  |                                                       |                                           | Strongly Disagree    | 2.00%      |    |
|  |                                                       |                                           | Not able to Evaluate | 58.00%     | 8  |
|  |                                                       | Office of the Dean of Instruction:        | Strongly Agree       | 21.71%     | 33 |
|  |                                                       | Commiso                                   | Somewhat Agree       | 10.53%     | 10 |
|  |                                                       |                                           | Somewhat Disagree    | 5.26%      | 3  |
|  |                                                       |                                           | Strongly Disagree    | 5.26%      | 8  |
|  |                                                       |                                           | Not able to Evaluate | 57.24%     | 8  |
|  |                                                       | Office of the Dean of Instruction: McCrow |                      | 22.88%     | 35 |
|  |                                                       |                                           | Somewhat Agree       | 10.46%     | 16 |