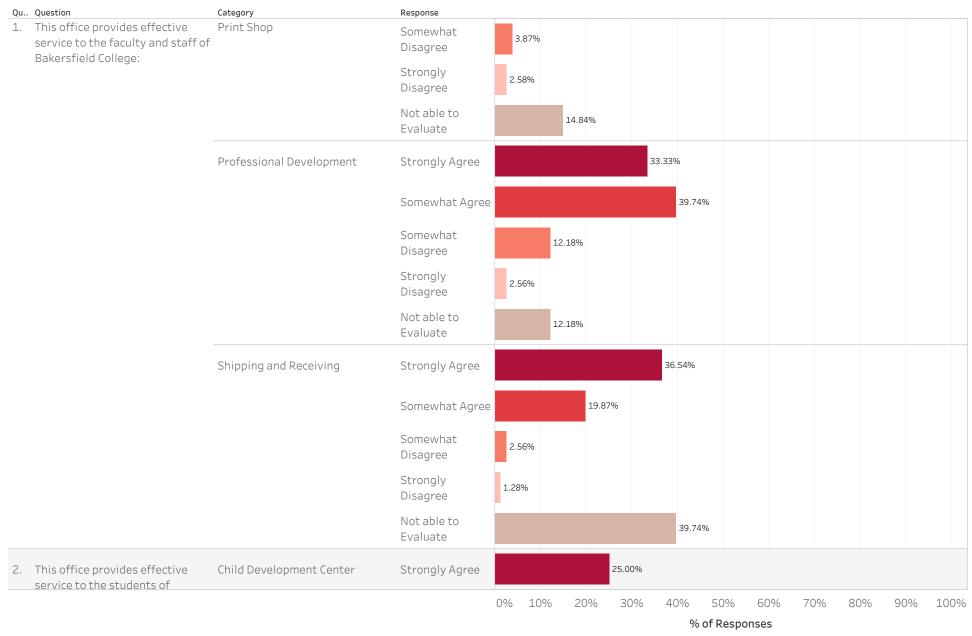

| Qu Question                                             | Category                      | Response             | % Response | N   |
|---------------------------------------------------------|-------------------------------|----------------------|------------|-----|
| 1. This office provides effective service to the facult | ty Print Shop                 | Strongly Agree       | 66.45%     | 103 |
| and staff of Bakersfield College:                       |                               | Somewhat Agree       | 12.26%     | 19  |
|                                                         |                               | Somewhat Disagree    | 3.87%      | 6   |
|                                                         |                               | Strongly Disagree    | 2.58%      | 4   |
|                                                         |                               | Not able to Evaluate | 14.84%     | 23  |
|                                                         | Professional Development      | Strongly Agree       | 33.33%     | 52  |
|                                                         |                               | Somewhat Agree       | 39.74%     | 62  |
|                                                         |                               | Somewhat Disagree    | 12.18%     | 19  |
|                                                         |                               | Strongly Disagree    | 2.56%      | 4   |
|                                                         |                               | Not able to Evaluate | 12.18%     | 19  |
|                                                         | Shipping and Receiving        | Strongly Agree       | 36.54%     | 57  |
|                                                         |                               | Somewhat Agree       | 19.87%     | 31  |
|                                                         |                               | Somewhat Disagree    | 2.56%      | 4   |
|                                                         |                               | Strongly Disagree    | 1.28%      | 2   |
|                                                         |                               | Not able to Evaluate | 39.74%     | 62  |
| 2. This office provides effective service to the        | Child Development Center      | Strongly Agree       | 25.00%     | 39  |
| students of Bakersfield College                         |                               | Somewhat Agree       | 6.41%      | 10  |
|                                                         |                               | Somewhat Disagree    | 1.28%      | 2   |
|                                                         |                               | Strongly Disagree    | 1.92%      | 3   |
|                                                         |                               | Not able to Evaluate | 65.38%     | 102 |
|                                                         | Financial Aid                 | Strongly Agree       | 35.90%     | 56  |
|                                                         |                               | Somewhat Agree       | 18.59%     | 29  |
|                                                         |                               | Somewhat Disagree    | 4.49%      | 7   |
|                                                         |                               | Strongly Disagree    | 3.85%      | 6   |
|                                                         |                               | Not able to Evaluate | 37.18%     | 58  |
|                                                         | Outreach and School Relations | Strongly Agree       | 47.44%     | 74  |
|                                                         |                               | Somewhat Agree       | 12.82%     | 20  |
|                                                         |                               | Strongly Disagree    | 3.21%      | 5   |
|                                                         |                               | Not able to Evaluate | 36.54%     | 57  |
|                                                         | Testing and Placement Center  | Strongly Agree       | 37.82%     | 59  |
|                                                         | (Assessment Center)           | Somewhat Agree       | 16.03%     | 25  |
|                                                         |                               | Somewhat Disagree    | 4.49%      | 7   |
|                                                         |                               | Strongly Disagree    | 4.49%      | 7   |
|                                                         |                               | Not able to Evaluate | 37.18%     | 58  |
|                                                         | Veterans Services             | Strongly Agree       | 42.31%     | 66  |
|                                                         |                               | Somewhat Agree       | 7.69%      | 12  |
|                                                         |                               | Somewhat Disagree    | 1.28%      | 2   |
|                                                         |                               | Strongly Disagree    | 1.28%      | 2   |
|                                                         |                               | Not able to Evaluate | 47.44%     | 74  |
| 3. This office provides effective service to the        | Admissions and Records        | Strongly Agree       | 43.59%     | 68  |