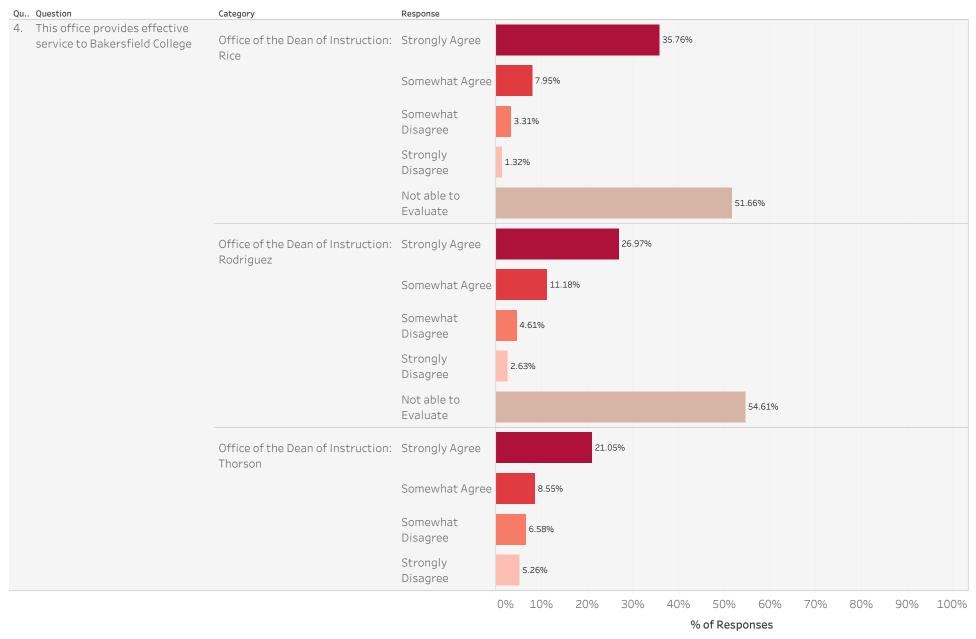

| Question                                              | Category                                    | Response             | % Response | 1  |
|-------------------------------------------------------|---------------------------------------------|----------------------|------------|----|
| This office provides effective service to Bakersfield | Office of the Dean of Instruction: McCrow   | Somewhat Disagree    | 7.84%      | 12 |
| College                                               |                                             | Strongly Disagree    | 3.27%      | Ľ  |
|                                                       |                                             | Not able to Evaluate | 55.56%     | 85 |
|                                                       | Office of the Dean of Instruction:          | Strongly Agree       | 35.53%     | 54 |
|                                                       | Mourtzanos                                  | Somewhat Agree       | 7.89%      | 12 |
|                                                       |                                             | Somewhat Disagree    | 4.61%      | -  |
|                                                       |                                             | Strongly Disagree    | 2.63%      |    |
|                                                       |                                             | Not able to Evaluate | 49.34%     | 7  |
|                                                       | Office of the Dean of Instruction: Rice     | Strongly Agree       | 35.76%     | 54 |
|                                                       |                                             | Somewhat Agree       | 7.95%      | 12 |
|                                                       |                                             | Somewhat Disagree    | 3.31%      |    |
|                                                       |                                             | Strongly Disagree    | 1.32%      |    |
|                                                       |                                             | Not able to Evaluate | 51.66%     | 7  |
|                                                       | Office of the Dean of Instruction:          | Strongly Agree       | 26.97%     | 4  |
|                                                       | Rodriguez                                   | Somewhat Agree       | 11.18%     | 1  |
|                                                       | <u> </u>                                    | Somewhat Disagree    | 4.61%      |    |
|                                                       |                                             | Strongly Disagree    | 2.63%      |    |
|                                                       |                                             | Not able to Evaluate | 54.61%     | 8  |
|                                                       | Office of the Dean of Instruction: Thorson  |                      | 21.05%     | 3  |
|                                                       |                                             | Somewhat Agree       | 8.55%      | 1  |
|                                                       |                                             | Somewhat Disagree    | 6.58%      | 1  |
|                                                       |                                             | Strongly Disagree    | 5.26%      |    |
|                                                       |                                             | Not able to Evaluate | 58.55%     | 8  |
|                                                       | Office of the Dean of Instruction: Waller   | Strongly Agree       | 33.55%     | 5  |
|                                                       |                                             | Somewhat Agree       | 10.53%     | 1  |
|                                                       |                                             | Somewhat Disagree    | 3.29%      |    |
|                                                       |                                             | Not able to Evaluate | 52.63%     | 8  |
|                                                       | Office of the Director of Athletics: Taylor | Strongly Agree       | 24.00%     | 3  |
|                                                       |                                             | Somewhat Agree       | 10.00%     | 1  |
|                                                       |                                             | Somewhat Disagree    | 2.67%      |    |
|                                                       |                                             | Strongly Disagree    | 0.67%      |    |
|                                                       |                                             | Not able to Evaluate | 62.67%     | 9  |
|                                                       | Office of the Executive Director of Rural   | Strongly Agree       | 32.68%     | 5  |
|                                                       | Initiatives: Guzman                         | Somewhat Agree       | 10.46%     | 1  |
|                                                       |                                             | Somewhat Disagree    | 1.31%      | -  |
|                                                       |                                             | Strongly Disagree    | 1.96%      |    |
|                                                       |                                             | Not able to Evaluate | 53.59%     | 8  |
|                                                       | Office of the Vice President of Finance     | Strongly Agree       | 27.92%     | 4  |
|                                                       | and Administrative Services                 | Somewhat Agree       | 18.83%     | 2  |
|                                                       |                                             | Somewhat Disagree    | 2.60%      | ۷. |