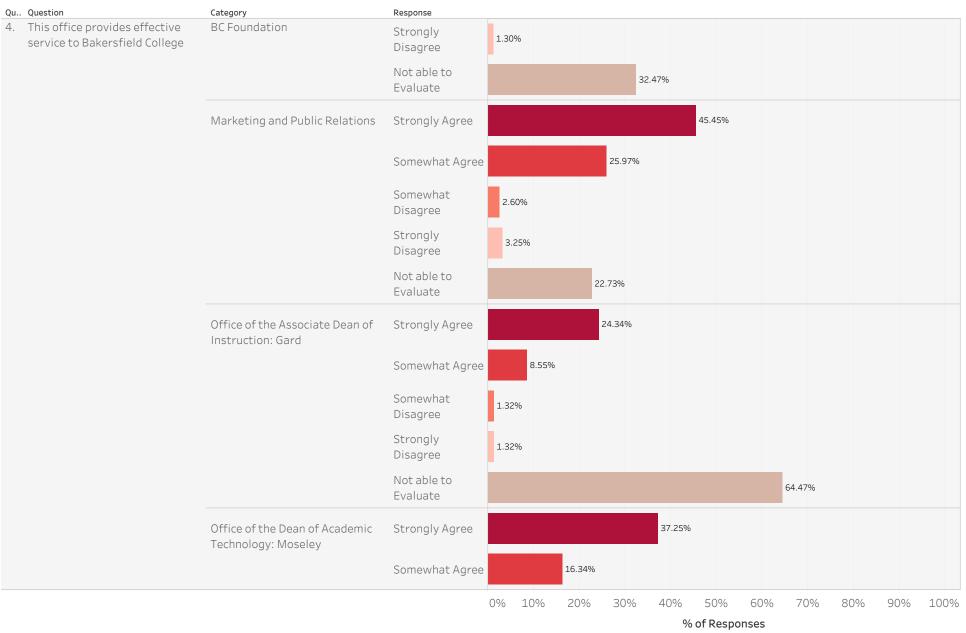

|  | Question                                              | Category                                  | Response             | % Response | Ν  |
|--|-------------------------------------------------------|-------------------------------------------|----------------------|------------|----|
|  | This office provides effective service to the         | Technology Support (Wifi, Labs, Network,  | Somewhat Disagree    | 6.49%      | 10 |
|  | students, faculty and staff of Bakersfield College    | Desktop Computing)                        | Strongly Disagree    | 3.90%      | e  |
|  |                                                       |                                           | Not able to Evaluate | 4.55%      | 7  |
|  | This office provides effective service to Bakersfield | BC Foundation                             | Strongly Agree       | 42.21%     | 65 |
|  | College                                               |                                           | Somewhat Agree       | 21.43%     | 33 |
|  |                                                       |                                           | Somewhat Disagree    | 2.60%      | Z  |
|  |                                                       |                                           | Strongly Disagree    | 1.30%      | 2  |
|  |                                                       |                                           | Not able to Evaluate | 32.47%     | 50 |
|  |                                                       | Marketing and Public Relations            | Strongly Agree       | 45.45%     | 70 |
|  |                                                       |                                           | Somewhat Agree       | 25.97%     | 40 |
|  |                                                       |                                           | Somewhat Disagree    | 2.60%      | 2  |
|  |                                                       |                                           | Strongly Disagree    | 3.25%      | 5  |
|  |                                                       |                                           | Not able to Evaluate | 22.73%     | 35 |
|  |                                                       | Office of the Associate Dean of           | Strongly Agree       | 24.34%     | 37 |
|  |                                                       | Instruction: Gard                         | Somewhat Agree       | 8.55%      | 13 |
|  |                                                       |                                           | Somewhat Disagree    | 1.32%      | Ĩ  |
|  |                                                       |                                           | Strongly Disagree    | 1.32%      | ĩ  |
|  |                                                       |                                           | Not able to Evaluate | 64.47%     | 98 |
|  |                                                       | Office of the Dean of Academic            | Strongly Agree       | 37.25%     | 5  |
|  |                                                       | Technology: Moseley                       | Somewhat Agree       | 16.34%     | 2  |
|  |                                                       |                                           | Somewhat Disagree    | 2.61%      | 4  |
|  |                                                       |                                           | Strongly Disagree    | 3.27%      | 1  |
|  |                                                       |                                           | Not able to Evaluate | 40.52%     | 62 |
|  |                                                       | Office of the Dean of Institutional       | Strongly Agree       | 23.68%     | 30 |
|  |                                                       | Effectiveness: Hayward                    | Somewhat Agree       | 16.45%     | 2! |
|  |                                                       |                                           | Somewhat Disagree    | 2.63%      |    |
|  |                                                       |                                           | Strongly Disagree    | 3.29%      |    |
|  |                                                       |                                           | Not able to Evaluate | 53.95%     | 82 |
|  |                                                       | Office of the Dean of Instruction: Bresso | Strongly Agree       | 22.67%     | 34 |
|  |                                                       |                                           | Somewhat Agree       | 12.67%     | 19 |
|  |                                                       |                                           | Somewhat Disagree    | 4.67%      | -  |
|  |                                                       |                                           | Strongly Disagree    | 2.00%      |    |
|  |                                                       |                                           | Not able to Evaluate | 58.00%     | 8  |
|  |                                                       | Office of the Dean of Instruction:        | Strongly Agree       | 21.71%     | 33 |
|  |                                                       | Commiso                                   | Somewhat Agree       | 10.53%     | 10 |
|  |                                                       |                                           | Somewhat Disagree    | 5.26%      | 3  |
|  |                                                       |                                           | Strongly Disagree    | 5.26%      | 8  |
|  |                                                       |                                           | Not able to Evaluate | 57.24%     | 8  |
|  |                                                       | Office of the Dean of Instruction: McCrow |                      | 22.88%     | 35 |
|  |                                                       |                                           | Somewhat Agree       | 10.46%     | 16 |

| Question                                              | Category                                    | Response             | % Response | 1  |
|-------------------------------------------------------|---------------------------------------------|----------------------|------------|----|
| This office provides effective service to Bakersfield | Office of the Dean of Instruction: McCrow   | Somewhat Disagree    | 7.84%      | 12 |
| College                                               |                                             | Strongly Disagree    | 3.27%      | Ľ  |
|                                                       |                                             | Not able to Evaluate | 55.56%     | 85 |
|                                                       | Office of the Dean of Instruction:          | Strongly Agree       | 35.53%     | 54 |
|                                                       | Mourtzanos                                  | Somewhat Agree       | 7.89%      | 12 |
|                                                       |                                             | Somewhat Disagree    | 4.61%      | -  |
|                                                       |                                             | Strongly Disagree    | 2.63%      |    |
|                                                       |                                             | Not able to Evaluate | 49.34%     | 7  |
|                                                       | Office of the Dean of Instruction: Rice     | Strongly Agree       | 35.76%     | 54 |
|                                                       |                                             | Somewhat Agree       | 7.95%      | 12 |
|                                                       |                                             | Somewhat Disagree    | 3.31%      |    |
|                                                       |                                             | Strongly Disagree    | 1.32%      |    |
|                                                       |                                             | Not able to Evaluate | 51.66%     | 7  |
|                                                       | Office of the Dean of Instruction:          | Strongly Agree       | 26.97%     | 4  |
|                                                       | Rodriguez                                   | Somewhat Agree       | 11.18%     | 1  |
|                                                       | <u> </u>                                    | Somewhat Disagree    | 4.61%      |    |
|                                                       |                                             | Strongly Disagree    | 2.63%      |    |
|                                                       |                                             | Not able to Evaluate | 54.61%     | 8  |
|                                                       | Office of the Dean of Instruction: Thorson  |                      | 21.05%     | 3  |
|                                                       |                                             | Somewhat Agree       | 8.55%      | 1  |
|                                                       |                                             | Somewhat Disagree    | 6.58%      | 1  |
|                                                       |                                             | Strongly Disagree    | 5.26%      |    |
|                                                       |                                             | Not able to Evaluate | 58.55%     | 8  |
|                                                       | Office of the Dean of Instruction: Waller   | Strongly Agree       | 33.55%     | 5  |
|                                                       |                                             | Somewhat Agree       | 10.53%     | 1  |
|                                                       |                                             | Somewhat Disagree    | 3.29%      |    |
|                                                       |                                             | Not able to Evaluate | 52.63%     | 8  |
|                                                       | Office of the Director of Athletics: Taylor | Strongly Agree       | 24.00%     | 3  |
|                                                       |                                             | Somewhat Agree       | 10.00%     | 1  |
|                                                       |                                             | Somewhat Disagree    | 2.67%      |    |
|                                                       |                                             | Strongly Disagree    | 0.67%      |    |
|                                                       |                                             | Not able to Evaluate | 62.67%     | 9  |
|                                                       | Office of the Executive Director of Rural   | Strongly Agree       | 32.68%     | 5  |
|                                                       | Initiatives: Guzman                         | Somewhat Agree       | 10.46%     | 1  |
|                                                       |                                             | Somewhat Disagree    | 1.31%      | -  |
|                                                       |                                             | Strongly Disagree    | 1.96%      |    |
|                                                       |                                             | Not able to Evaluate | 53.59%     | 8  |
|                                                       | Office of the Vice President of Finance     | Strongly Agree       | 27.92%     | 4  |
|                                                       | and Administrative Services                 | Somewhat Agree       | 18.83%     | 2  |
|                                                       |                                             | Somewhat Disagree    | 2.60%      | ۷. |