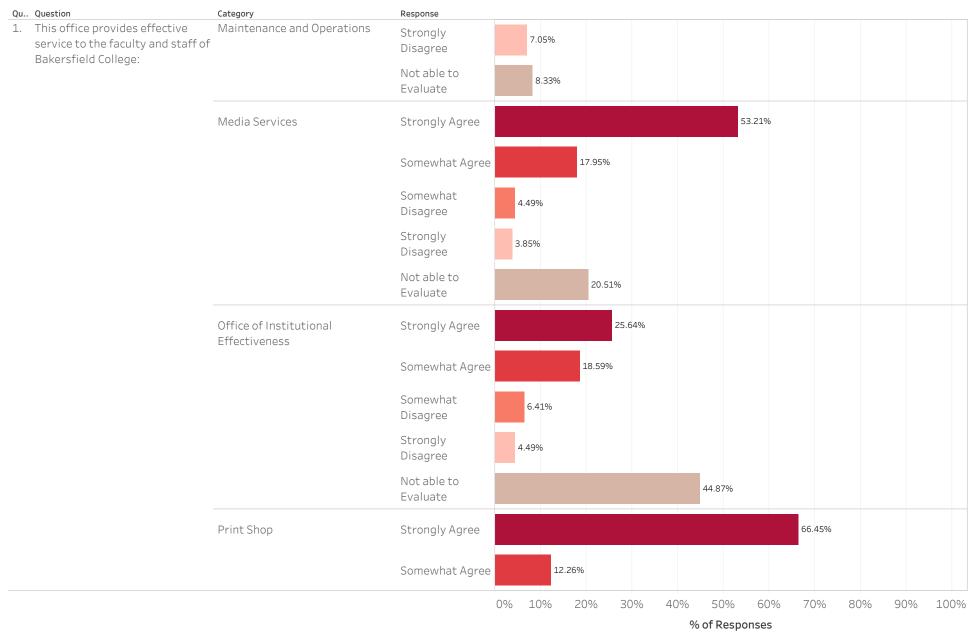

| Qu Question                                             | Category                      | Response             | % Response | N   |
|---------------------------------------------------------|-------------------------------|----------------------|------------|-----|
| 1. This office provides effective service to the facult | ty Print Shop                 | Strongly Agree       | 66.45%     | 103 |
| and staff of Bakersfield College:                       |                               | Somewhat Agree       | 12.26%     | 19  |
|                                                         |                               | Somewhat Disagree    | 3.87%      | 6   |
|                                                         |                               | Strongly Disagree    | 2.58%      | 4   |
|                                                         |                               | Not able to Evaluate | 14.84%     | 23  |
|                                                         | Professional Development      | Strongly Agree       | 33.33%     | 52  |
|                                                         |                               | Somewhat Agree       | 39.74%     | 62  |
|                                                         |                               | Somewhat Disagree    | 12.18%     | 19  |
|                                                         |                               | Strongly Disagree    | 2.56%      | 4   |
|                                                         |                               | Not able to Evaluate | 12.18%     | 19  |
|                                                         | Shipping and Receiving        | Strongly Agree       | 36.54%     | 57  |
|                                                         |                               | Somewhat Agree       | 19.87%     | 31  |
|                                                         |                               | Somewhat Disagree    | 2.56%      | 4   |
|                                                         |                               | Strongly Disagree    | 1.28%      | 2   |
|                                                         |                               | Not able to Evaluate | 39.74%     | 62  |
| 2. This office provides effective service to the        | Child Development Center      | Strongly Agree       | 25.00%     | 39  |
| students of Bakersfield College                         |                               | Somewhat Agree       | 6.41%      | 10  |
|                                                         |                               | Somewhat Disagree    | 1.28%      | 2   |
|                                                         |                               | Strongly Disagree    | 1.92%      | 3   |
|                                                         |                               | Not able to Evaluate | 65.38%     | 102 |
|                                                         | Financial Aid                 | Strongly Agree       | 35.90%     | 56  |
|                                                         |                               | Somewhat Agree       | 18.59%     | 29  |
|                                                         |                               | Somewhat Disagree    | 4.49%      | 7   |
|                                                         |                               | Strongly Disagree    | 3.85%      | 6   |
|                                                         |                               | Not able to Evaluate | 37.18%     | 58  |
|                                                         | Outreach and School Relations | Strongly Agree       | 47.44%     | 74  |
|                                                         |                               | Somewhat Agree       | 12.82%     | 20  |
|                                                         |                               | Strongly Disagree    | 3.21%      | 5   |
|                                                         |                               | Not able to Evaluate | 36.54%     | 57  |
|                                                         | Testing and Placement Center  | Strongly Agree       | 37.82%     | 59  |
|                                                         | (Assessment Center)           | Somewhat Agree       | 16.03%     | 25  |
|                                                         |                               | Somewhat Disagree    | 4.49%      | 7   |
|                                                         |                               | Strongly Disagree    | 4.49%      | 7   |
|                                                         |                               | Not able to Evaluate | 37.18%     | 58  |
|                                                         | Veterans Services             | Strongly Agree       | 42.31%     | 66  |
|                                                         |                               | Somewhat Agree       | 7.69%      | 12  |
|                                                         |                               | Somewhat Disagree    | 1.28%      | 2   |
|                                                         |                               | Strongly Disagree    | 1.28%      | 2   |
|                                                         |                               | Not able to Evaluate | 47.44%     | 74  |
| 3. This office provides effective service to the        | Admissions and Records        | Strongly Agree       | 43.59%     | 68  |