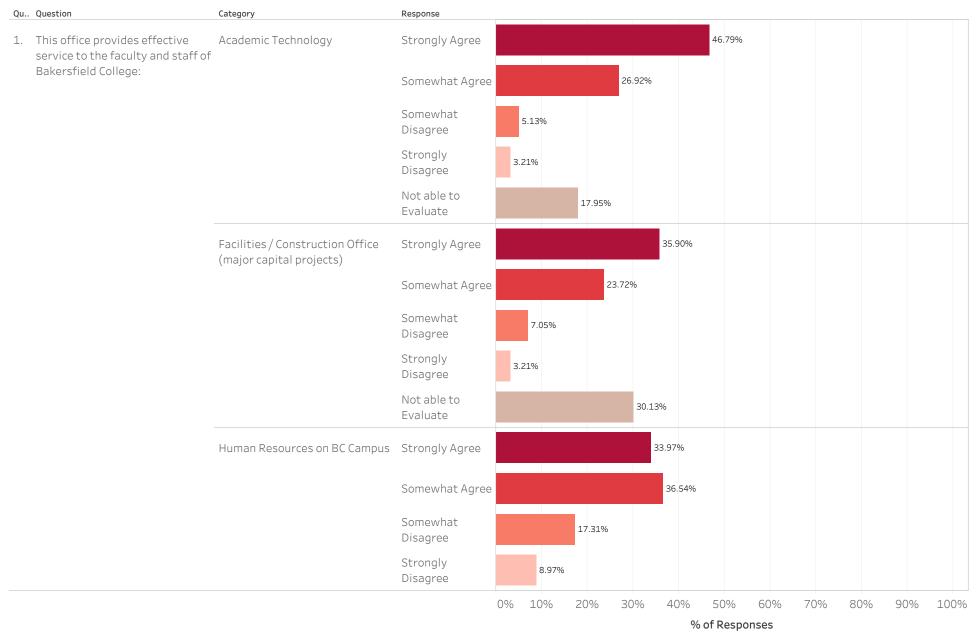

| u Question                                              | Category                                | Response             | % Response | Ν  |
|---------------------------------------------------------|-----------------------------------------|----------------------|------------|----|
| . This office provides effective service to the faculty | Academic Technology                     | Strongly Agree       | 46.79%     | 73 |
| and staff of Bakersfield College:                       |                                         | Somewhat Agree       | 26.92%     | 42 |
|                                                         |                                         | Somewhat Disagree    | 5.13%      | 8  |
|                                                         |                                         | Strongly Disagree    | 3.21%      | 5  |
|                                                         |                                         | Not able to Evaluate | 17.95%     | 28 |
|                                                         | Facilities / Construction Office (major | Strongly Agree       | 35.90%     | 56 |
|                                                         | capital projects)                       | Somewhat Agree       | 23.72%     | 37 |
|                                                         |                                         | Somewhat Disagree    | 7.05%      | 11 |
|                                                         |                                         | Strongly Disagree    | 3.21%      | Ę  |
|                                                         |                                         | Not able to Evaluate | 30.13%     | 47 |
|                                                         | Human Resources on BC Campus            | Strongly Agree       | 33.97%     | 53 |
|                                                         |                                         | Somewhat Agree       | 36.54%     | 57 |
|                                                         |                                         | Somewhat Disagree    | 17.31%     | 27 |
|                                                         |                                         | Strongly Disagree    | 8.97%      | 14 |
|                                                         |                                         | Not able to Evaluate | 3.21%      | Ľ  |
|                                                         | Event Scheduling and Room Reservation   | ns Strongly Agree    | 38.96%     | 60 |
|                                                         | 5                                       | Somewhat Agree       | 27.92%     | 43 |
|                                                         |                                         | Somewhat Disagree    | 10.39%     | 10 |
|                                                         |                                         | Strongly Disagree    | 2.60%      |    |
|                                                         |                                         | Not able to Evaluate | 20.13%     | 31 |
|                                                         | Mail Service                            | Strongly Agree       | 46.45%     | 72 |
|                                                         |                                         | Somewhat Agree       | 18.06%     | 28 |
|                                                         |                                         | Somewhat Disagree    | 5.81%      | ç  |
|                                                         |                                         | Strongly Disagree    | 1.94%      | 3  |
|                                                         |                                         | Not able to Evaluate | 27.74%     | 43 |
|                                                         | Maintenance and Operations              | Strongly Agree       | 48.72%     | 76 |
|                                                         |                                         | Somewhat Agree       | 28.21%     | 44 |
|                                                         |                                         | Somewhat Disagree    | 7.69%      | 11 |
|                                                         |                                         | Strongly Disagree    | 7.05%      | 11 |
|                                                         |                                         | Not able to Evaluate | 8.33%      | 13 |
|                                                         | Media Services                          | Strongly Agree       | 53.21%     | 83 |
|                                                         |                                         | Somewhat Agree       | 17.95%     | 28 |
|                                                         |                                         | Somewhat Disagree    | 4.49%      | -  |
|                                                         |                                         | Strongly Disagree    | 3.85%      | (  |
|                                                         |                                         | Not able to Evaluate | 20.51%     | 32 |
|                                                         | Office of Institutional Effectiveness   | Strongly Agree       | 25.64%     | 4( |
|                                                         |                                         | Somewhat Agree       | 18.59%     | 29 |
|                                                         |                                         | Somewhat Disagree    | 6.41%      | 10 |
|                                                         |                                         | Strongly Disagree    | 4.49%      |    |
|                                                         |                                         | Not able to Evaluate | 44.87%     | 70 |