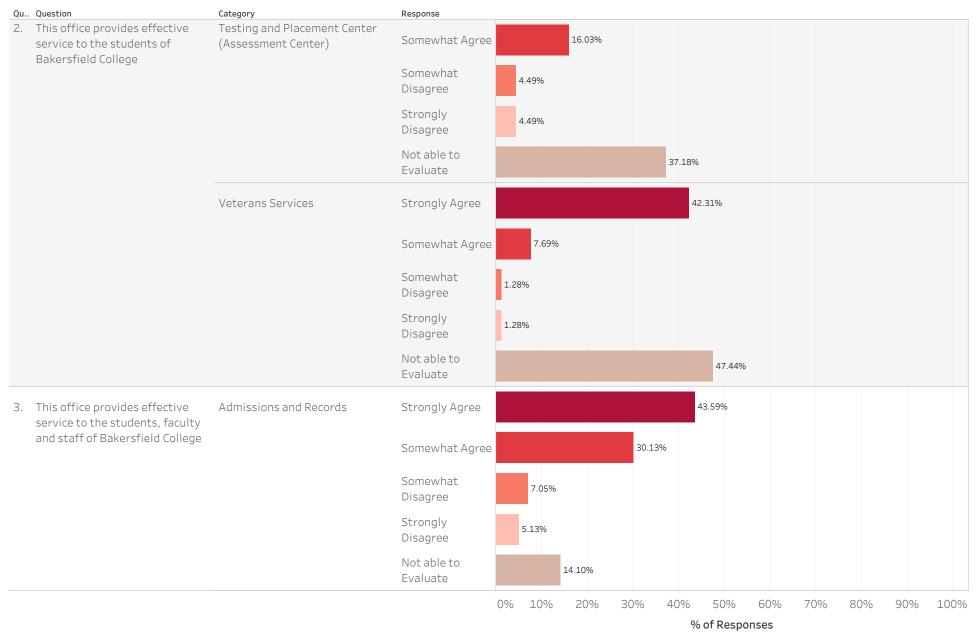

| Qu Question                                             | Category                      | Response             | % Response | N   |
|---------------------------------------------------------|-------------------------------|----------------------|------------|-----|
| 1. This office provides effective service to the facult | ty Print Shop                 | Strongly Agree       | 66.45%     | 103 |
| and staff of Bakersfield College:                       |                               | Somewhat Agree       | 12.26%     | 19  |
|                                                         |                               | Somewhat Disagree    | 3.87%      | 6   |
|                                                         |                               | Strongly Disagree    | 2.58%      | 4   |
|                                                         |                               | Not able to Evaluate | 14.84%     | 23  |
|                                                         | Professional Development      | Strongly Agree       | 33.33%     | 52  |
|                                                         |                               | Somewhat Agree       | 39.74%     | 62  |
|                                                         |                               | Somewhat Disagree    | 12.18%     | 19  |
|                                                         |                               | Strongly Disagree    | 2.56%      | 4   |
|                                                         |                               | Not able to Evaluate | 12.18%     | 19  |
|                                                         | Shipping and Receiving        | Strongly Agree       | 36.54%     | 57  |
|                                                         |                               | Somewhat Agree       | 19.87%     | 31  |
|                                                         |                               | Somewhat Disagree    | 2.56%      | 4   |
|                                                         |                               | Strongly Disagree    | 1.28%      | 2   |
|                                                         |                               | Not able to Evaluate | 39.74%     | 62  |
| 2. This office provides effective service to the        | Child Development Center      | Strongly Agree       | 25.00%     | 39  |
| students of Bakersfield College                         |                               | Somewhat Agree       | 6.41%      | 10  |
|                                                         |                               | Somewhat Disagree    | 1.28%      | 2   |
|                                                         |                               | Strongly Disagree    | 1.92%      | 3   |
|                                                         |                               | Not able to Evaluate | 65.38%     | 102 |
|                                                         | Financial Aid                 | Strongly Agree       | 35.90%     | 56  |
|                                                         |                               | Somewhat Agree       | 18.59%     | 29  |
|                                                         |                               | Somewhat Disagree    | 4.49%      | 7   |
|                                                         |                               | Strongly Disagree    | 3.85%      | 6   |
|                                                         |                               | Not able to Evaluate | 37.18%     | 58  |
|                                                         | Outreach and School Relations | Strongly Agree       | 47.44%     | 74  |
|                                                         |                               | Somewhat Agree       | 12.82%     | 20  |
|                                                         |                               | Strongly Disagree    | 3.21%      | 5   |
|                                                         |                               | Not able to Evaluate | 36.54%     | 57  |
|                                                         | Testing and Placement Center  | Strongly Agree       | 37.82%     | 59  |
|                                                         | (Assessment Center)           | Somewhat Agree       | 16.03%     | 25  |
|                                                         |                               | Somewhat Disagree    | 4.49%      | 7   |
|                                                         |                               | Strongly Disagree    | 4.49%      | 7   |
|                                                         |                               | Not able to Evaluate | 37.18%     | 58  |
|                                                         | Veterans Services             | Strongly Agree       | 42.31%     | 66  |
|                                                         |                               | Somewhat Agree       | 7.69%      | 12  |
|                                                         |                               | Somewhat Disagree    | 1.28%      | 2   |
|                                                         |                               | Strongly Disagree    | 1.28%      | 2   |
|                                                         |                               | Not able to Evaluate | 47.44%     | 74  |
| 3. This office provides effective service to the        | Admissions and Records        | Strongly Agree       | 43.59%     | 68  |

| Question                                           | Category                                | Response             | % Response | 1  |
|----------------------------------------------------|-----------------------------------------|----------------------|------------|----|
| This office provides effective service to the      | Admissions and Records                  | Somewhat Agree       | 30.13%     | 47 |
| students, faculty and staff of Bakersfield College |                                         | Somewhat Disagree    | 7.05%      | 11 |
|                                                    |                                         | Strongly Disagree    | 5.13%      | 8  |
|                                                    |                                         | Not able to Evaluate | 14.10%     | 22 |
|                                                    | Bookstore                               | Strongly Agree       | 27.10%     | 42 |
|                                                    |                                         | Somewhat Agree       | 38.71%     | 60 |
|                                                    |                                         | Somewhat Disagree    | 14.19%     | 22 |
|                                                    |                                         | Strongly Disagree    | 7.10%      | 11 |
|                                                    |                                         | Not able to Evaluate | 12.90%     | 20 |
|                                                    | Business Services Office on BC Campus   | Strongly Agree       | 28.21%     | 44 |
|                                                    |                                         | Somewhat Agree       | 21.15%     | 33 |
|                                                    |                                         | Somewhat Disagree    | 8.33%      | 13 |
|                                                    |                                         | Strongly Disagree    | 4.49%      | -  |
|                                                    |                                         | Not able to Evaluate | 37.82%     | 59 |
|                                                    | Disabled Student Programs and Services  | Strongly Agree       | 43.59%     | 68 |
|                                                    | -                                       | Somewhat Agree       | 22.44%     | 3  |
|                                                    |                                         | Somewhat Disagree    | 3.85%      |    |
|                                                    |                                         | Strongly Disagree    | 3.85%      |    |
|                                                    |                                         | Not able to Evaluate | 26.28%     | 4  |
|                                                    |                                         | Strongly Agree       | 46.10%     | 7. |
|                                                    |                                         | Somewhat Agree       | 32.47%     | 5  |
|                                                    |                                         | Somewhat Disagree    | 4.55%      |    |
|                                                    |                                         | Strongly Disagree    | 4.55%      |    |
|                                                    |                                         | Not able to Evaluate | 12.34%     | 1  |
|                                                    | Health and Wellness Center              | Strongly Agree       | 30.32%     | 4  |
|                                                    |                                         | Somewhat Agree       | 21.94%     | 3  |
|                                                    |                                         | Somewhat Disagree    | 0.65%      |    |
|                                                    |                                         | Strongly Disagree    | 1.29%      |    |
|                                                    |                                         | Not able to Evaluate | 45.81%     | 7  |
|                                                    | Library                                 | Strongly Agree       | 71.15%     | 11 |
|                                                    | ,<br>,                                  | Somewhat Agree       | 13.46%     | 2  |
|                                                    |                                         | Strongly Disagree    | 0.64%      |    |
|                                                    |                                         | Not able to Evaluate | 14.74%     | 2  |
|                                                    | Public Safety                           | Strongly Agree       | 64.94%     | 10 |
|                                                    |                                         | Somewhat Agree       | 22.73%     | 3  |
|                                                    |                                         | Somewhat Disagree    | 7.14%      | 1  |
|                                                    |                                         | Strongly Disagree    | 1.30%      | _  |
|                                                    |                                         | Not able to Evaluate | 3.90%      |    |
|                                                    | Technology Support (Wifi, Labs, Network |                      | 62.99%     | 9. |
|                                                    | Desktop Computing)                      | Somewhat Agree       | 22.08%     | 34 |