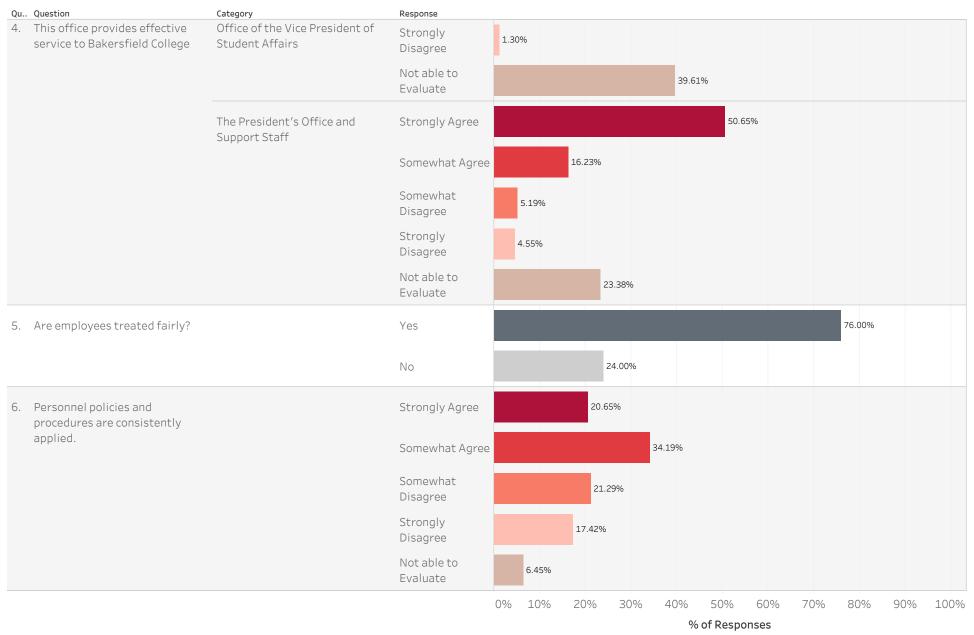

| Qu  | Question                                              | Category                                    | Response             | % Response | N   |
|-----|-------------------------------------------------------|---------------------------------------------|----------------------|------------|-----|
| 4.  | This office provides effective service to Bakersfield | Office of the Vice President of Finance     | Strongly Disagree    | 1.95%      | 3   |
|     | College                                               | and Administrative Services                 | Not able to Evaluate | 48.70%     | 75  |
|     |                                                       | Office of the Vice President of Instruction | Strongly Agree       | 43.79%     | 67  |
|     |                                                       |                                             | Somewhat Agree       | 18.30%     | 28  |
|     |                                                       |                                             | Somewhat Disagree    | 4.58%      | 7   |
|     |                                                       |                                             | Strongly Disagree    | 3.27%      | 5   |
|     |                                                       |                                             | Not able to Evaluate | 30.07%     | 46  |
|     |                                                       | Office of the Vice President of Student     | Strongly Agree       | 32.47%     | 50  |
|     |                                                       | Affairs                                     | Somewhat Agree       | 22.73%     | 35  |
|     |                                                       |                                             | Somewhat Disagree    | 3.90%      | 6   |
|     |                                                       |                                             | Strongly Disagree    | 1.30%      | 2   |
|     |                                                       |                                             | Not able to Evaluate | 39.61%     | 61  |
|     |                                                       | The President's Office and Support Staff    | Strongly Agree       | 50.65%     | 78  |
|     |                                                       |                                             | Somewhat Agree       | 16.23%     | 25  |
|     |                                                       |                                             | Somewhat Disagree    | 5.19%      | 8   |
|     |                                                       |                                             | Strongly Disagree    | 4.55%      | 7   |
|     |                                                       |                                             | Not able to Evaluate | 23.38%     | 36  |
| 5.  | Are employees treated fairly?                         |                                             | Yes                  | 76.00%     | 95  |
|     |                                                       |                                             | No                   | 24.00%     | 30  |
| 6.  | Personnel policies and procedures are consistently    |                                             | Strongly Agree       | 20.65%     | 32  |
|     | applied.                                              |                                             | Somewhat Agree       | 34.19%     | 53  |
|     |                                                       |                                             | Somewhat Disagree    | 21.29%     | 33  |
|     |                                                       |                                             | Strongly Disagree    | 17.42%     | 27  |
|     |                                                       |                                             | Not able to Evaluate | 6.45%      | 10  |
| 7.  | How would you describe your position?                 |                                             | Adjunct Faculty      | 9.27%      | 14  |
|     |                                                       |                                             | Administration       | 15.89%     | 24  |
|     |                                                       |                                             | Classified Staff     | 21.85%     | 33  |
|     |                                                       |                                             | Full Time Temporar   | 0.66%      | 1   |
|     |                                                       |                                             | Tenured or Tenure    | 52.32%     | 79  |
| 8.  | How long have you worked for Bakersfield College?     |                                             | Less than 2 years    | 13.82%     | 21  |
|     |                                                       |                                             | 2-5 years            | 25.00%     | 38  |
|     |                                                       |                                             | 6-10 years           | 14.47%     | 22  |
|     |                                                       |                                             | 11-15 years          | 15.79%     | 24  |
|     |                                                       |                                             | 16-20 years          | 9.21%      | 14  |
|     |                                                       |                                             | More than 20 years   | 21.71%     | 33  |
| 9.  | Are you a member of any collegewide committees        |                                             | Yes                  | 72.97%     | 108 |
|     | or councils?                                          |                                             | No                   | 27.03%     | 40  |
| 10. | What is your primary work location?                   |                                             | Delano               | 6.58%      | 10  |
|     |                                                       |                                             | Panorama campus      | 90.79%     | 138 |
|     |                                                       |                                             | Weill Institute      | 2.63%      | 4   |