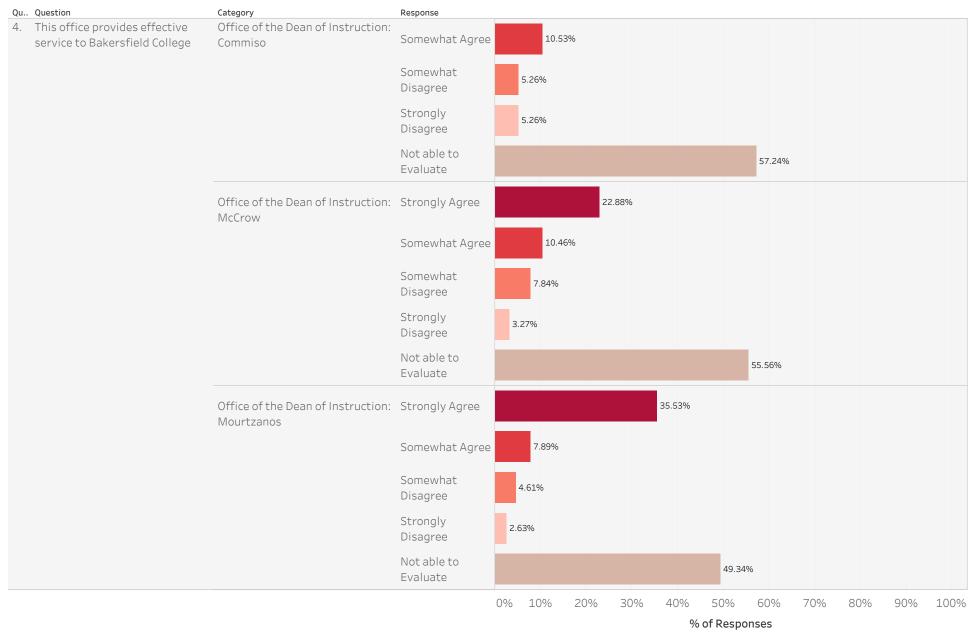

| Question                                              | Category                                    | Response             | % Response | 1  |
|-------------------------------------------------------|---------------------------------------------|----------------------|------------|----|
| This office provides effective service to Bakersfield | Office of the Dean of Instruction: McCrow   | Somewhat Disagree    | 7.84%      | 12 |
| College                                               |                                             | Strongly Disagree    | 3.27%      | Ľ  |
|                                                       |                                             | Not able to Evaluate | 55.56%     | 85 |
|                                                       | Office of the Dean of Instruction:          | Strongly Agree       | 35.53%     | 54 |
|                                                       | Mourtzanos                                  | Somewhat Agree       | 7.89%      | 12 |
|                                                       |                                             | Somewhat Disagree    | 4.61%      | -  |
|                                                       |                                             | Strongly Disagree    | 2.63%      |    |
|                                                       |                                             | Not able to Evaluate | 49.34%     | 7  |
|                                                       | Office of the Dean of Instruction: Rice     | Strongly Agree       | 35.76%     | 54 |
|                                                       |                                             | Somewhat Agree       | 7.95%      | 12 |
|                                                       |                                             | Somewhat Disagree    | 3.31%      |    |
|                                                       |                                             | Strongly Disagree    | 1.32%      |    |
|                                                       |                                             | Not able to Evaluate | 51.66%     | 7  |
|                                                       | Office of the Dean of Instruction:          | Strongly Agree       | 26.97%     | 4  |
|                                                       | Rodriguez                                   | Somewhat Agree       | 11.18%     | 1  |
|                                                       | <u> </u>                                    | Somewhat Disagree    | 4.61%      |    |
|                                                       |                                             | Strongly Disagree    | 2.63%      |    |
|                                                       |                                             | Not able to Evaluate | 54.61%     | 8  |
|                                                       | Office of the Dean of Instruction: Thorson  |                      | 21.05%     | 3  |
|                                                       |                                             | Somewhat Agree       | 8.55%      | 1  |
|                                                       |                                             | Somewhat Disagree    | 6.58%      | 1  |
|                                                       |                                             | Strongly Disagree    | 5.26%      |    |
|                                                       |                                             | Not able to Evaluate | 58.55%     | 8  |
|                                                       | Office of the Dean of Instruction: Waller   | Strongly Agree       | 33.55%     | 5  |
|                                                       |                                             | Somewhat Agree       | 10.53%     | 1  |
|                                                       |                                             | Somewhat Disagree    | 3.29%      |    |
|                                                       |                                             | Not able to Evaluate | 52.63%     | 8  |
|                                                       | Office of the Director of Athletics: Taylor | Strongly Agree       | 24.00%     | 3  |
|                                                       |                                             | Somewhat Agree       | 10.00%     | 1  |
|                                                       |                                             | Somewhat Disagree    | 2.67%      |    |
|                                                       |                                             | Strongly Disagree    | 0.67%      |    |
|                                                       |                                             | Not able to Evaluate | 62.67%     | 9  |
|                                                       | Office of the Executive Director of Rural   | Strongly Agree       | 32.68%     | 5  |
|                                                       | Initiatives: Guzman                         | Somewhat Agree       | 10.46%     | 1  |
|                                                       |                                             | Somewhat Disagree    | 1.31%      | -  |
|                                                       |                                             | Strongly Disagree    | 1.96%      |    |
|                                                       |                                             | Not able to Evaluate | 53.59%     | 8  |
|                                                       | Office of the Vice President of Finance     | Strongly Agree       | 27.92%     | 4  |
|                                                       | and Administrative Services                 | Somewhat Agree       | 18.83%     | 2  |
|                                                       |                                             | Somewhat Disagree    | 2.60%      | ۷. |

| Qu  | Question                                              | Category                                    | Response             | % Response | N   |
|-----|-------------------------------------------------------|---------------------------------------------|----------------------|------------|-----|
| 4.  | This office provides effective service to Bakersfield | Office of the Vice President of Finance     | Strongly Disagree    | 1.95%      | 3   |
|     | College                                               | and Administrative Services                 | Not able to Evaluate | 48.70%     | 75  |
|     |                                                       | Office of the Vice President of Instruction | Strongly Agree       | 43.79%     | 67  |
|     |                                                       |                                             | Somewhat Agree       | 18.30%     | 28  |
|     |                                                       |                                             | Somewhat Disagree    | 4.58%      | 7   |
|     |                                                       |                                             | Strongly Disagree    | 3.27%      | 5   |
|     |                                                       |                                             | Not able to Evaluate | 30.07%     | 46  |
|     |                                                       | Office of the Vice President of Student     | Strongly Agree       | 32.47%     | 50  |
|     |                                                       | Affairs                                     | Somewhat Agree       | 22.73%     | 35  |
|     |                                                       |                                             | Somewhat Disagree    | 3.90%      | 6   |
|     |                                                       |                                             | Strongly Disagree    | 1.30%      | 2   |
|     |                                                       |                                             | Not able to Evaluate | 39.61%     | 61  |
|     |                                                       | The President's Office and Support Staff    | Strongly Agree       | 50.65%     | 78  |
|     |                                                       |                                             | Somewhat Agree       | 16.23%     | 25  |
|     |                                                       |                                             | Somewhat Disagree    | 5.19%      | 8   |
|     |                                                       |                                             | Strongly Disagree    | 4.55%      | 7   |
|     |                                                       |                                             | Not able to Evaluate | 23.38%     | 36  |
| 5.  | Are employees treated fairly?                         |                                             | Yes                  | 76.00%     | 95  |
|     |                                                       |                                             | No                   | 24.00%     | 30  |
| 6.  | Personnel policies and procedures are consistently    |                                             | Strongly Agree       | 20.65%     | 32  |
|     | applied.                                              |                                             | Somewhat Agree       | 34.19%     | 53  |
|     |                                                       |                                             | Somewhat Disagree    | 21.29%     | 33  |
|     |                                                       |                                             | Strongly Disagree    | 17.42%     | 27  |
|     |                                                       |                                             | Not able to Evaluate | 6.45%      | 10  |
| 7.  | How would you describe your position?                 |                                             | Adjunct Faculty      | 9.27%      | 14  |
|     |                                                       |                                             | Administration       | 15.89%     | 24  |
|     |                                                       |                                             | Classified Staff     | 21.85%     | 33  |
|     |                                                       |                                             | Full Time Temporar   | 0.66%      | 1   |
|     |                                                       |                                             | Tenured or Tenure    | 52.32%     | 79  |
| 8.  | How long have you worked for Bakersfield College?     |                                             | Less than 2 years    | 13.82%     | 21  |
|     |                                                       |                                             | 2-5 years            | 25.00%     | 38  |
|     |                                                       |                                             | 6-10 years           | 14.47%     | 22  |
|     |                                                       |                                             | 11-15 years          | 15.79%     | 24  |
|     |                                                       |                                             | 16-20 years          | 9.21%      | 14  |
|     |                                                       |                                             | More than 20 years   | 21.71%     | 33  |
| 9.  | Are you a member of any collegewide committees        |                                             | Yes                  | 72.97%     | 108 |
|     | or councils?                                          |                                             | No                   | 27.03%     | 40  |
| 10. | What is your primary work location?                   |                                             | Delano               | 6.58%      | 10  |
|     |                                                       |                                             | Panorama campus      | 90.79%     | 138 |
|     |                                                       |                                             | Weill Institute      | 2.63%      | 4   |