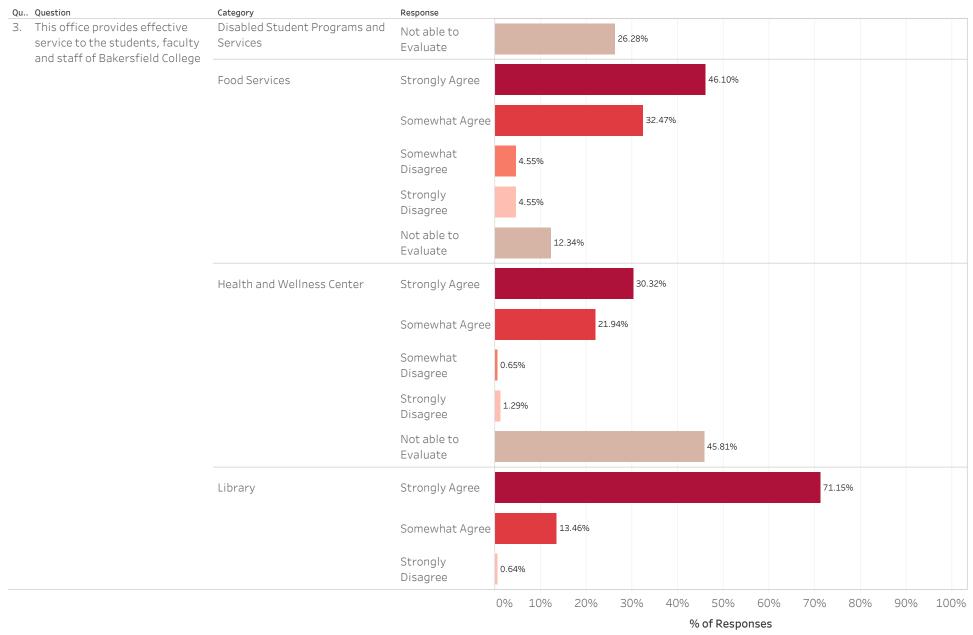

| Question                                           | Category                                | Response             | % Response | 1  |
|----------------------------------------------------|-----------------------------------------|----------------------|------------|----|
| This office provides effective service to the      | Admissions and Records                  | Somewhat Agree       | 30.13%     | 47 |
| students, faculty and staff of Bakersfield College |                                         | Somewhat Disagree    | 7.05%      | 11 |
|                                                    |                                         | Strongly Disagree    | 5.13%      | 8  |
|                                                    |                                         | Not able to Evaluate | 14.10%     | 22 |
|                                                    | Bookstore                               | Strongly Agree       | 27.10%     | 42 |
|                                                    |                                         | Somewhat Agree       | 38.71%     | 60 |
|                                                    |                                         | Somewhat Disagree    | 14.19%     | 22 |
|                                                    |                                         | Strongly Disagree    | 7.10%      | 11 |
|                                                    |                                         | Not able to Evaluate | 12.90%     | 20 |
|                                                    | Business Services Office on BC Campus   | Strongly Agree       | 28.21%     | 44 |
|                                                    |                                         | Somewhat Agree       | 21.15%     | 33 |
|                                                    |                                         | Somewhat Disagree    | 8.33%      | 13 |
|                                                    |                                         | Strongly Disagree    | 4.49%      | -  |
|                                                    |                                         | Not able to Evaluate | 37.82%     | 59 |
|                                                    | Disabled Student Programs and Services  | Strongly Agree       | 43.59%     | 68 |
|                                                    | -                                       | Somewhat Agree       | 22.44%     | 3  |
|                                                    |                                         | Somewhat Disagree    | 3.85%      |    |
|                                                    |                                         | Strongly Disagree    | 3.85%      |    |
|                                                    |                                         | Not able to Evaluate | 26.28%     | 4  |
|                                                    |                                         | Strongly Agree       | 46.10%     | 7. |
|                                                    |                                         | Somewhat Agree       | 32.47%     | 5  |
|                                                    |                                         | Somewhat Disagree    | 4.55%      |    |
|                                                    |                                         | Strongly Disagree    | 4.55%      |    |
|                                                    |                                         | Not able to Evaluate | 12.34%     | 1  |
|                                                    | Health and Wellness Center              | Strongly Agree       | 30.32%     | 4  |
|                                                    |                                         | Somewhat Agree       | 21.94%     | 3  |
|                                                    |                                         | Somewhat Disagree    | 0.65%      |    |
|                                                    |                                         | Strongly Disagree    | 1.29%      |    |
|                                                    |                                         | Not able to Evaluate | 45.81%     | 7  |
|                                                    | Library                                 | Strongly Agree       | 71.15%     | 11 |
|                                                    | ,<br>,                                  | Somewhat Agree       | 13.46%     | 2  |
|                                                    |                                         | Strongly Disagree    | 0.64%      |    |
|                                                    |                                         | Not able to Evaluate | 14.74%     | 2  |
|                                                    | Public Safety                           | Strongly Agree       | 64.94%     | 10 |
|                                                    |                                         | Somewhat Agree       | 22.73%     | 3  |
|                                                    |                                         | Somewhat Disagree    | 7.14%      | 1  |
|                                                    |                                         | Strongly Disagree    | 1.30%      | _  |
|                                                    |                                         | Not able to Evaluate | 3.90%      |    |
|                                                    | Technology Support (Wifi, Labs, Network |                      | 62.99%     | 9. |
|                                                    | Desktop Computing)                      | Somewhat Agree       | 22.08%     | 34 |