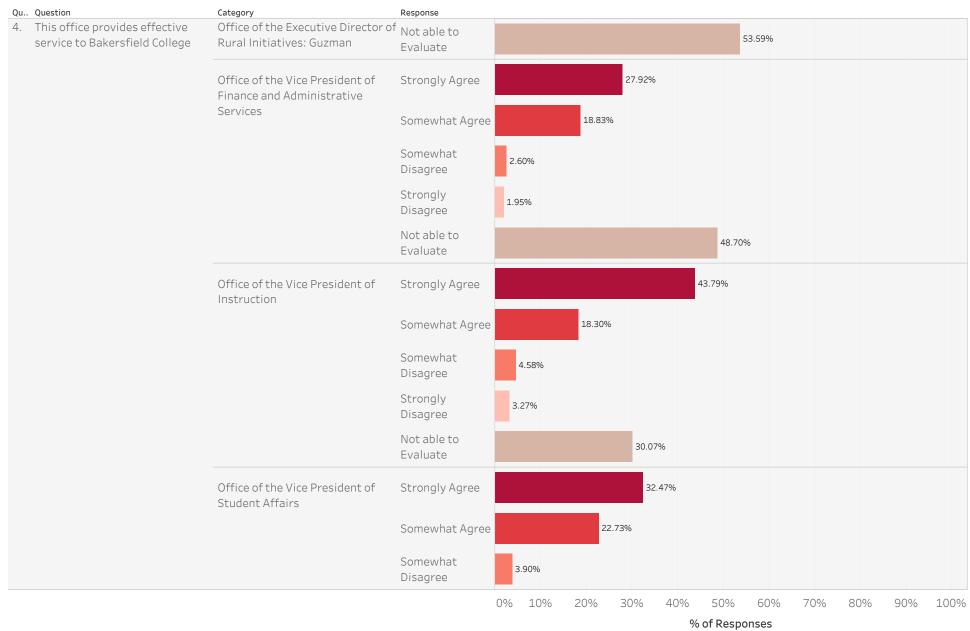

| Qu  | Question                                              | Category                                    | Response             | % Response | N   |
|-----|-------------------------------------------------------|---------------------------------------------|----------------------|------------|-----|
| 4.  | This office provides effective service to Bakersfield | Office of the Vice President of Finance     | Strongly Disagree    | 1.95%      | 3   |
|     | College                                               | and Administrative Services                 | Not able to Evaluate | 48.70%     | 75  |
|     |                                                       | Office of the Vice President of Instruction | Strongly Agree       | 43.79%     | 67  |
|     |                                                       |                                             | Somewhat Agree       | 18.30%     | 28  |
|     |                                                       |                                             | Somewhat Disagree    | 4.58%      | 7   |
|     |                                                       |                                             | Strongly Disagree    | 3.27%      | 5   |
|     |                                                       |                                             | Not able to Evaluate | 30.07%     | 46  |
|     |                                                       | Office of the Vice President of Student     | Strongly Agree       | 32.47%     | 50  |
|     |                                                       | Affairs                                     | Somewhat Agree       | 22.73%     | 35  |
|     |                                                       |                                             | Somewhat Disagree    | 3.90%      | 6   |
|     |                                                       |                                             | Strongly Disagree    | 1.30%      | 2   |
|     |                                                       |                                             | Not able to Evaluate | 39.61%     | 61  |
|     |                                                       | The President's Office and Support Staff    | Strongly Agree       | 50.65%     | 78  |
|     |                                                       |                                             | Somewhat Agree       | 16.23%     | 25  |
|     |                                                       |                                             | Somewhat Disagree    | 5.19%      | 8   |
|     |                                                       |                                             | Strongly Disagree    | 4.55%      | 7   |
|     |                                                       |                                             | Not able to Evaluate | 23.38%     | 36  |
| 5.  | Are employees treated fairly?                         |                                             | Yes                  | 76.00%     | 95  |
|     |                                                       |                                             | No                   | 24.00%     | 30  |
| 6.  | Personnel policies and procedures are consistently    |                                             | Strongly Agree       | 20.65%     | 32  |
|     | applied.                                              |                                             | Somewhat Agree       | 34.19%     | 53  |
|     |                                                       |                                             | Somewhat Disagree    | 21.29%     | 33  |
|     |                                                       |                                             | Strongly Disagree    | 17.42%     | 27  |
|     |                                                       |                                             | Not able to Evaluate | 6.45%      | 10  |
| 7.  | How would you describe your position?                 |                                             | Adjunct Faculty      | 9.27%      | 14  |
|     |                                                       |                                             | Administration       | 15.89%     | 24  |
|     |                                                       |                                             | Classified Staff     | 21.85%     | 33  |
|     |                                                       |                                             | Full Time Temporar   | 0.66%      | 1   |
|     |                                                       |                                             | Tenured or Tenure    | 52.32%     | 79  |
| 8.  | How long have you worked for Bakersfield College?     |                                             | Less than 2 years    | 13.82%     | 21  |
|     |                                                       |                                             | 2-5 years            | 25.00%     | 38  |
|     |                                                       |                                             | 6-10 years           | 14.47%     | 22  |
|     |                                                       |                                             | 11-15 years          | 15.79%     | 24  |
|     |                                                       |                                             | 16-20 years          | 9.21%      | 14  |
|     |                                                       |                                             | More than 20 years   | 21.71%     | 33  |
| 9.  | Are you a member of any collegewide committees        |                                             | Yes                  | 72.97%     | 108 |
|     | or councils?                                          |                                             | No                   | 27.03%     | 40  |
| 10. | What is your primary work location?                   |                                             | Delano               | 6.58%      | 10  |
|     |                                                       |                                             | Panorama campus      | 90.79%     | 138 |
|     |                                                       |                                             | Weill Institute      | 2.63%      | 4   |