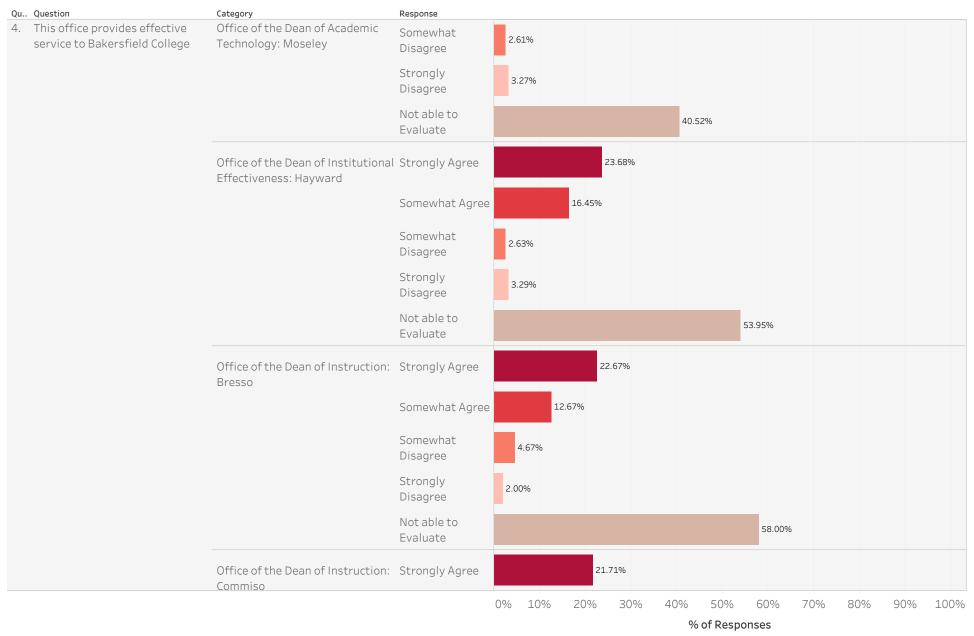

| Question                                              | Category                                    | Response             | % Response | 1  |
|-------------------------------------------------------|---------------------------------------------|----------------------|------------|----|
| This office provides effective service to Bakersfield | Office of the Dean of Instruction: McCrow   | Somewhat Disagree    | 7.84%      | 12 |
| College                                               |                                             | Strongly Disagree    | 3.27%      | Ľ  |
|                                                       |                                             | Not able to Evaluate | 55.56%     | 85 |
|                                                       | Office of the Dean of Instruction:          | Strongly Agree       | 35.53%     | 54 |
|                                                       | Mourtzanos                                  | Somewhat Agree       | 7.89%      | 12 |
|                                                       |                                             | Somewhat Disagree    | 4.61%      | -  |
|                                                       |                                             | Strongly Disagree    | 2.63%      |    |
|                                                       |                                             | Not able to Evaluate | 49.34%     | 7  |
|                                                       | Office of the Dean of Instruction: Rice     | Strongly Agree       | 35.76%     | 54 |
|                                                       |                                             | Somewhat Agree       | 7.95%      | 12 |
|                                                       |                                             | Somewhat Disagree    | 3.31%      |    |
|                                                       |                                             | Strongly Disagree    | 1.32%      |    |
|                                                       |                                             | Not able to Evaluate | 51.66%     | 7  |
|                                                       | Office of the Dean of Instruction:          | Strongly Agree       | 26.97%     | 4  |
|                                                       | Rodriguez                                   | Somewhat Agree       | 11.18%     | 1  |
|                                                       | <u> </u>                                    | Somewhat Disagree    | 4.61%      |    |
|                                                       |                                             | Strongly Disagree    | 2.63%      |    |
|                                                       |                                             | Not able to Evaluate | 54.61%     | 8  |
|                                                       | Office of the Dean of Instruction: Thorson  |                      | 21.05%     | 3  |
|                                                       |                                             | Somewhat Agree       | 8.55%      | 1  |
|                                                       |                                             | Somewhat Disagree    | 6.58%      | 1  |
|                                                       |                                             | Strongly Disagree    | 5.26%      |    |
|                                                       |                                             | Not able to Evaluate | 58.55%     | 8  |
|                                                       | Office of the Dean of Instruction: Waller   | Strongly Agree       | 33.55%     | 5  |
|                                                       |                                             | Somewhat Agree       | 10.53%     | 1  |
|                                                       |                                             | Somewhat Disagree    | 3.29%      |    |
|                                                       |                                             | Not able to Evaluate | 52.63%     | 8  |
|                                                       | Office of the Director of Athletics: Taylor | Strongly Agree       | 24.00%     | 3  |
|                                                       |                                             | Somewhat Agree       | 10.00%     | 1  |
|                                                       |                                             | Somewhat Disagree    | 2.67%      |    |
|                                                       |                                             | Strongly Disagree    | 0.67%      |    |
|                                                       |                                             | Not able to Evaluate | 62.67%     | 9  |
|                                                       | Office of the Executive Director of Rural   | Strongly Agree       | 32.68%     | 5  |
|                                                       | Initiatives: Guzman                         | Somewhat Agree       | 10.46%     | 1  |
|                                                       |                                             | Somewhat Disagree    | 1.31%      | -  |
|                                                       |                                             | Strongly Disagree    | 1.96%      |    |
|                                                       |                                             | Not able to Evaluate | 53.59%     | 8  |
|                                                       | Office of the Vice President of Finance     | Strongly Agree       | 27.92%     | 4  |
|                                                       | and Administrative Services                 | Somewhat Agree       | 18.83%     | 2  |
|                                                       |                                             | Somewhat Disagree    | 2.60%      | ۷. |

| Qu  | Question                                              | Category                                    | Response             | % Response | N   |
|-----|-------------------------------------------------------|---------------------------------------------|----------------------|------------|-----|
| 4.  | This office provides effective service to Bakersfield | Office of the Vice President of Finance     | Strongly Disagree    | 1.95%      | 3   |
|     | College                                               | and Administrative Services                 | Not able to Evaluate | 48.70%     | 75  |
|     |                                                       | Office of the Vice President of Instruction | Strongly Agree       | 43.79%     | 67  |
|     |                                                       |                                             | Somewhat Agree       | 18.30%     | 28  |
|     |                                                       |                                             | Somewhat Disagree    | 4.58%      | 7   |
|     |                                                       |                                             | Strongly Disagree    | 3.27%      | 5   |
|     |                                                       |                                             | Not able to Evaluate | 30.07%     | 46  |
|     |                                                       | Office of the Vice President of Student     | Strongly Agree       | 32.47%     | 50  |
|     |                                                       | Affairs                                     | Somewhat Agree       | 22.73%     | 35  |
|     |                                                       |                                             | Somewhat Disagree    | 3.90%      | 6   |
|     |                                                       |                                             | Strongly Disagree    | 1.30%      | 2   |
|     |                                                       |                                             | Not able to Evaluate | 39.61%     | 61  |
|     |                                                       | The President's Office and Support Staff    | Strongly Agree       | 50.65%     | 78  |
|     |                                                       |                                             | Somewhat Agree       | 16.23%     | 25  |
|     |                                                       |                                             | Somewhat Disagree    | 5.19%      | 8   |
|     |                                                       |                                             | Strongly Disagree    | 4.55%      | 7   |
|     |                                                       |                                             | Not able to Evaluate | 23.38%     | 36  |
| 5.  | Are employees treated fairly?                         |                                             | Yes                  | 76.00%     | 95  |
|     |                                                       |                                             | No                   | 24.00%     | 30  |
| 6.  | Personnel policies and procedures are consistently    |                                             | Strongly Agree       | 20.65%     | 32  |
|     | applied.                                              |                                             | Somewhat Agree       | 34.19%     | 53  |
|     |                                                       |                                             | Somewhat Disagree    | 21.29%     | 33  |
|     |                                                       |                                             | Strongly Disagree    | 17.42%     | 27  |
|     |                                                       |                                             | Not able to Evaluate | 6.45%      | 10  |
| 7.  | How would you describe your position?                 |                                             | Adjunct Faculty      | 9.27%      | 14  |
|     |                                                       |                                             | Administration       | 15.89%     | 24  |
|     |                                                       |                                             | Classified Staff     | 21.85%     | 33  |
|     |                                                       |                                             | Full Time Temporar   | 0.66%      | 1   |
|     |                                                       |                                             | Tenured or Tenure    | 52.32%     | 79  |
| 8.  | How long have you worked for Bakersfield College?     |                                             | Less than 2 years    | 13.82%     | 21  |
|     |                                                       |                                             | 2-5 years            | 25.00%     | 38  |
|     |                                                       |                                             | 6-10 years           | 14.47%     | 22  |
|     |                                                       |                                             | 11-15 years          | 15.79%     | 24  |
|     |                                                       |                                             | 16-20 years          | 9.21%      | 14  |
|     |                                                       |                                             | More than 20 years   | 21.71%     | 33  |
| 9.  | Are you a member of any collegewide committees        |                                             | Yes                  | 72.97%     | 108 |
|     | or councils?                                          |                                             | No                   | 27.03%     | 40  |
| 10. | What is your primary work location?                   |                                             | Delano               | 6.58%      | 10  |
|     |                                                       |                                             | Panorama campus      | 90.79%     | 138 |
|     |                                                       |                                             | Weill Institute      | 2.63%      | 4   |