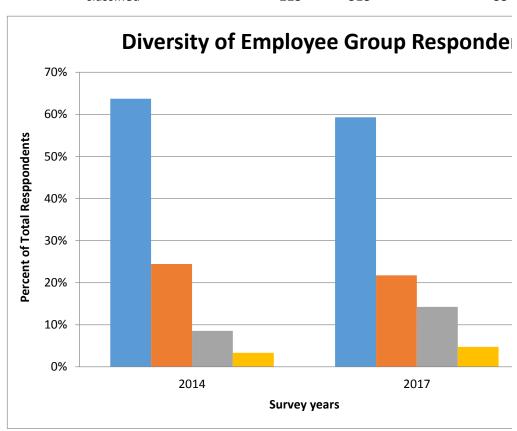

|                | 2014 | 2017 |
|----------------|------|------|
| Respondents    | 270  | 254  |
| Survey fatigue | 11%  | 18%  |

| Variety of employees | 2014   | 2017   |
|----------------------|--------|--------|
| Faculty              | 63.70% | 59.29% |
| Classified           | 24.44% | 21.74% |
| Administration       | 8.52%  | 14.23% |
| Other                | 3.33%  | 4.74%  |