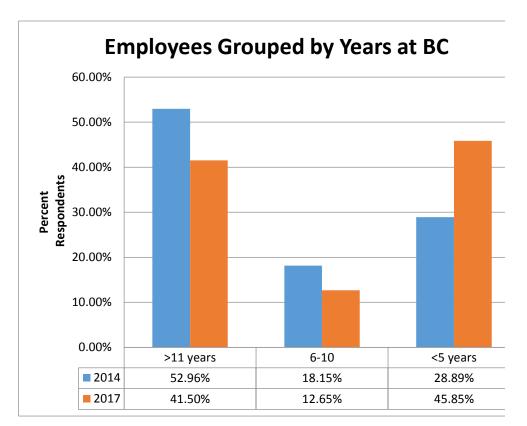

.

| Years of Er | mployment at | BC     |           | 2014   |
|-------------|--------------|--------|-----------|--------|
| Years       | 2014         | 2017   | >11 years | 52.96% |
| >20         | 22.96%       | 21.74% | 6-10      | 18.15% |
| 16-20       | 13.70%       | 7.51%  | <5 years  | 28.89% |
| 11-15       | 16.30%       | 12.25% |           |        |
| 2-5         | 13.33%       | 26.09% |           |        |
| <2          | 15.56%       | 19.76% |           |        |

y#

2017 41.50% 12.65% 45.85%

| — |  |  |
|---|--|--|
|   |  |  |
|   |  |  |
|   |  |  |
|   |  |  |
|   |  |  |
|   |  |  |
|   |  |  |
|   |  |  |