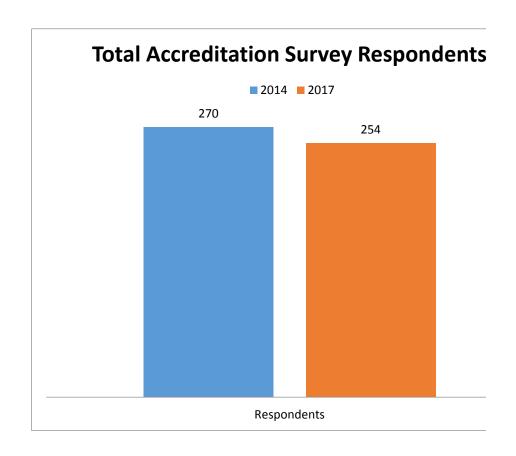

|                | 2014 | 2017 |
|----------------|------|------|
| Respondents    | 270  | 254  |
| Survey fatigue | 11%  | 18%  |

| Variety of employees | 2014   | 2017   |
|----------------------|--------|--------|
| Faculty              | 63.70% | 59.29% |
| Classified           | 24.44% | 21.74% |
| Administration       | 8.52%  | 14.23% |
| Other                | 3.33%  | 4.74%  |