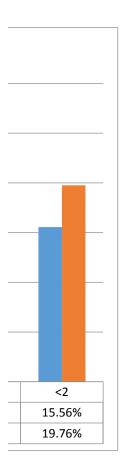

.

| Years of Er | mployment at | BC     |           | 2014   |
|-------------|--------------|--------|-----------|--------|
| Years       | 2014         | 2017   | >11 years | 52.96% |
| >20         | 22.96%       | 21.74% | 6-10      | 18.15% |
| 16-20       | 13.70%       | 7.51%  | <5 years  | 28.89% |
| 11-15       | 16.30%       | 12.25% |           |        |
| 2-5         | 13.33%       | 26.09% |           |        |
| <2          | 15.56%       | 19.76% |           |        |

y#

2017 41.50% 12.65% 45.85%

| — |  |  |
|---|--|--|
|   |  |  |
|   |  |  |
|   |  |  |
|   |  |  |
|   |  |  |
|   |  |  |
|   |  |  |
|   |  |  |