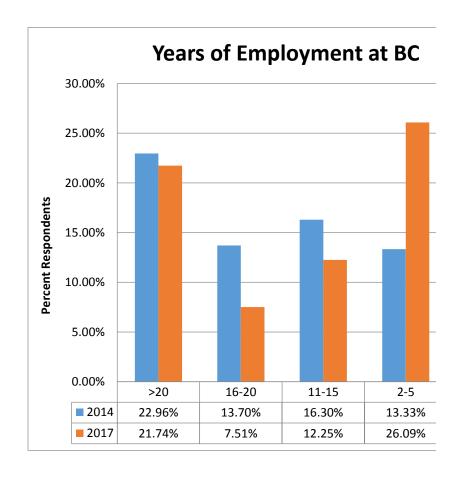

.

| Years of Er | mployment at | BC     |           | 2014   |
|-------------|--------------|--------|-----------|--------|
| Years       | 2014         | 2017   | >11 years | 52.96% |
| >20         | 22.96%       | 21.74% | 6-10      | 18.15% |
| 16-20       | 13.70%       | 7.51%  | <5 years  | 28.89% |
| 11-15       | 16.30%       | 12.25% |           |        |
| 2-5         | 13.33%       | 26.09% |           |        |
| <2          | 15.56%       | 19.76% |           |        |